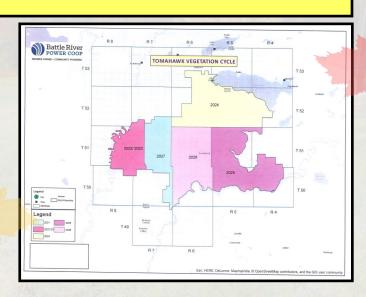

# 2022 Brushing/Vegetation

Patrolling and consenting for 2022 vegetation was completed in July and the total volume of work is extensive, coming in at \$563,145.00. This is 61% higher than our annual budgeted amount of \$350,000.00 to complete the 2022 cycle. For this reason, the Tomahawk Board of Directors has chosen to extend our brushing cycles by one year. This year Davey Tree will be completing our out-of-cycle hotspots along with the priority "hot" sites in each township. In addition to these "hot" priority sites, the area of 51-07 will also be completed. This will reduce our costs for this year to approximately \$367,163.00. The remainder of this cycle, which is 41 sites, will be completed next year. The cycle that was to be completed next year will be completed in 2024 and so forth. For all the members who have work that was consented to, but will not have their brushing completed this year, you will receive a phone call from TREA Administrator, Melanie. We thank the members who have consented and are working with us to make the system more reliable. Removing vegetation that interferes with the electrical system decreases power outages caused by vegetation making contact with the lines.

This is an updated Vegetation Cycle Map to reflect the changes to the cycles. You may visit our website at www.tomahawkrea.com to view all TREA Operation Cycles in a larger format.