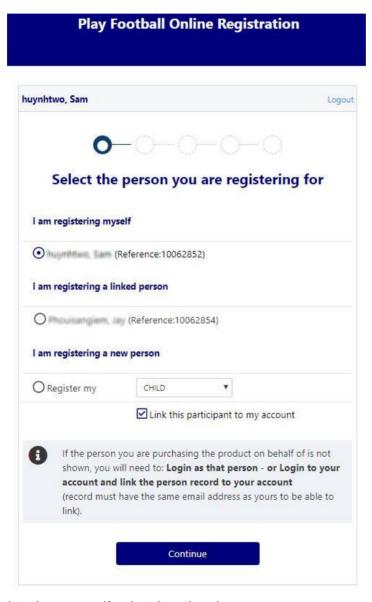

### **STEP 1. - Select the Participant**

When you have created your Football account, please sign in and you will be presented with the Play Football Online Registration screen with your account details and any individuals you have linked to your account.

You are required to link all siblings to one account to be eligible for the SIBLING DISCOUNT.

☐ If you are registering yourself select 'continue'