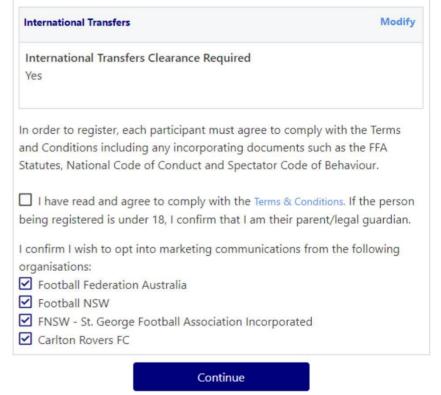

If your last registration was with an Overseas club you will need to select **NO** this will prompt the participant to continue processing an ITC request.

TC request will be sent when the participants registration is submitted.

### STEP 7. - Review Your Order

Participants will have the chance to review their order at this step it is important participants review and edit.

To edit any of the sections select 'Modify'

The Terms & Conditions will also appear at this step