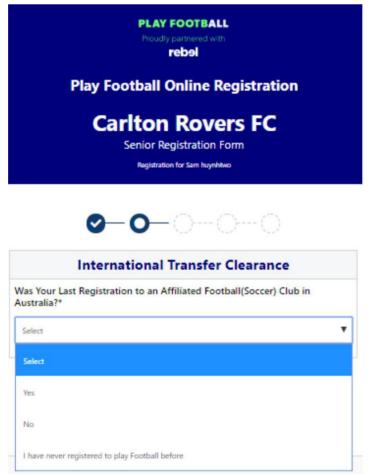

# STEP 6. - International Transfer Clearance – Please select YES, unless you played overseas in last year.

Participants – Players will be presented with a question identifying if their last registration was with a Football club overseas.

If your last registration was with an Overseas club you will need to select **NO** this will prompt the participant to continue processing an ITC request.

TC request will be sent when the participants registration is submitted.

If no ITC is required select 'yes' or 'I have never registered to play football before'