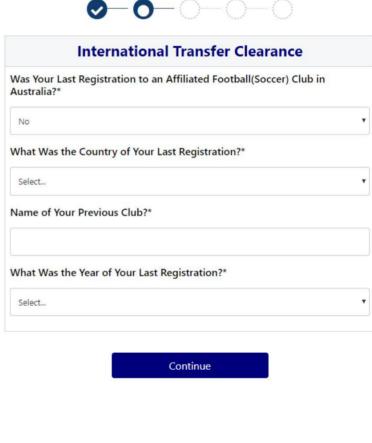

# STEP 6. - International Transfer Clearance – Please select YES, unless you played overseas in last year.

Participants – Players will be presented with a question identifying if their last registration was with a Football club overseas.

If your last registration was with an Overseas club you will need to select **NO** this will prompt the participant to continue processing an ITC request.

TC request will be sent when the participants registration is submitted.

If no ITC is required select 'yes' or 'I have never registered to play football before'