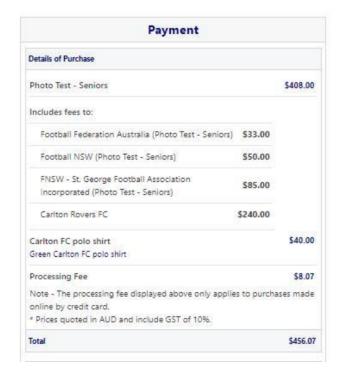

### STEP 8. - Payment

This step provides the participants the chance to review their product

The product fee breakdown is displayed along with any discounts or additional products the participant has selected

If the participant has selected an **INCORRECT product**, select one of the blue circles at the top of the page to go back in the process to select the correct product

NOTE: If you are UNSURE of which product to select – contact your club directly to get the correct information in regard to your product selection