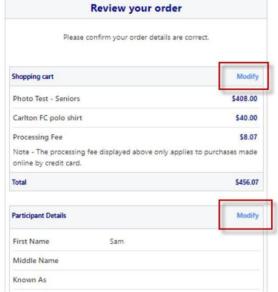

### STEP 7. - Review Your Order

Participants will have the chance to review their order at this step it is important participants review and edit.

To edit any of the sections select 'Modify'

The Terms & Conditions will also appear at this step