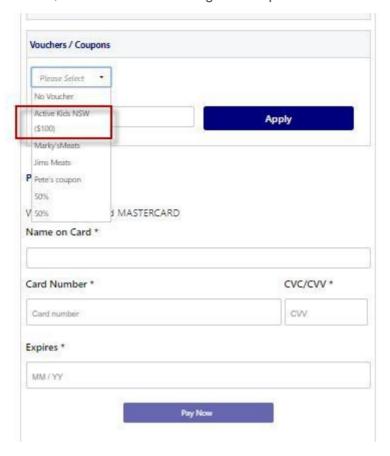

### **ACTIVE KIDS VOUCHER**

NSW participants – who have a valid active kid voucher in their will need to enter the voucher details to redeem its value for a \$100 discount off the registration price