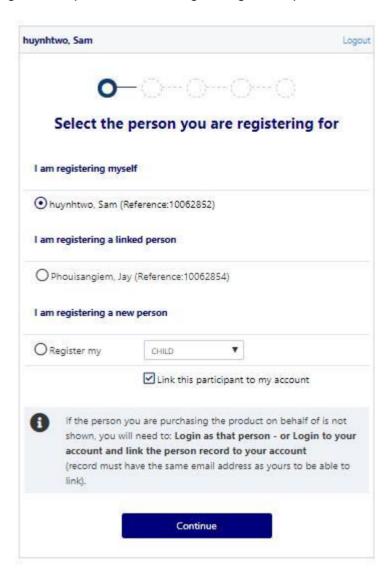

### **STEP 1. - Select the Participant**

When you have created your Football account, please sign in and you will be presented with the Play Football Online Registration screen with your account details and any individuals you have linked to your account.

You are required to link all siblings to one account to be eligible for the SIBLING DISCOUNT.

☐ If you are registering yourself select 'continue'

### I am registering myself

If you a registering a 'Linked' person select the participant and then 'continue'

If you are registering a new person select and continue.

PLAY FOOTBALL ADMIN

I am registering a linked person, or I am registering a new person