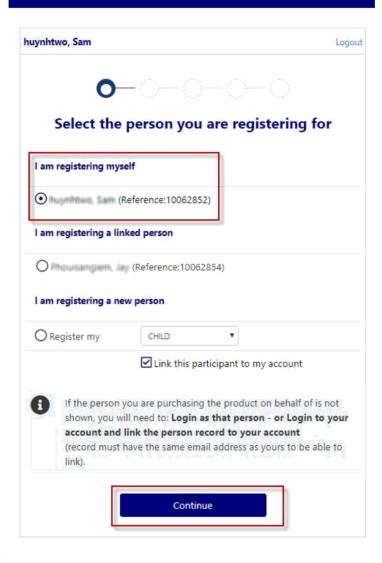

### I am registering myself

If you a registering a 'Linked' person select the participant and then 'continue'

If you are registering a new person select and continue.

PLAY FOOTBALL ADMIN

I am registering a linked person, or I am registering a new person