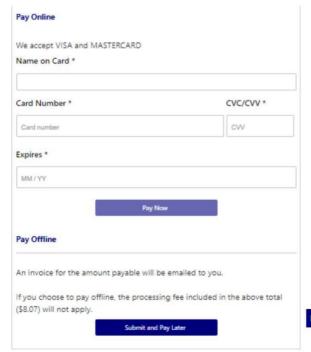

### Online/ Offline

PLAY FOOTBALL ADMIN

<u>Clubs</u> set the payment options available for participants Online – Visa or Mastercard payments – Payments are to be made in FULL Offline – **Clubs preference** 

NOTE: Payment options are set by Clubs – if there is an issue with payment options available to you, please speak with your club directly.

STEP 9. - Confirmation/ Perform another Registration