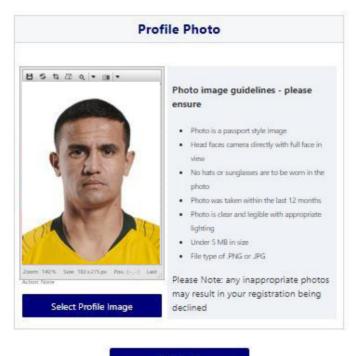

### STEP 5. - Profile Photo

Participants will need to upload a photo if this requirement has been set by your association

The photo uploaded here will need to meet the image guidelines and will also appear on the participants Football account.

Basic photo editing tools are also available

Continue