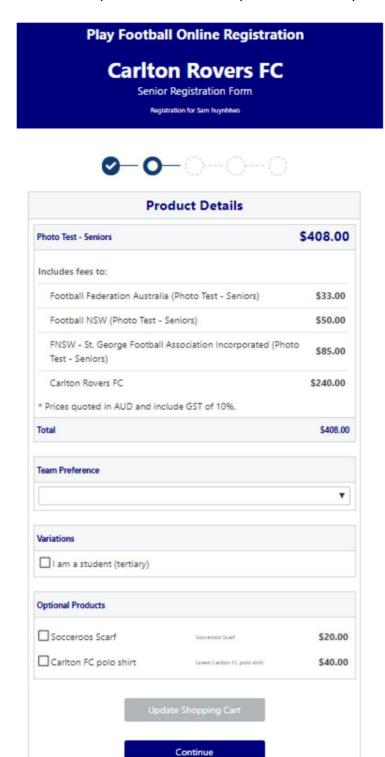

### **STEP 3.- Product Details**

This step allows the participants to purchase 'Optional products' the club may offer.

Participants can review the breakdown of the included FEES in their 'Product' selection.

If an optional product is to be purchased select the product >select update cart = update the total