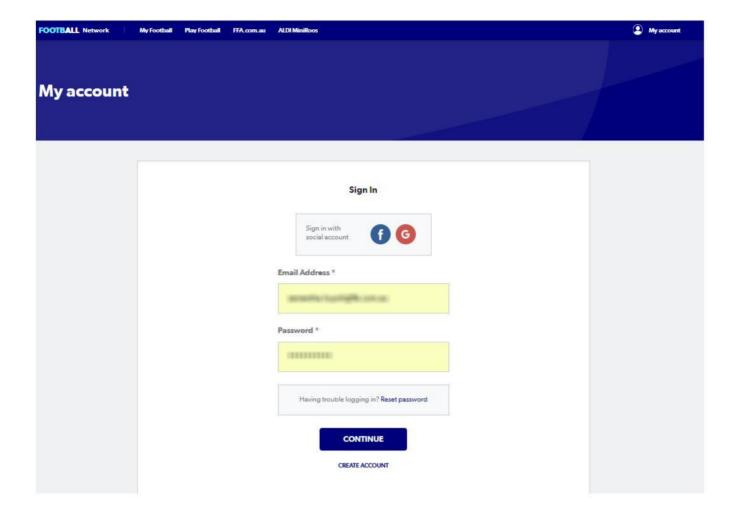

NEW PLAYERS ONLY - As a new participant looking to register for the up-coming season, you will need to create a **Football Account** 

EXISTING PLAYERS: If you already have a Football Account, please sign in.

PLEASE DO NOT CREATE A NEW ACCOUNT

Registrations for the 2021 Winter Season open on Monday 4<sup>th</sup> January 2021. Returning players are reminded to claim their profile in Playfootball. Last year you logged in and created your Play Football account using an email or social media account so please use this login again to access your account.

If you logged in using your email account, or social media account – you will be required to use the same format to login in 2021. If you no longer have access to this email please contact <u>Play Football Help</u>.

Forgotten your password? You will be prompted during the profile claiming process.