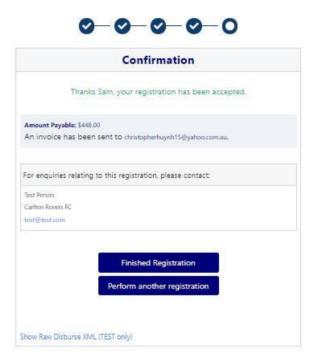

NOTE: Payment options are set by Clubs – if there is an issue with payment options available to you, please speak with your club directly.

STEP 9. - Confirmation/ Perform another Registration

### **End of Registration**

Club Registrars will list the contact details for participants to use if they have any enquiries related to their Registration

Selecting 'Perform another Registration' will take the participant back to step 1.