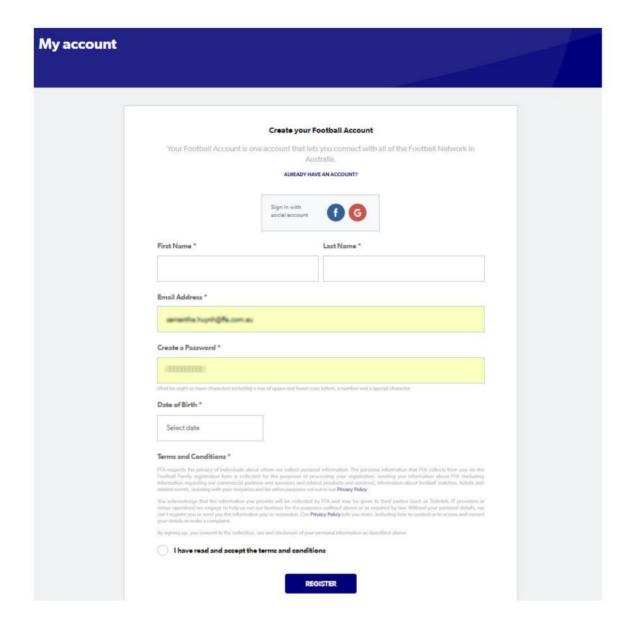

### Create your Football Account - NEW PLAYERS ONLY

# Claim Profiles Hi Sam, below you will see a list of existing records which match your email address samantha.huynh@ffa.com.au You can choose to link these records to your account. Checking the "Link" option will add those participant records to your account and allow you to manage registrations on their behalf. You can also indicate if one of the existing records is you. Clear 3.2.3, Test (Reference: 4721140) Organisation: FFA Test Club Continue