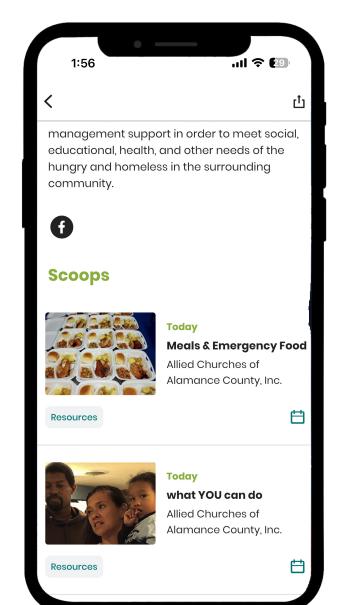

#### What you need to know

The mission of ACAC is to prevent and end homelessness and food insecurity through providing direct service and leadership in collaborative community efforts.

ACAC operates an Emergency Shelter, Empowerment Center and a Community Kitchen (Joe's Diner), ACAC seeks to provide basic needs as well as resources and case management support in order to meet social, educational, health, and other needs of the

#### What you need to know

The mission of ACAC is to prevent and end homelessness and food insecurity through providing direct service and leadership in collaborative community efforts.

ACAC operates an Emergency Shelter, **Empowerment Center and a Community** Kitchen (Joe's Diner), ACAC seeks to provide basic needs as well as resources and case ont support in order to p