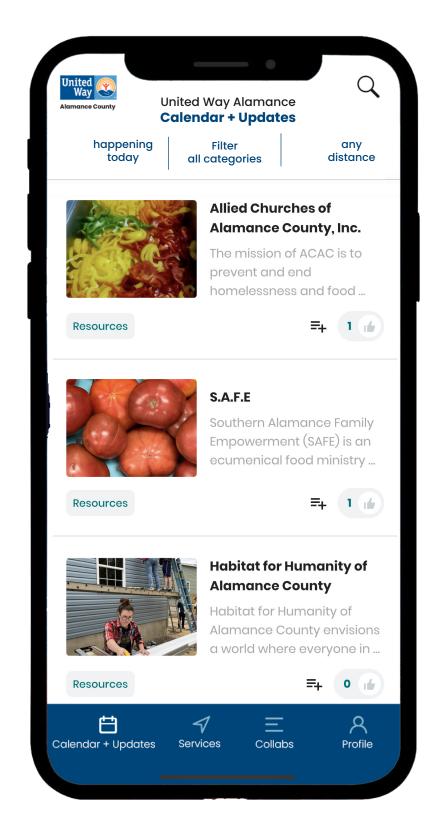

## **SERVICES**

The easily accessible SERVICES category which stays locked at the bottom of the app contains a detailed page of each of the resources in Alamance County including nonprofits, faith-based organizations, etc.

• Sort by "ALL" for broad searches or quickly drill down to more specific filters.

• Easily add as many customized filters as you would like. Add new ones as needed.

• Nonprofit partners can tag themselves in multiple applicable categories.

• Filter by towns served or location.