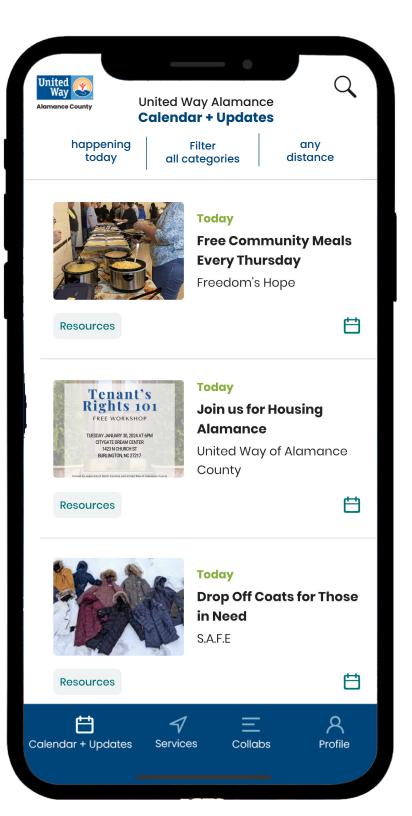

## **CALENDAR + UPDATES**

The App opens on the Calendar + Updates so you can quickly scan what is going on today (seminars, free meals, emergency needs, events)

- Filter by upcoming future date
- Filter by categories (housing, food)
- Filter by towns served or locations