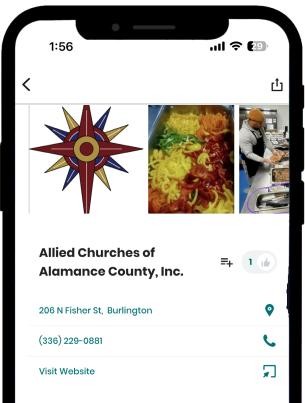

## SERVICES: Individual nonprofit's page

Each nonprofit gets a mini webpage within the app which Includes logo, photos, address, phone number, social media links, link to website, business hours, "about" information, Google Map, and calendar + updates info.

#### What you need to know

The mission of ACAC is to prevent and end homelessness and food insecurity through providing direct service and leadership in collaborative community efforts.

ACAC operates an Emergency Shelter, Empowerment Center and a Community Kitchen (Joe's Diner), ACAC seeks to provide basic needs as well as resources and case management support in order to meet social, educational, health, and other needs of the