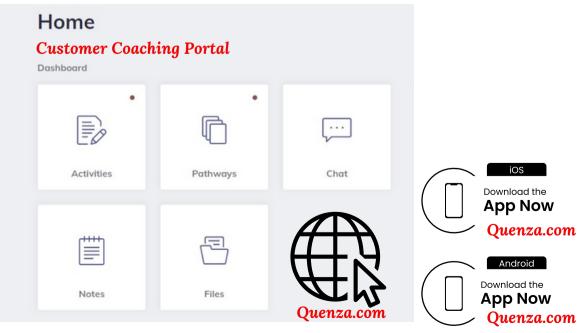

intentionally prepare you for the change process. One little step at a time.
- We invite you on a 40-day journey to learn more about your relationship with Jesus and how God plays a role in your daily life.
- We understand that you may not know who God is today. You might be mad at God and have a toxic relationship with the Lord. You may also desire to fill an empty void in your soul, but you don't know how.
- We offer you the option to track where you started. Have checkpoints along the way, and end the journey by reflecting on your experience.
- We pray that God directs His path to your peace through His WORD and SCRIPTURE.
- We share the power of prayer, community, and discipline and we hope your life is forever changed through Jesus.

## Secure & Confidential Digital Coaching Portal





# **Coaching Portal Lessons: A 40-Day Journey to Jesus**

| 1  | Welcome to Your 40-Day Journey: Genesis 7:12               |
|----|------------------------------------------------------------|
| 2  | Influence and Emotion: John 3:16                           |
| 3  | What is God Telling You? Proverbs 19:20-21                 |
| 4  | God's Plan- Are You On Track Or Off Track: Jeremiah 29:11  |
| 5  | I Can/Can't Control: John 14:27                            |
| 6  | The Most Helpful Thoughts For Gaining Clarity: Romans 12:2 |
| 7  | Spiritual Warfare: Ephesians 6:12                          |
| 8  | The Yes-Brain Versus the No-Brain: Luke 12: 22-26          |
| 9  | What is The Verse You Chose Today? Timothy 3:16-17         |
| 10 | Seeing Through the Hindsight-Bias: John 9:25