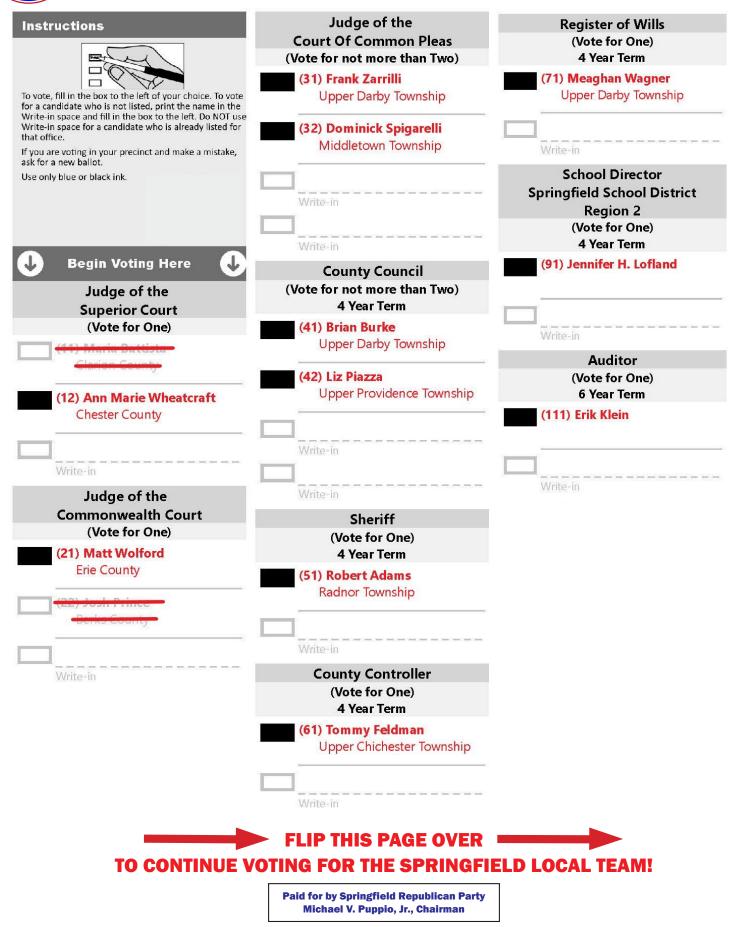

## **OFFICIAL REPUBLICAN SAMPLE BALLOT** SPRINGFIELD 1-2 **PLEASE BRING THIS BALLOT TO THE POLLS WITH YOU** 2025 PRIMARY ELECTION: TUESDAY, MAY 20<sup>TH</sup>, 2025 POLLS OPEN 7AM-8PM

## **SPRINGFIELD 1-2**

## **OFFICIAL REPUBLICAN SAMPLE BALLOT PLEASE BRING THIS BALLOT TO THE POLLS WITH YOU** 2025 PRIMARY ELECTION: TUESDAY, MAY 20<sup>TH</sup>, 2025 POLLS OPEN 7AM-8PM SPRINGFIELD **REPUBLICAN PARTY**

|          | Tax Collector                 |
|----------|-------------------------------|
|          | (Vote for One)<br>4 Year Term |
|          | (141) Carol J. Miller         |
|          |                               |
|          | Write-in                      |
|          | Judge of Election             |
|          | (Vote for One)                |
|          | 4 Year Term                   |
|          | (201) Patrick Warner          |
|          |                               |
|          | Write-in                      |
|          | Inspector of Election         |
|          | (Vote for One)                |
|          | 4 Year Term                   |
|          | (211) Margaret Wagner         |
| _        |                               |
| Jamma I. |                               |