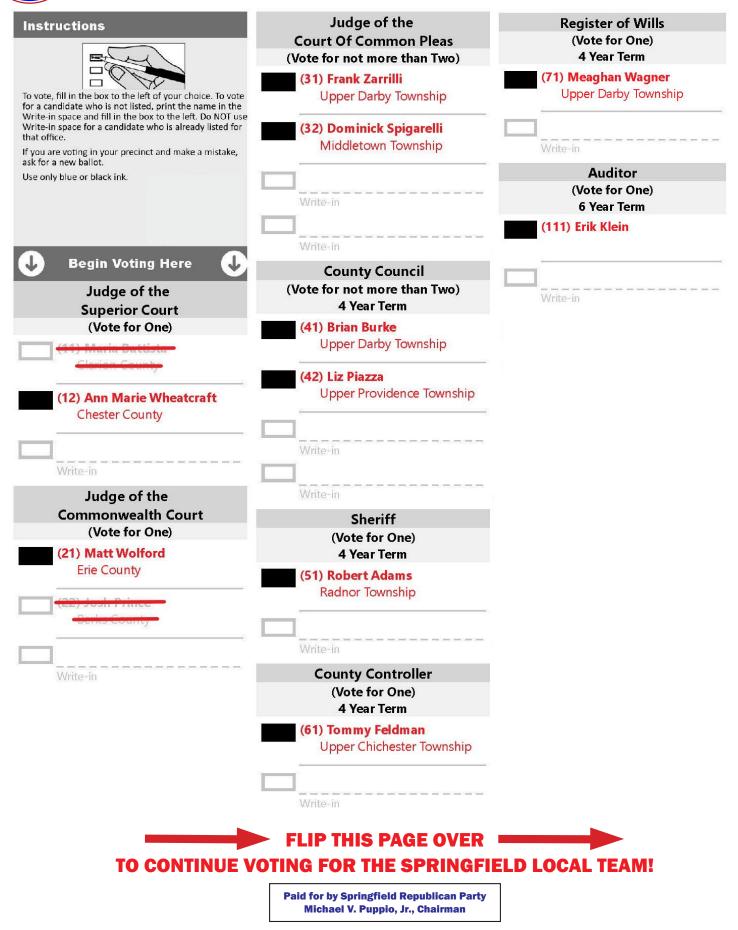

## **OFFICIAL REPUBLICAN SAMPLE BALLOT SPRINGFIELD 2-3 PLEASE BRING THIS BALLOT TO THE POLLS WITH YOU**2025 PRIMARY ELECTION: TUESDAY, MAY 20<sup>TH</sup>, 2025 POLLS OPEN 7AM-8PM

## **SPRINGFIELD 2-3**