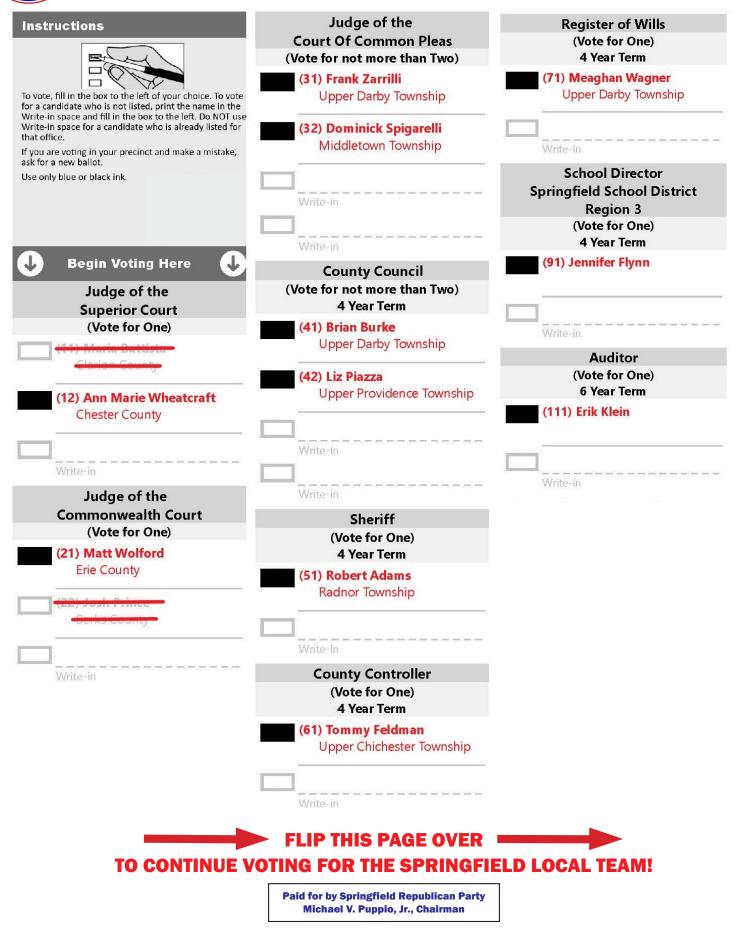

## **OFFICIAL REPUBLICAN SAMPLE BALLOT** SPRINGFIELD 3-1 **PLEASE BRING THIS BALLOT TO THE POLLS WITH YOU** 2025 PRIMARY ELECTION: TUESDAY, MAY 20<sup>TH</sup>, 2025 POLLS OPEN 7AM-8PM

## **OFFICIAL REPUBLICAN SAMPLE BALLOT PLEASE BRING THIS BALLOT TO THE POLLS WITH YOU** 2025 PRIMARY ELECTION: TUESDAY, MAY 20<sup>TH</sup>, 2025 POLLS OPEN 7AM-8PM SPRINGFIELD **REPUBLICAN PARTY**

| Tax Collector                 |
|-------------------------------|
| (Vote for One)<br>4 Year Term |
| (141) Carol J. Miller         |
| Write-in                      |
| Judge of Election             |
| (Vote for One)                |
| 4 Year Term                   |
| (201) Nichole Missino         |
|                               |
| Write-in                      |
| Inspector of Election         |
| (Vote for One)<br>4 Year Term |
| □                             |
| Write-in                      |