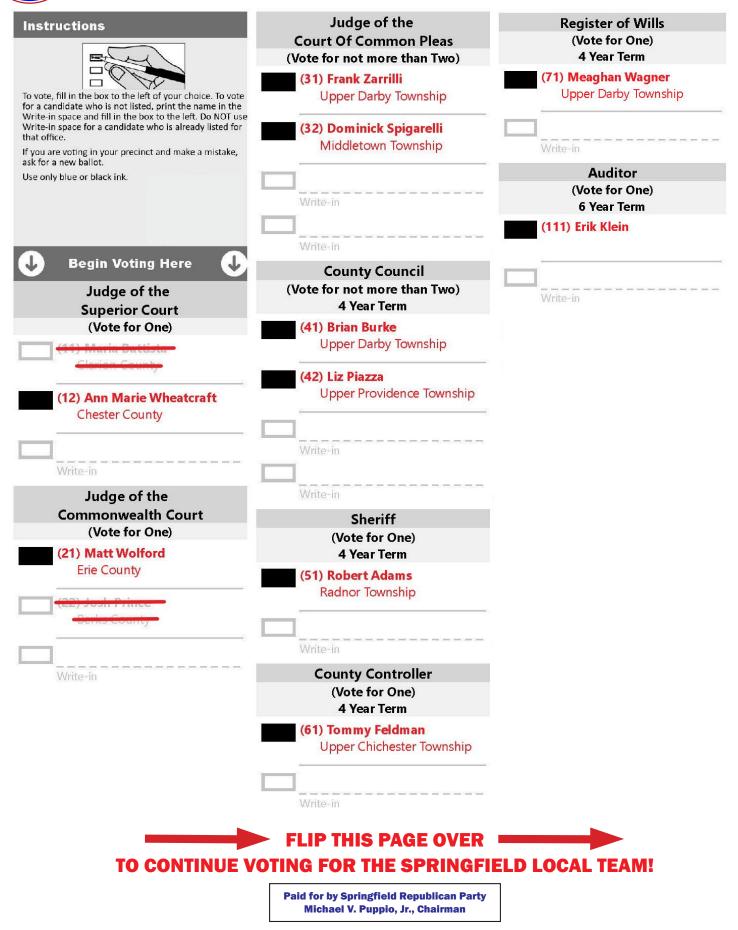

## **OFFICIAL REPUBLICAN SAMPLE BALLOT SPRINGFIELD 2-2 PLEASE BRING THIS BALLOT TO THE POLLS WITH YOU**2025 PRIMARY ELECTION: TUESDAY, MAY 20<sup>TH</sup>, 2025 POLLS OPEN 7AM-8PM

## **SPRINGFIELD 2-2**