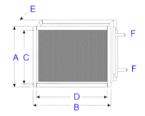

## **DUCT COIL DIMENSIONAL DATA**

| ltem | A | В | С | D | E | F |
|------|---|---|---|---|---|---|
| 1    |   |   |   |   |   |   |
| 2    |   |   |   |   |   |   |
| 3    |   |   |   |   |   |   |