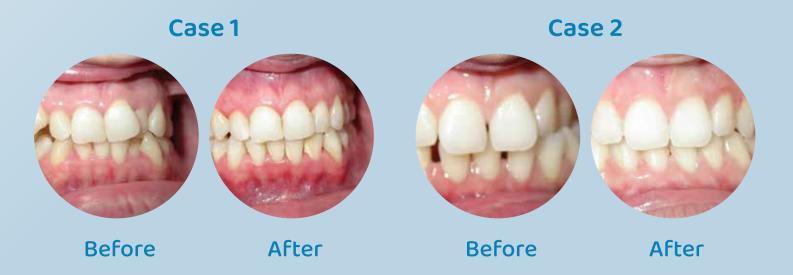

# When and how to use OCEAN Clear Aligners?

OCEAN Clear Aligner appliance is currently recommended for adults and for adolescents with fully erupted permanent teeth who meet an acceptable standard of compliance. It can treat all varieties of cases, including extraction cases, cross bites, rotations, edge to edge, bi max etc. Excellent compliance is mandatory since the appliance has to be worn a minimum of 20 to 22 hours a day and each aligner should be worn 400 hours to be effective