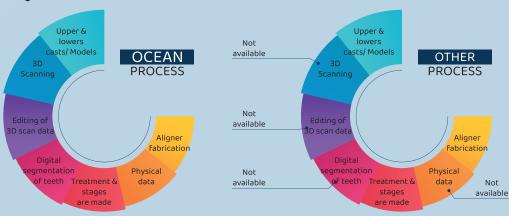

#### 2. PREDICTABLE GET AN ACCURATE AND EFFECTIVE TREATMENT PLAN

OCEAN uses highly advanced software to produce a 3D model of the treatment. This gives you and your patient an excellent example of how their teeth are going to shift. Your treatment plan with OCEAN is predictable and gives you the security which you and your patient would expect and get from the treatment.