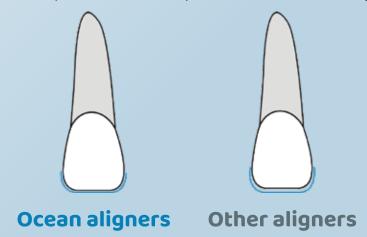

RATE AND EFFECTIVE TREATMENT PLAN

OCEAN uses highly advanced software to produce a 3D model of the treatment. This gives you and your patient an excellent example of how their teeth are going to shift. Your treatment plan with OCEAN is predictable and gives you the security which you and your patient would expect and get from the treatment.

#### 3. COMFORTABLE THE MOST PLEASANT WAY TO STRAIGHTEN TEETH

OCEAN aligners are very comfortable to wear. The material is flexible and very thin, designed to stop just before the gums. There is no risk of any emergency, cuts or sores.

#### 4. HIGHLY PRECISE AUTOMATED AND SOPHISTICATED PROCEDURE

The Aligner quality, clarity and finish are unmatchable and it is made by vacuum forming as well as positive pressure technique which makes it snug free.



### 5. **DON'T REQUIRE ATTACHMENT**



# Why to Choose OCEAN Clear Aligners?

#### 6. **REMOVABLE** CLEAN, FRESH, AND FLEXIBLE

Traditional braces may leave spots on the tooth enamel but with OCEAN, this does not happen. The patient can remove their aligners at any time without difficultiesalthough this should not be done too often.

#### 7. TIME SAVING GET THE TIME FOR MORE CASES AND PATIENTS

With OCEAN aligners only 10 minutes of chair side time are required per 6 weeks per patient.

# Requirements:

3D scanning (STL file)

- \*Photos\*
- 1) upper + lower occlusal
- 2) fronted intra oral
- 3) right side intra oral in occlusion
- 4) left side intra oral in occlusion
- 5) face fronted view clips closed + smile
- 6) face profile

OPG x-ray.

www.oceanaligners.com support@oceanaligners.co