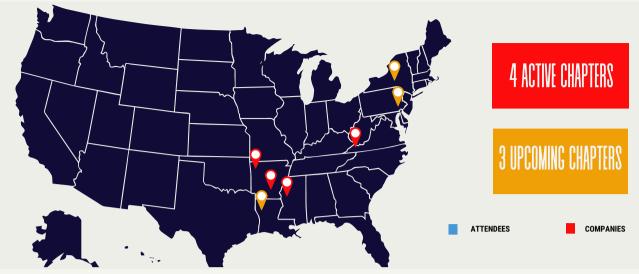

#### **2024 WOMEN IN TECH EVENT HIGHLIGHTS**

**WIT North West Arkansas** 

WIT Mississippi

\*\*WIT MS & WIT CENTRAL AR ARE STARTING TO TRACK EVENT DATA AND WILL HAVE UPDATED CHARTS IN 2025\*\*