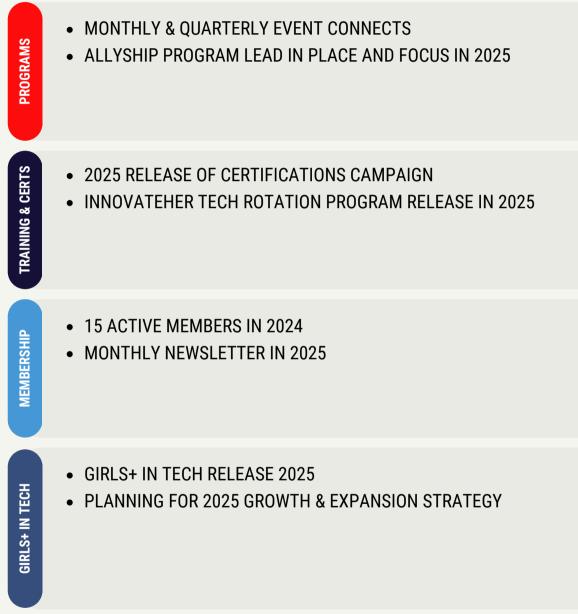

## **2024 WIT MS** HIGHLIGHTS

&

- MONTHLY & QUARTERLY EVENT CONNECTS PROGRAMS ALLYSHIP PROGRAM LEAD IN PLACE AND FOCUS IN 2025 MISSISSIPPI CENTER FOR **RF-FNTRY PARTNERSHIP** MENTORSHIP PROGRAM **TRAINING & CERTS**  10 REGISTERED IN GOOGLE CERTIFICATION PROGRAMS X COMPLETED REGISTRATIONS INNOVATEHER TECH ROTATION PROGRAM RELEASE IN 2025 25 ACTIVE MEMBERS IN 2024 MEMBERSHIP
  - MONTHLY NEWSLETTER IN 2025

- **GIRLS+ IN TECH**
- GIRLS+ IN TECH RELEASE DECEMBER 2024
- PLANNING FOR 2025 GROWTH & EXPANSION