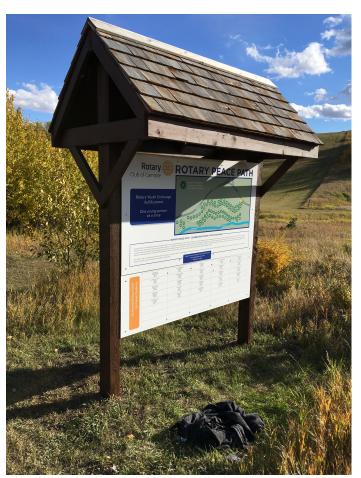

## **Rotary Peace Path**

Celebrating
Rotary Youth Exchange
students since 1982

Presenting a Paul Harris Fellowship to Marvin and Betty Accepted by their children who were able to attend