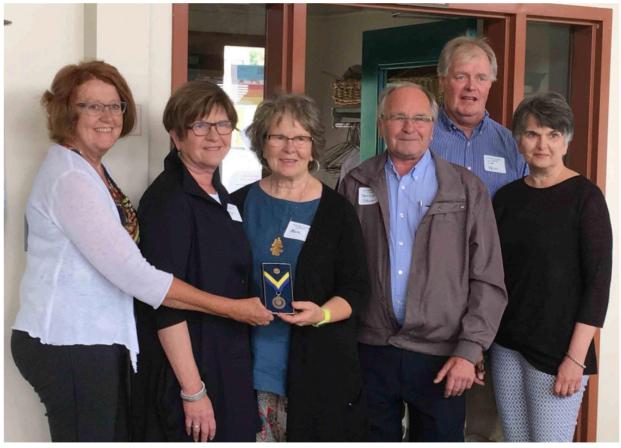

## **Rotary Peace Path**

Celebrating
Rotary Youth Exchange
students since 1982

Presenting a Paul Harris Fellowship to Marvin and Betty Accepted by their children who were able to attend