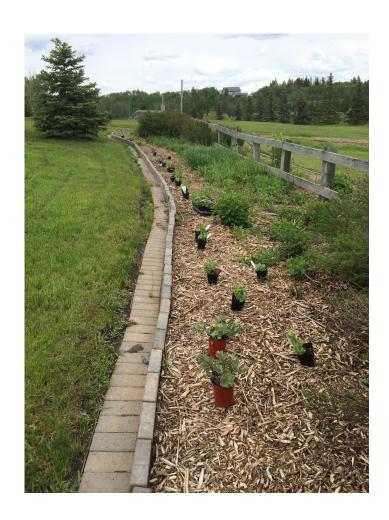

## This panel was sponsored in honour of Marvin and Betty Johnson

The Johnson family have generously supported the Rotary Club of Camrose and Camrose City Parks in their Rotary Four Season Park work.

Through the family's Community Foundation fund they have purchased a park bench overlooking the valley, assisted with the cost of edging and purchasing perennials for the butterfly garden and assisted with the cost of trees for the Rotary Peace Path.