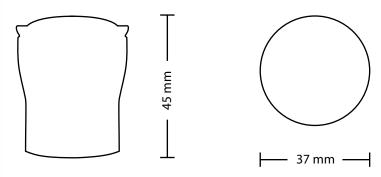

# SMART BIOPOD CAPSULE

10X LESS PLASTIC BOTTLES

16X LESS TRUCKS ON THE ROADS

20X LESS STORAGE SPACES REQUIRED

REDUCE GAS EMISSIONS BY 20 TIMES

A single dose capsule of concentrated cleaning product that is screwed onto a bottle of water.

#### **Procedure**

- Fill a bottle of water
- Screw the capsule to release the cleaning concentrate into the full bottle of water
- Shake the bottle vividly and remove the capsule to install the spray device