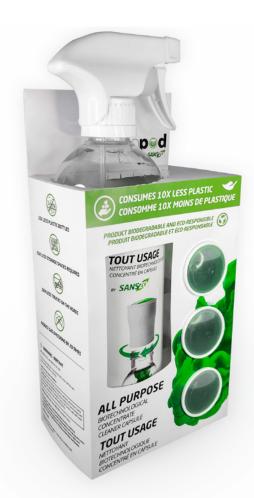

## A different consumption!

Your cleaning product concentrated in smart BIOPOD capsule

# SMART BIOPOD CAPSULE

10X LESS PLASTIC BOTTLES

16X LESS TRUCKS ON THE ROADS

20X LESS STORAGE SPACES REQUIRED

REDUCE GAS EMISSIONS BY 20 TIMES

A single dose capsule of concentrated cleaning product that is screwed onto a bottle of water.

#### **ALL PURPOSE** CLEANER

The all-purpose cleaner is a **biotechnological product containing enzymes**, **is easily biodegradable and is designed to clean** tables, oors, counters, walls, glass and mirrors.