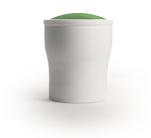

# SMART BIOPOD CAPSULE

10X LESS PLASTIC BOTTLES

16X LESS TRUCKS ON THE ROADS

20X LESS STORAGE SPACES REQUIRED

REDUCE GAS EMISSIONS BY 20 TIMES

A single dose capsule of concentrated cleaning product that is screwed onto a bottle of water.

#### **Procedure**

- Fill a bottle of water
- Screw the capsule to release the cleaning concentrate into the full bottle of water
- Shake the bottle vividly and remove the capsule to install the spray device