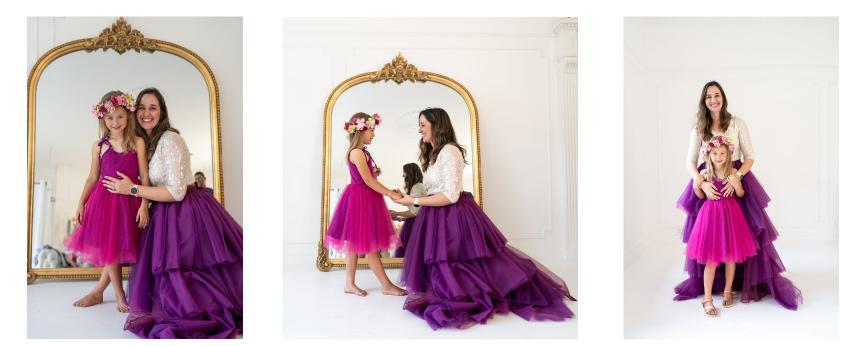

# FLORALS

**RUSTIC ROSE** 

Fits sizes 32-36. Comes with matching sash and crown.

R900

LAREEZ

Mommy dress: Fits sizes 34-36. See 'Little Girl Dresses' for the little lady's dress. Comes with sash and crown.