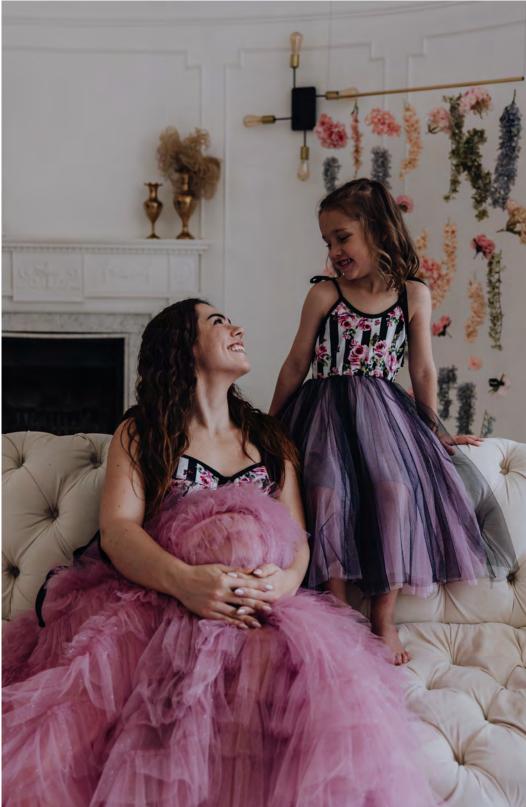

#### LAVENDER DREAMS (30-36)

R1000.

Bodice and ruffled tulle dress, with matching sash.

PARIS (32A-36C)

Bustier: R800.

Skirt: R800.

Bolero: R400.

Matching little girl dress: R350.