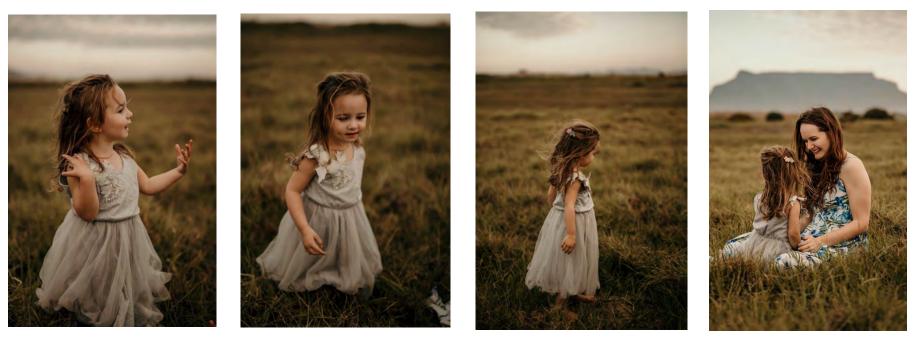

### CLOUD NINE (32-42)

Adjustable around waist.

R1000 (excludes bodices / bustier).

EDELWEISS (32A-34C)

White tulle dress: R1000

White dress with bolero: R1350

LIZLE

Fits sizes 32-34. Comes with matching bodice, sash and crown.