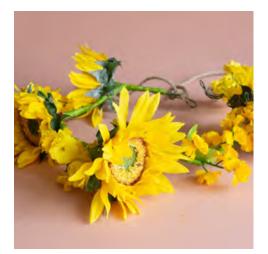

Collection time must be confirmed with Bumen Studio to ensure your crown(s) are packed and ready for collection.

BELLE Silk flower crown with tying string attached

VENUS Silk flower crown with tying string attached

MIGNON

Silk flower crown with tying string attached. 2x available.

DREAM Silk flower crown with tying string attached

SPRING Silk flower crown with tying string attached

ZOEY Silk flower crown with tying string attached

LOLITA Silk flower crown with tying string attached

AURORA Silk flower crown with tying string attached

NORDIC Silk flower crown with tying string attached

DAPHNE Silk flower crown with tying string attached

BLUSHING BRIDE Silk flower crown with tying string attached

VAN GOGH Silk flower crown with tying string attached

DONNA Silk flower crown with tying string attached

BLOOM Silk flower crown with tying string attached

CLASSIQUE Silk flower crown with tying string attached

FEMINA

Silk flower crown with tying string attached

DANDY

Silk flower crown with tying string attached

AUTUMN Silk flower crown with tying string attached

QUEEN Silk flower crown with tying string attached

ALPS

Silk flower crown with tying string attached