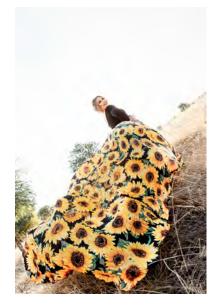

MARION

Fits sizes 36-40. Comes with matching sash and crown.

R800

Fits sizes 30-34. Comes with matching sash and crown.

MAGNOLIA

Fits sizes 34-36. Comes with matching sash and crown.

R800

**SUNFLOWER** 