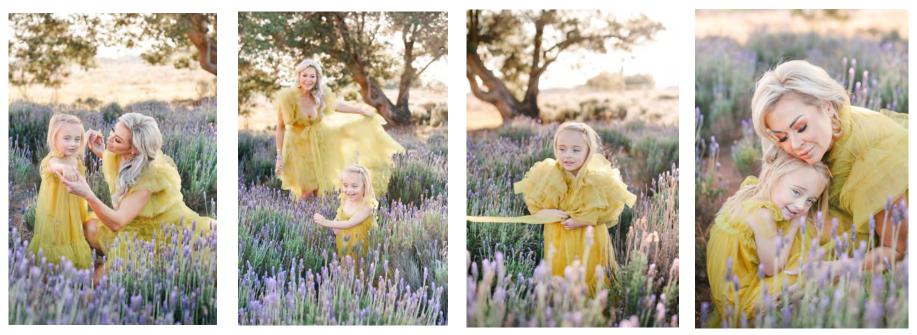

#### LAVENDER DREAMS (30-36)

R1000.

Bodice and ruffled tulle dress, with matching sash.

PARIS (32A-36C)

Bustier: R800.

Skirt: R800.

Bolero: R400.

Matching little girl dress: R350.