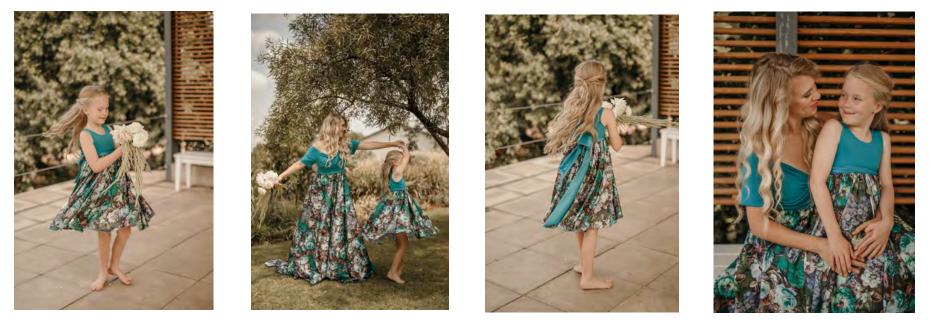

#### LAVENDER DREAMS (30-36)

R1000.

Bodice and ruffled tulle dress, with matching sash.

PARIS (32A-36C)

Bustier: R800.

Skirt: R800.

Bolero: R400.

Matching little girl dress: R350.