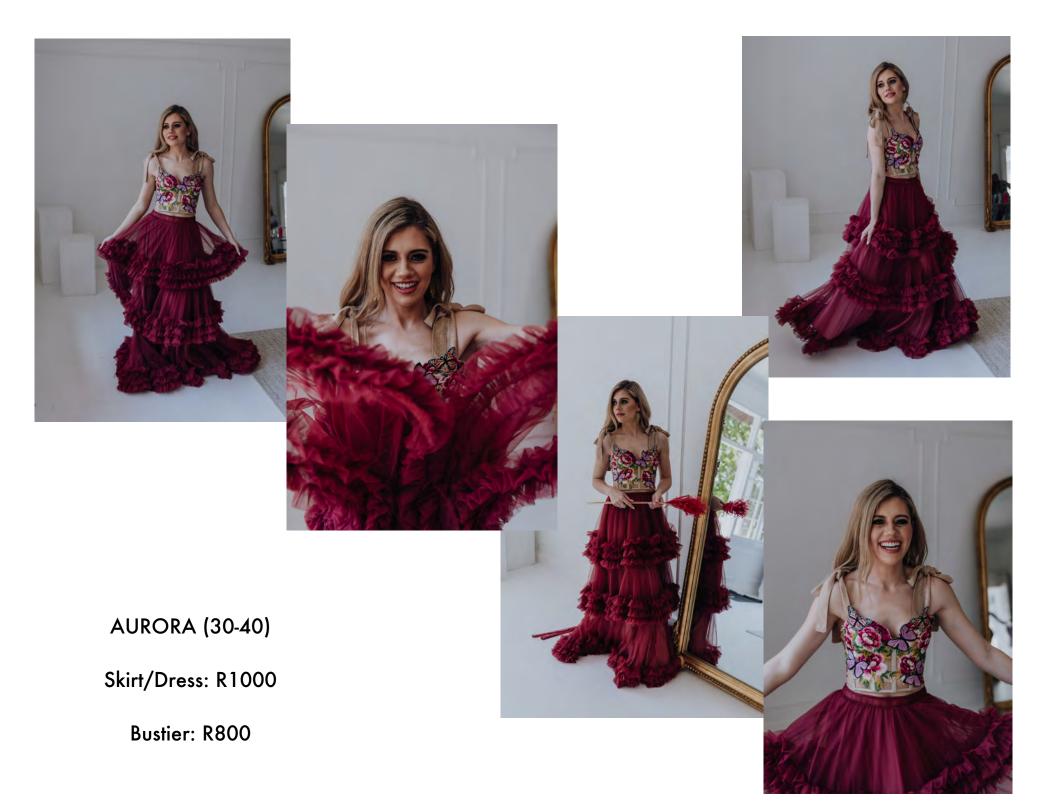

**CLOUD NINE** 

Fits sizes 32-42. Adjustable around waist.

R1000

Fits sizes 32A-36C. Adjustable around waist.

AURORA

Fits sizes 30-40. Adjustable around waist.

R1000

KAIA TULLE SKIRT