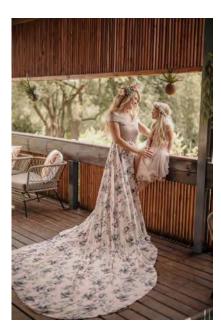

# FLORALS

**RUSTIC ROSE** 

Fits sizes 32-36. Comes with matching sash and crown.

R900

LAREEZ

Mommy dress: Fits sizes 34-36. See 'Little Girl Dresses' for the little lady's dress. Comes with sash and crown.