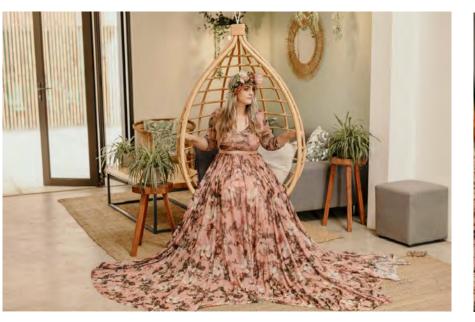

# FLORALS

**RUSTIC ROSE** 

Fits sizes 32-36. Comes with matching sash and crown.

R900

LAREEZ

Mommy dress: Fits sizes 34-36. See 'Little Girl Dresses' for the little lady's dress. Comes with sash and crown.