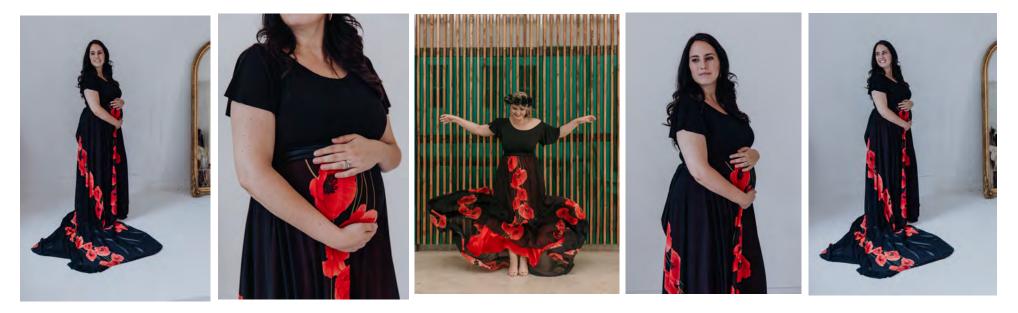

ELIZABETH

Fits sizes 34-36. Comes with matching sash and crown.

R800

HEATHER Fits sizes 36-40. Comes with matching sash and crown. Matching R800 little girl dress available to rent.

POPPY

Fits sizes 36-40. Comes with matching sash and crown.