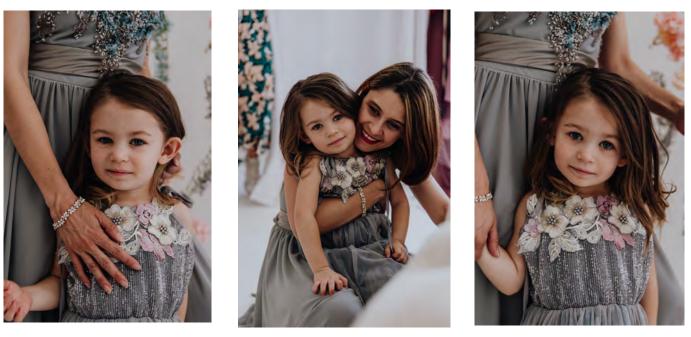

GINA

Fits sizes 34-38. Comes with matching bodice, sash and crown.

**ESTHER** 

ANGELA

Fits sizes 32-36. Similar little girl dress available to rent. Comes with matching sash and crown.

Dainty glitter detail all over dress. Fits sizes 32-34. Comes with matching bodice, sash and crown.