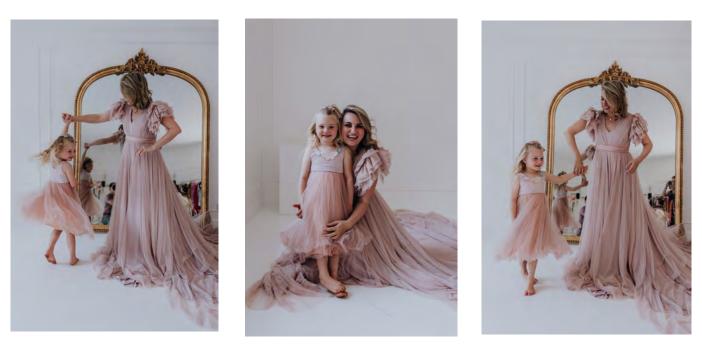

### CLOUD NINE (32-42)

Adjustable around waist.

R1000 (excludes bodices / bustier).

EDELWEISS (32A-34C)

White tulle dress: R1000

White dress with bolero: R1350

LIZLE

Fits sizes 32-34. Comes with matching bodice, sash and crown.