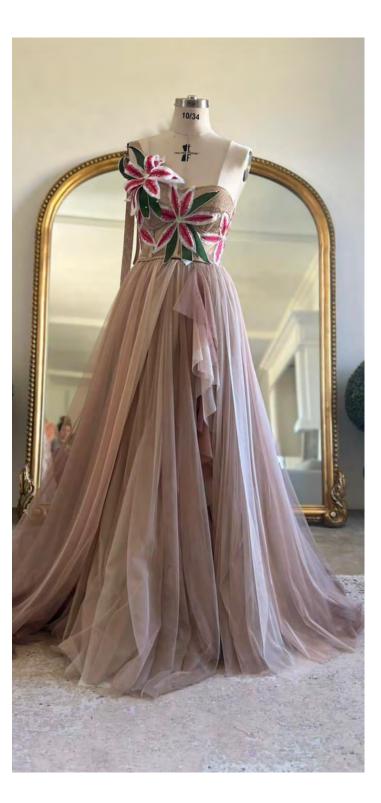

# FLORALS

**RUSTIC ROSE** 

Fits sizes 32-36. Comes with matching sash and crown.

R900

LAREEZ

Mommy dress: Fits sizes 34-36. See 'Little Girl Dresses' for the little lady's dress. Comes with sash and crown.