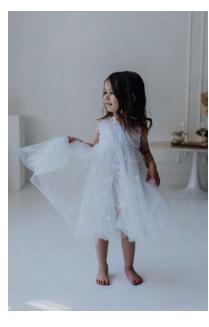

### CLOUD NINE (32-42)

Adjustable around waist.

R1000 (excludes bodices / bustier).

EDELWEISS (32A-34C)

White tulle dress: R1000

White dress with bolero: R1350

LIZLE

Fits sizes 32-34. Comes with matching bodice, sash and crown.