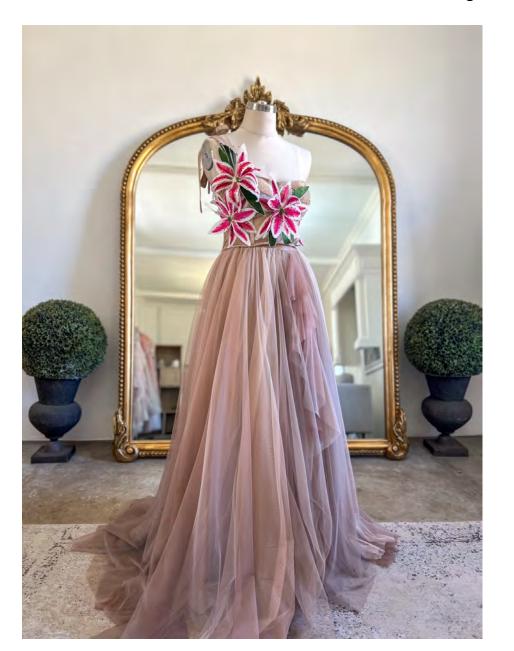

# FLORALS

**RUSTIC ROSE** 

Fits sizes 32-36. Comes with matching sash and crown.

R900

LAREEZ

Mommy dress: Fits sizes 34-36. See 'Little Girl Dresses' for the little lady's dress. Comes with sash and crown.