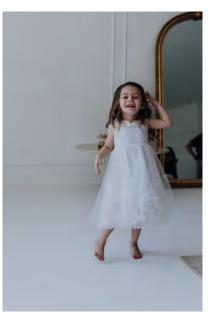

### CLOUD NINE (32-42)

Adjustable around waist.

R1000 (excludes bodices / bustier).

EDELWEISS (32A-34C)

White tulle dress: R1000

White dress with bolero: R1350

LIZLE

Fits sizes 32-34. Comes with matching bodice, sash and crown.