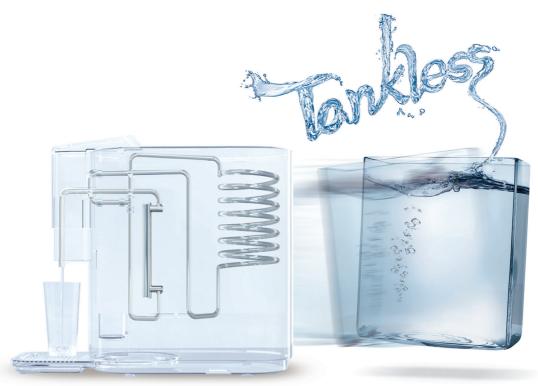

# TANKLESS (INSTANT HOT & COLD WATER)

#### Just One Touch To Enjoy Clean and Fresh Water Instantly

LG PuriCare<sup>™</sup> Tankless water purifier provides clean drinking water by using direct water filtration without a water tank. It only takes one simple touch to enjoy hot, cold, and ambient water instantly. Going tankless also utilizes the latest technology trend, which eliminates the concern of microorganism formation.

#### Efficient Energy Saving

LG PuriCare<sup>™</sup> Tankless Water Purifier adapts the advance technology of Smart Inverter Compressor and Induction Heating (IH) System for users to enjoy hot and cold water in an energy saving way. LG PuriCare<sup>™</sup> is also the first in the industry to provide 10 years compressor warranty\* for water purifier.