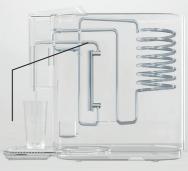

# **4-STAGE ALL PURI FILTER SYSTEM**

Old water pipes can contaminate water with heavy metals like lead and mercury, which can cause health problems, but the LG PuriCare<sup>™</sup> thoroughly sterilizes your water in four steps. The PuriCare removes 9 heavy metals, bacteria, and harmful contaminants, all while leaving beneficial minerals like sodium and potassium behind for safe, delicious water, every time.

\*9 types of heavy metals: Mercury, Lead, Arsenic, Cadmium, Iron, Aluminum, Copper, Manganese, Zinc. Issued by the Korea Water Purifier Industry Cooperative according to the Law for the management of Drinking water. This is based on the quality inspection report, and may differ depending on the actual use environment. The pore size of UF filter (2nd stage) is 0.1–0.3µm, fine particles and bacteria more than that size can be removed.

#### Pre-Carbon Block+ (9 Heavy Metals Removal)

Stage 1 Remove 9 types of heavy metals (Mercury, Lead, Arsenic, Cadmium, Iron, Aluminum, Copper, Manganese, Zinc)

Ultra Filtration (Virus Removal)

**Stage2** Removal of various germs and fine particles

Stage 3 Remove Norovirus (99.99%)

# Stage 4

Removal of harmful contaminants