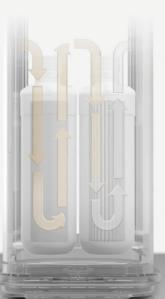

# **Auto Sterilization**

# ++Internal Sterilize₩Automatically sterilize Internal

water pipe once a week (99.99%) or Sterilize manually whenever you want.

# Two Outlet Sterilize

Sterilization water outlet whenever you want (99.99%)