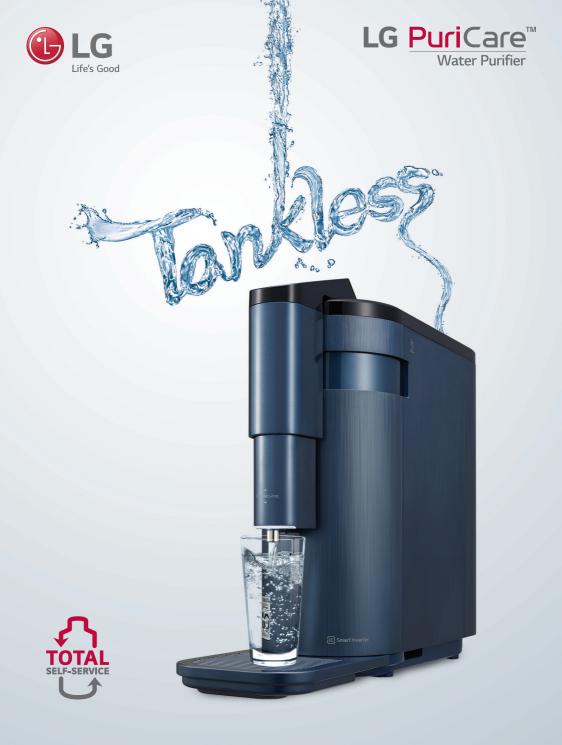

LG PuriCare<sup>™</sup> Self-Service Tankless Water Purifier

# LG PuriCare<sup>™</sup> A FRESH TAKE ON SELF-SERVICE TANKLESS WATER PURIFIER

IC Smart Inverter

U

# **TOTAL SELF-SERVICE Ultimate Flexibility and Convenience**

Self-service filter subscription plan allows you to change the filter anytime you want.