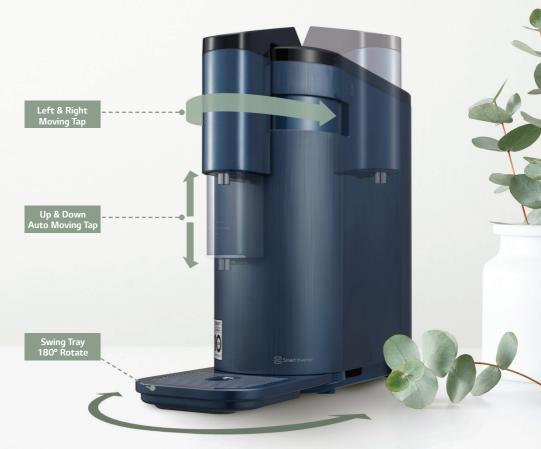

# **4 DIRECTIONS MOVING TAP**

It is easy to access drinking water with 4 Directions moving tap. It will detect the cup and adjust the height automatically.

## Up & Down Auto Moving Tap

Automatically moves up and down, so you don't have to touch it! It is hygienic because water does not splash everywhere. Especially with hot water, you can reduce the likehood of burns.

The water tap (or moving tap) stops when the sensor behind the water outlet touches the cup.

## Auto Cup Sensing

- Detect the cup and automatically stop
- Dispense water at the correct height of cup