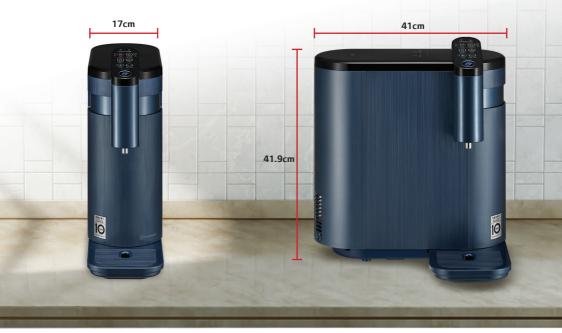

#### 17cm Slim Design

The super slim design of LG PuriCare<sup>™</sup> Tankless water purifier can be installed in any part of your kitchen without hassle.

The innovative slim design and Left & Right Moving Tap enables flexible installation in every corner. horizontal or vertical? It's your call.