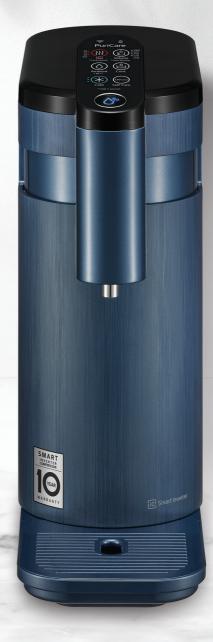

# **Compact and Stylish**

# **Flexible Installation**

#### 17cm Slim Design

The super slim design of LG PuriCare<sup>™</sup> Tankless water purifier can be installed in any part of your kitchen without hassle.

The innovative slim design and Left & Right Moving Tap enables flexible installation in every corner. horizontal or vertical? It's your call.