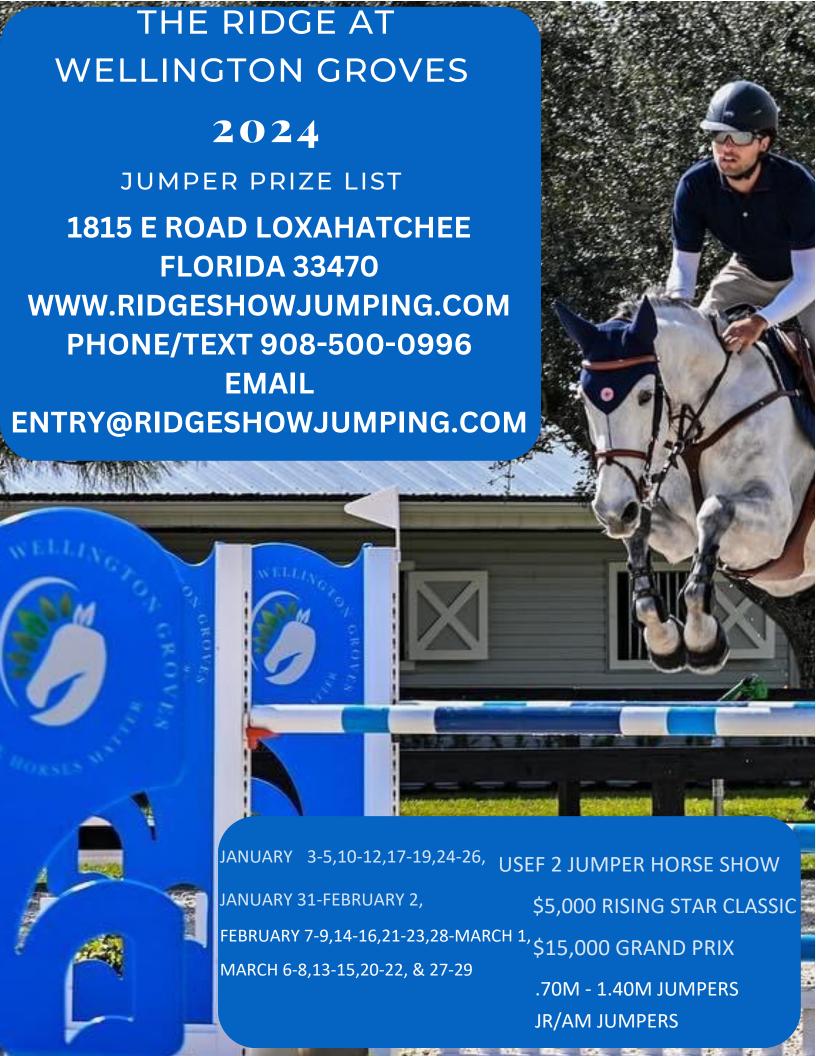

# The Ridge At Wellington Groves 1815 E Road Loxahatchee Groves Florida 33470

Directions from florida turnpike take exit 99 onto Okeechobee Blvd West Continue striaght for 8.3 miles, left on E road take first left into property.

### JUMPER CLASSES Entry Fee for all Classes \$50 unless otherwise noted

.70/.80M JUMPER

Open to all riders. Fences: sec a.70M/ sec b.80M

Class 550, 553 Class 551, 554 Class 552, 555 Power and Speed Time First round Table 2 Sec 2d Table 2 Sec 1 Table 2 Sec 2b Time First jump off

.90M JUMPER

Open to all riders. Fences: .90M Class 560, 563 - .90M Jumper Class 561, 564 - .90M Jumper Class 562, 565 - .90M Jumper

Table 2 Sec 2d Power and speed Table 2 Sec 1 Time First round Table 2 Sec 2b Time First jump off

JUNIOR/AMATEUR JUMPER

Open to Juniors/Amateur riders. Fences: 1.0M

Class 480, 483 - JR/AM Jumper Class 481,484 - JR/AM Jumper Class 482 - JR/AM Jumper Class 485—JR/AM Jumper Classic Table 2 Sec 2d Power and Speed Table 2 Sec 1 Time First Round Table 2 Sec 2b Time First jump off Table 2 Sec 2b Time First jump off

1.00M JUMPER Open to all riders. Fences: 1.00M

Class 570 , 573 - 1.00M Jumper Class 571, 574 - 1.00M Jumper Class 572, 575 - 1.00M Jumper Table 2 Sec 2d Power and Speed Table 2 Sec 1 Time First Round Table 2 Sec 2b Time First jump off

1.10M JUMPER

Open to all riders. Fences: 1.10M Class 580A+B, 583A+B-1.10M Jumper Class 581A+B, 584A+B-1.10M Jumper Class 582A+B, 585A+B-1.10M Jumper

Table 2 Sec 2d Power and speed Table 2 Sec 1 Time First Round Table 2 Sec 2b Time First jump off

1.15M JUMPER

Open to all riders. Fences: 1.15M Class 604, 607 - 1.15M Jumper Class 605, 608 - 1.15M Jumper Class 606, 609 - 1.15M Jumper

Table 2 Sec 2d Power and Speed Table 2 Sec 1 Time First round Table2 Sec 2b Time First jump off

JUNIOR/AMATUER JUMPER

Open to Junior or Amateur riders. Fences: 1.15M

Class 503, 506 -JR/AM Jumper Class 504, 507 - JR/Am Jumper Class 505, 508 - JR/Am Jumper

Table 2 Sec 2d Power and Speed Table 2 Sec 1 Time First round Table 2 Sec 2b Time First jump off

PONY JUMPER Entry Fee \$65

Open to Junior Riders Fences 1.05M

Class 650 Pony Jumper 1.05M Class 651 Pony Jumper 1.05M Class 652 Pony Jumper 1.05 M

Table 2 Sec 2d Power and Speed Table 2 Sec 1 Time First round Table 2 Sec 2b Time First jump off

THOROUGHBRED JUMPER

Class 460 Thoroughbred Jumper Class 461 Thoroughbred Jumper Class 462 Thoroughbred Jumper Table 2 Sec 2d Power and Speed Table 2 Sec 1 Time First Round Table 2 Sec 2b Time First jump off

### Entry Fee for all Classes \$50 unless otherwise noted

JR/AM JUMPER
Entry Fee \$65
Open to Juniors/Amateurs, Fences 1.10M
Class 490, 493 - JR/AM Jumper
Class 491, 494 - JR/AM Jumper
Class 492 - JR/AM Jumper
Class 495 - JR/AM Jumper Classic

### JR/AM JUMPER

Open to Junior riders. Fences: 1.20M Class 500, 503 – JR/AM Jumper Class 501, 504 – JR/AM Jumper Table 2 Sec 2c Power and Speed Table 2 Sec 1 Time first round Table 2 Sec 2b Time first jump off Table 2 Sec 2b Time first jump off

### **1.20 M JUMPER**

Class 800,803 - 1.20M. Table 2 Sec 2d Power & Speed Entry Fee \$65 Class 801, 804—1.20M. Table 2 Sec 1 Entry Fee \$65 Class 802, 805 - **\$2000** 1.20M Jumper Table 2 Sec 2b Time first jump off Entry Fee \$95

Prize Money: \$600, \$500, \$300, \$250, \$200, \$150

CLASS 904 - \$5,000 RISING STAR CLASSIC Table 2 Sec 2b Time first jump off Entry Fee \$200

Course to be a simulated grand prix type course.

Fences 1.30M

Prize Money: \$1300, \$900, \$800, \$550, \$350, \$300, \$200, \$200, \$200

CLASS 901 - \$15,000 GRAND PRIX \* Table 2 Sec 2b Time first jump off Entry Fee \$400

\* ON 01/26/,2/23,& 3/22/24 THIS CLASS WILL BEGIN AT 6.30 PM

Fences up to 1.40m

Prize Money: \$4200, \$3200, \$2200, \$1500, \$1200, \$800, \$600, \$500, \$400, \$400

\*This class runs every week except will not run on 1/6/24,

CLASS 902 - \$5,000 RISING STAR WELCOME GRAND PRIX \* \* Table 2 Sec 2b Time First Jump Off Entry Fee \$200

Fences 1.30M Prize Money: \$1300, \$900, \$800, \$550, \$350, \$300, \$200, \$200, \$200

\*\*This class is only run on 1/5/24