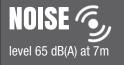

| Dimensione 9 weight | Dimensions (mm)        |              |        |         |                          |        | TOT tower height (mm)  |                   |          |                   |         | Total weight (kg)           |                           |                         |                            |  |
|---------------------|------------------------|--------------|--------|---------|--------------------------|--------|------------------------|-------------------|----------|-------------------|---------|-----------------------------|---------------------------|-------------------------|----------------------------|--|
| Dimensions & weight | 3300x1490x1980 (LxWxH) |              |        |         |                          |        | 10000                  |                   |          |                   |         | 3000                        |                           |                         |                            |  |
| Floodlights         | Туре                   | Power (each) |        |         | loodligl                 | nts nu | ımber   Illuminated ar |                   |          | area (sqm)        | Options |                             | LED TOT power             |                         |                            |  |
|                     | Led                    | 150W         |        |         | 30                       |        |                        | 24.500            |          |                   | υþ      | uons                        | 5700W (4x1200W + 1x1900W) |                         |                            |  |
| Mast                | Lifting method         |              |        |         | Max                      | Heigl  | ht                     |                   |          | Max Wind Speed    |         |                             |                           | Rotation                |                            |  |
|                     | Hydrauli               |              | 8,5 n  | n       |                          |        | 110 km/h               |                   |          |                   | 340°    |                             |                           |                         |                            |  |
| Alternator          | Model Fre              |              |        | Frequen | quency (Hz)              |        | sulation class D       |                   | Degre    | ree of protection |         | DC Voltage                  |                           | Outlet auxiliary socket |                            |  |
|                     | Synchronous            |              |        | 50      |                          | Н      |                        |                   | IP 23    | 23                |         | 48V                         |                           | yes                     |                            |  |
| Engine              | Model                  |              | Fuel   |         | r.p.m.                   | p.m.   |                        | Tank capacity (I) |          | Consumption (I/h) |         | Rur                         | Running time              |                         | Noise level<br>dB(A) at 7m |  |
|                     | Kubota D1105*          |              | Diesel |         | 1500                     |        | 150                    |                   |          | 1,6               |         | 94 1                        | 94 h                      |                         | 65                         |  |
| General             | Power generator        |              |        |         | Maximum<br>driving speed |        | Self dynamic levelling |                   | ;        | Consolle-fro      |         | tal Longitudii<br>levelling |                           |                         | Longitudinal levelling     |  |
|                     | 9 kVA                  |              |        | 12,2    | 12,2 km/h                |        |                        |                   | by cable |                   | +/-     | +/- 15°                     |                           | +/- 15°                 |                            |  |