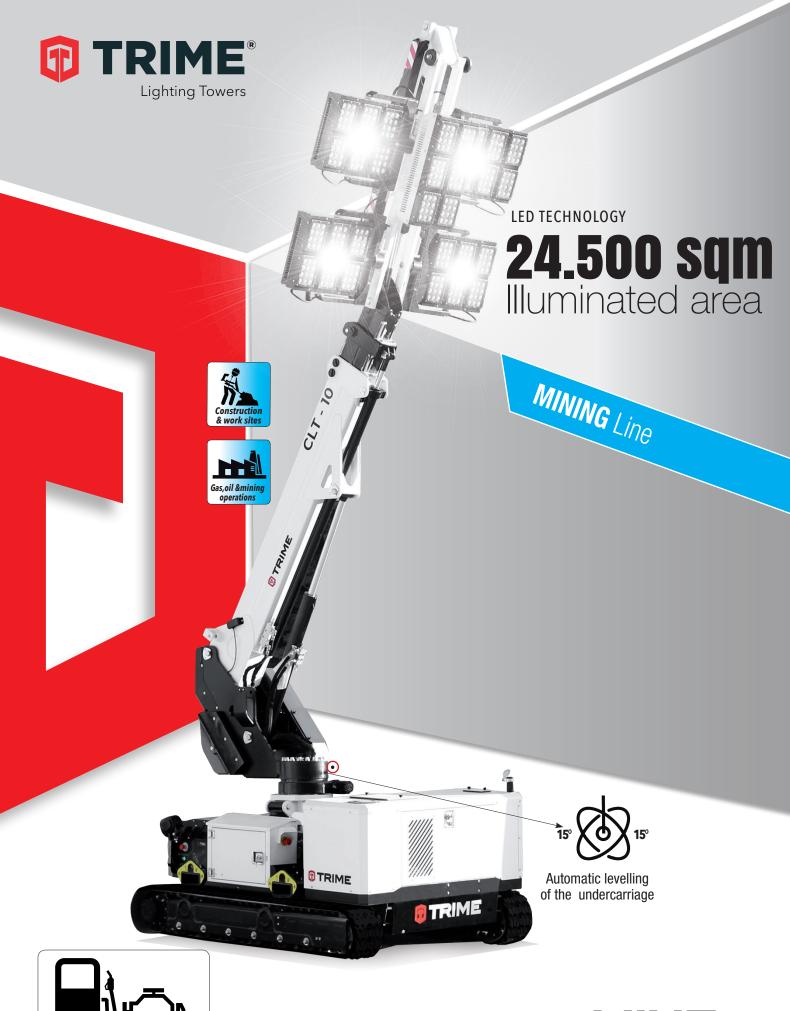

## **FEATURES**

- Multi-directionally electric adjustable and tiltable LED panel
- 10 meters hydraulic and foldable mast
- Galvanized metalworks
- 80 µc powder coating
- Robust lifting eyes
- · Cable protected inside the mast with automatic reel
- Circuit breaker for electrical protection
- Outlet auxiliary socket
- High efficiency Kubota engine coupled with heavy duty Linz Electric alternator
- Wide crawler undercarriage to be secure and stable in any situation
- Constantly horizontal thanks to the dynamic levelling technology
- DSE 401
- Electric light Tilting

| Dimensione 9 weight | Dimensions (mm)        |              |        |         |                          |        | TOT tower height (mm)  |                   |          |                   |         | Total weight (kg)           |                           |                         |                            |  |
|---------------------|------------------------|--------------|--------|---------|--------------------------|--------|------------------------|-------------------|----------|-------------------|---------|-----------------------------|---------------------------|-------------------------|----------------------------|--|
| Dimensions & weight | 3300x1490x1980 (LxWxH) |              |        |         |                          |        | 10000                  |                   |          |                   |         | 3000                        |                           |                         |                            |  |
| Floodlights         | Туре                   | Power (each) |        |         | loodligl                 | nts nu | ımber   Illuminated ar |                   |          | area (sqm)        | Options |                             | LED TOT power             |                         |                            |  |
|                     | Led                    | 150W         |        |         | 30                       |        |                        | 24.500            |          |                   | υþ      | uons                        | 5700W (4x1200W + 1x1900W) |                         |                            |  |
| Mast                | Lifting method         |              |        |         | Max                      | Heigl  | ht                     |                   |          | Max Wind Speed    |         |                             |                           | Rotation                |                            |  |
|                     | Hydrauli               |              | 8,5 n  | n       |                          |        | 110 km/h               |                   |          |                   | 340°    |                             |                           |                         |                            |  |
| Alternator          | Model Fre              |              |        | Frequen | quency (Hz)              |        | sulation class D       |                   | Degre    | ree of protection |         | DC Voltage                  |                           | Outlet auxiliary socket |                            |  |
|                     | Synchronous            |              |        | 50      |                          | Н      |                        |                   | IP 23    | 23                |         | 48V                         |                           | yes                     |                            |  |
| Engine              | Model                  |              | Fuel   |         | r.p.m.                   | p.m.   |                        | Tank capacity (I) |          | Consumption (I/h) |         | Rur                         | Running time              |                         | Noise level<br>dB(A) at 7m |  |
|                     | Kubota D1105*          |              | Diesel |         | 1500                     |        | 150                    |                   |          | 1,6               |         | 94 1                        | 94 h                      |                         | 65                         |  |
| General             | Power generator        |              |        |         | Maximum<br>driving speed |        | Self dynamic levelling |                   | ;        | Consolle-fro      |         | tal Longitudii<br>levelling |                           |                         | Longitudinal levelling     |  |
|                     | 9 kVA                  |              |        | 12,2    | 12,2 km/h                |        |                        |                   | by cable |                   | +/-     | +/- 15°                     |                           | +/- 15°                 |                            |  |