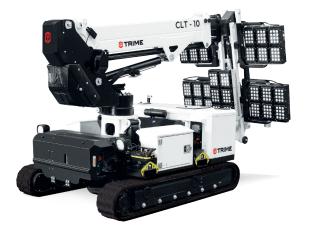

## **FEATURES**

- Multi-directionally electric adjustable and tiltable LED panel
- 10 meters hydraulic and foldable mast
- Galvanized metalworks
- 80 µc powder coating
- Robust lifting eyes
- · Cable protected inside the mast with automatic reel
- Circuit breaker for electrical protection
- Outlet auxiliary socket
- High efficiency Kubota engine coupled with heavy duty Linz Electric alternator
- Wide crawler undercarriage to be secure and stable in any situation
- Constantly horizontal thanks to the dynamic levelling technology
- DSE 401
- Electric light Tilting

| Dimensione 9 weight | Dimensions (mm)        |              |        |         |                          |        | TOT tower height (mm)  |                   |          |                   |         | Total weight (kg)           |                           |                         |                            |  |
|---------------------|------------------------|--------------|--------|---------|--------------------------|--------|------------------------|-------------------|----------|-------------------|---------|-----------------------------|---------------------------|-------------------------|----------------------------|--|
| Dimensions & weight | 3300x1490x1980 (LxWxH) |              |        |         |                          |        | 10000                  |                   |          |                   |         | 3000                        |                           |                         |                            |  |
| Floodlights         | Туре                   | Power (each) |        |         | loodligl                 | nts nu | ımber   Illuminated ar |                   |          | area (sqm)        | Options |                             | LED TOT power             |                         |                            |  |
|                     | Led                    | 150W         |        |         | 30                       |        |                        | 24.500            |          |                   | υþ      | uons                        | 5700W (4x1200W + 1x1900W) |                         |                            |  |
| Mast                | Lifting method         |              |        |         | Max                      | Heigl  | ht                     |                   |          | Max Wind Speed    |         |                             |                           | Rotation                |                            |  |
|                     | Hydrauli               |              | 8,5 n  | n       |                          |        | 110 km/h               |                   |          |                   | 340°    |                             |                           |                         |                            |  |
| Alternator          | Model Fre              |              |        | Frequen | quency (Hz)              |        | sulation class D       |                   | Degre    | ree of protection |         | DC Voltage                  |                           | Outlet auxiliary socket |                            |  |
|                     | Synchronous            |              |        | 50      |                          | Н      |                        |                   | IP 23    | 23                |         | 48V                         |                           | yes                     |                            |  |
| Engine              | Model                  |              | Fuel   |         | r.p.m.                   | p.m.   |                        | Tank capacity (I) |          | Consumption (I/h) |         | Rur                         | Running time              |                         | Noise level<br>dB(A) at 7m |  |
|                     | Kubota D1105*          |              | Diesel |         | 1500                     |        | 150                    |                   |          | 1,6               |         | 94 1                        | 94 h                      |                         | 65                         |  |
| General             | Power generator        |              |        |         | Maximum<br>driving speed |        | Self dynamic levelling |                   | ;        | Consolle-fro      |         | tal Longitudii<br>levelling |                           |                         | Longitudinal levelling     |  |
|                     | 9 kVA                  |              |        | 12,2    | 12,2 km/h                |        |                        |                   | by cable |                   | +/-     | +/- 15°                     |                           | +/- 15°                 |                            |  |