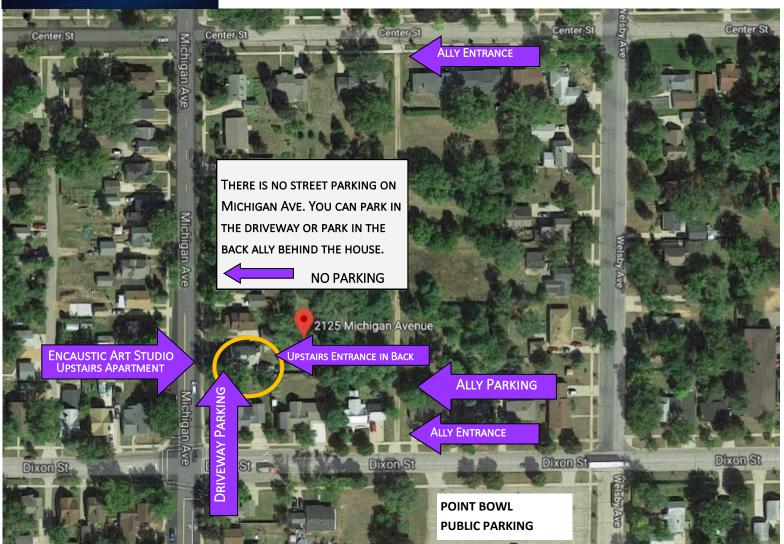

#### PARKING:

- Address is 2125 Michigan Ave in Stevens Point, WI 54481
- My art studio is in the upstairs apartment. My Mom, Elly Fritsch, lives in the lower level. Please do not use the front door and lower level back door to the left of the stairs.
- You cannot park on Michigan Street. Parking is not ideal at my art studio but four cars can fit in the driveway. If you are First to arrive please pull all the way forward to make room for the other students. If you do not want to be parked in while in the driveway there is parking in the ally behind the house and there is public parking at Point Bowl a half block away. See map for details.
- The entrance to my art studio is in the back of the house. Please go to the left of the garage and up the outdoor stairs to the right and enter the studio on the second floor.

# JESSIE FRITSCH'S ENCAUSTIC ART STUDIO BUZZ IN ART STUDIOS

2125 MICHIGAN AVE, STEVENS POINT, WI • UPSTAIRS APARTMENT
NO PARKING ON MICHIGAN AVE.

MY ART STUDIO IS IN THE UPSTAIRS APARTMENT. MY MOM, ELLY FRITSCH, LIVES IN THE LOWER LEVEL. PLEASE DO NOT USE THE FRONT DOOR AND LOWER LEVEL BACK DOOR.

THE ENTRANCE TO MY ART STUDIO IS IN THE BACK OF THE HOUSE. PLEASE GO TO THE LEFT OF THE GARAGE AND UP THE OUTDOOR GRAY STAIRS AND ENTER THE STUDIO ON THE SECOND LEVEL.

PARKING IS TIGHT AT MY ART STUDIO BUT FOUR CARS CAN FIT IN THE DRIVEWAY. IF YOU ARE FIRST TO ARRIVE PLEASE PULL ALL THE WAY FORWARD TO MAKE ROOM FOR THE OTHER STUDENTS. IF YOU DO NOT WANT TO BE PARKED IN WHILE IN THE DRIVEWAY ALLY PARKING BEHIND THE HOUSE (NOT DURING WINTER MONTHS) OR THERE IS A PUBLIC PARKING AT POINT BOWL A HALF BLOCK AWAY.