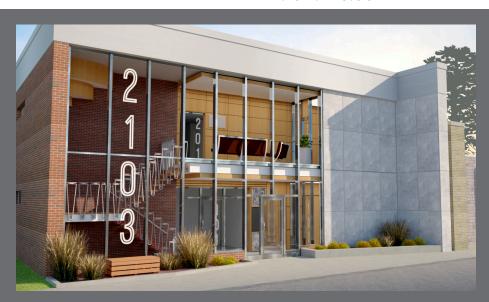

# **2103 SWIFT ST**

North Kansas City, MO 64116 www.rentnkc.com

**Building Size:** 10,240 ft<sup>2</sup> **Typical Floor Size:** 1,282 ft<sup>2</sup> up to 6,818 ft<sup>2</sup>

Second Floor Area = ±3,450 ft<sup>2</sup>
Ground Floor Area = ±3,450 ft<sup>2</sup>
Lower Level Area = ±1,200 ft<sup>2</sup>