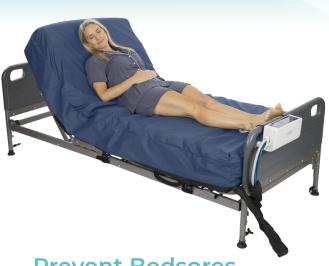

# Prevent Bedsores And Ulcers

Alleviates painful pressure on patients who have limited mobility or are bedridden

# 8" Alternating Pressure Mattress

LVA1066 HCPCS: E0186

The mattress pump is very silent which allow the patient to sleep comfortably as the pressure alternates. It includes a waterproof vinyl that has air pockets that are protected by a layer of comfortable, hygienic material. It is extremely durable and capable of supporting up to 400 pounds. It also has multiple pressure variables that allow you to customize the firmness of the mattress specifications to your needs. Sealed Air pockets alternate periodically to distribute weight and reduce liklihood of pressure sores and bedsores.