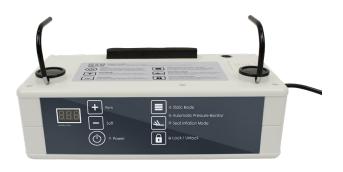

### **Variable Pressure Settings**

Adjust the amount of air pressure for personal comfort and support or select the static or seated setting as necessary

#### **Specifications**

- · What's Included
  - Vive Alternating pressure mattress
  - Vive digital compressor pump
  - Connecting air hose
  - Replacement air chamber
  - Patching Kit
  - One year guarantee on pump
  - 60 Day Guarantee on pad
- Sizing
  - Length: 80"
  - Width: 35"
  - Height: 8"
  - Pump: 10. 25 " x 3.5" x 4.75"