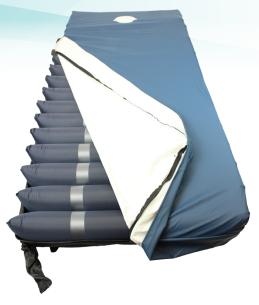

## Removable Waterproof Cover

Constructed with a durable, latex-free vinyl, the waterproof alternating mattress is easy to clean

#### 8" Twin XL Mattress

Supporting up to 350 pounds, the mattress is engineered for even support and breathable comfort