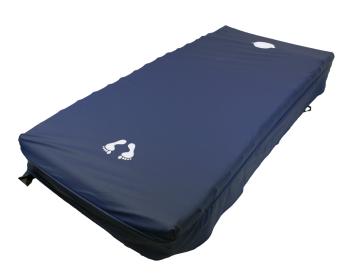

#### 8" Twin XL Mattress

Supporting up to 350 pounds, the mattress is engineered for even support and breathable comfort