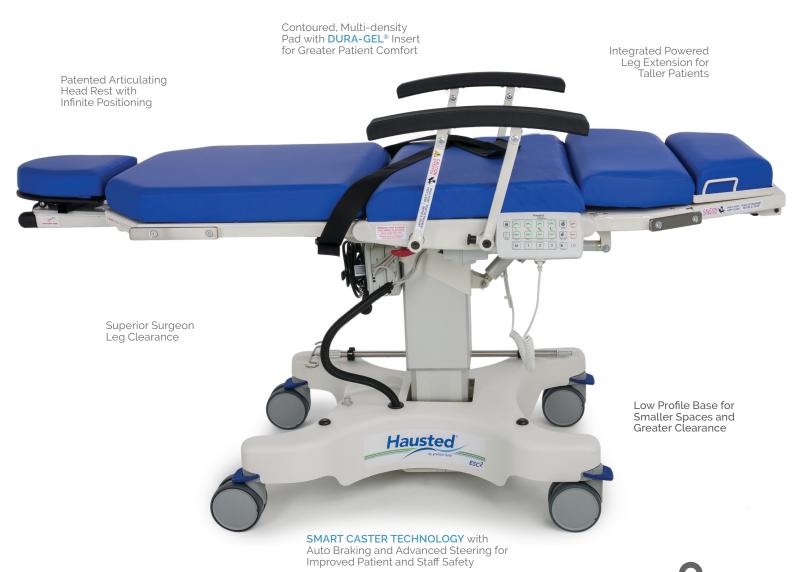

# ESC2 DESIGNED BY CLINICIANS FOR CLINICIANS THE MOST ADVANCED EYE CHAIR IN TODAY'S MARKET











### ESC2 BUILT TODAY. DESIGNED FOR TOMORROW





## ESC2 IMPROVED VERSATILITY, EFFICIENCY, AND COMFORT







### **Specifications:**



| Dura-Get insert, uretnane cover      | ŭ        | ŭ   |
|--------------------------------------|----------|-----|
|                                      | degree 🖭 |     |
| Trendelenburg:                       | 15       |     |
| Seat Tilt:                           | 0-15     |     |
| Backrest Range:                      | 0-85     |     |
|                                      | volts    |     |
| Dual Power:                          | 110-240  |     |
|                                      | lb       | kg  |
| Product Weight:                      | 265      | 120 |
| Weight Capacity:  EVENLY DISTRIBUTED | 600      | 272 |

Shipping Weigh