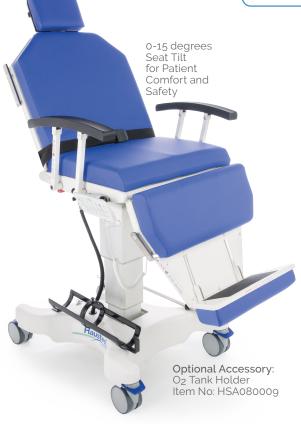

| Item No.  | Description            | UOM  |
|-----------|------------------------|------|
| HSA080013 | Shoulder Support Rails | 1/pr |
| HSA080010 | Storage Basket         | 1/ea |
| HSA080009 | O2 Tank Holder         | 1/ea |