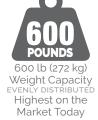

### **Specifications:**

| Dura-Get insert, uretnane cover      | ŭ        | ŭ   |
|--------------------------------------|----------|-----|
|                                      | degree 🖭 |     |
| Trendelenburg:                       | 15       |     |
| Seat Tilt:                           | 0-15     |     |
| Backrest Range:                      | 0-85     |     |
|                                      | volts    |     |
| Dual Power:                          | 110-240  |     |
|                                      | lb       | kg  |
| Product Weight:                      | 265      | 120 |
| Weight Capacity:  EVENLY DISTRIBUTED | 600      | 272 |