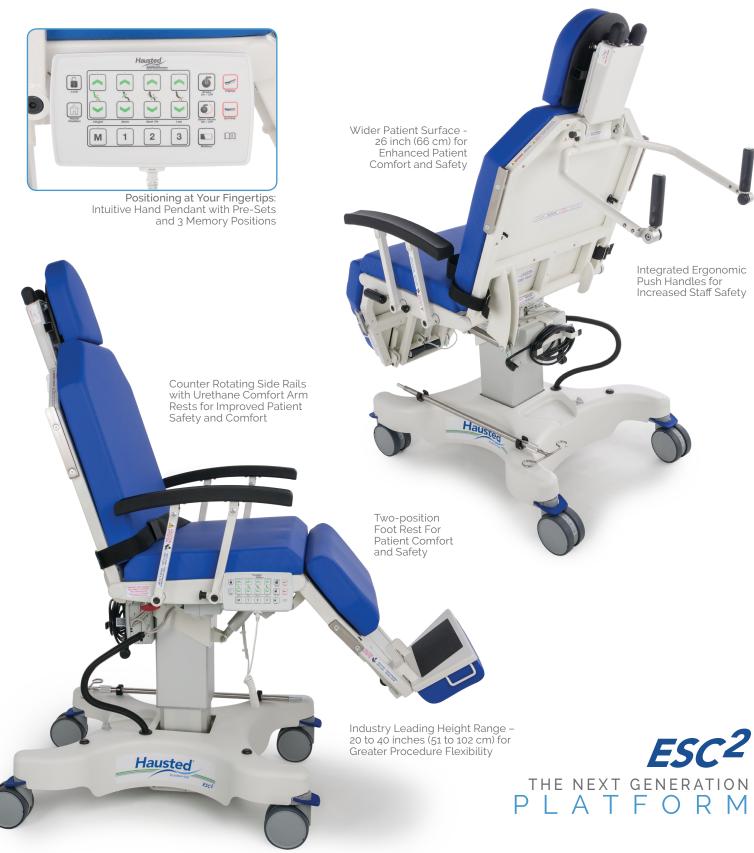

# ESC2 DESIGNED BY CLINICIANS FOR CLINICIANS THE MOST ADVANCED EYE CHAIR IN TODAY'S MARKET











### ESC2 BUILT TODAY. DESIGNED FOR TOMORROW





## ESC2 IMPROVED VERSATILITY, EFFICIENCY, AND COMFORT







### **Specifications:**



| Dura-Get insert, uretnane cover      | ŭ        | ŭ   |
|--------------------------------------|----------|-----|
|                                      | degree 🖭 |     |
| Trendelenburg:                       | 15       |     |
| Seat Tilt:                           | 0-15     |     |
| Backrest Range:                      | 0-85     |     |
|                                      | volts    |     |
| Dual Power:                          | 110-240  |     |
|                                      | lb       | kg  |
| Product Weight:                      | 265      | 120 |
| Weight Capacity:  EVENLY DISTRIBUTED | 600      | 272 |

Shipping Weight:

143

CE Partner4U BV

Esdoornlaan 13 3951 DB Maarn