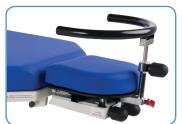

### **Optional Accessories:**

| Item No.  | Description                       | UOM  |
|-----------|-----------------------------------|------|
| HSA078600 | Full "U" Wrist Rest               | 1/ea |
| HSA078500 | Dual Wrist Rest                   | 1/ea |
| HSA080003 | OxyFlex II Oxygen Delivery System | 1/ea |