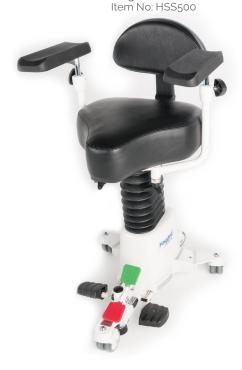

Shipping Weight:

143

CE Partner4U BV

Esdoornlaan 13 3951 DB Maarn

Complete the ESC<sup>2</sup> with the new Hausted

Surgical Stool