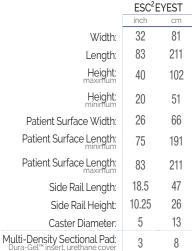

### **Specifications:**

| Dura-Get insert, uretnane cover      | ŭ        | ŭ   |
|--------------------------------------|----------|-----|
|                                      | degree 🖭 |     |
| Trendelenburg:                       | 15       |     |
| Seat Tilt:                           | 0-15     |     |
| Backrest Range:                      | 0-85     |     |
|                                      | volts    |     |
| Dual Power:                          | 110-240  |     |
|                                      | lb       | kg  |
| Product Weight:                      | 265      | 120 |
| Weight Capacity:  EVENLY DISTRIBUTED | 600      | 272 |