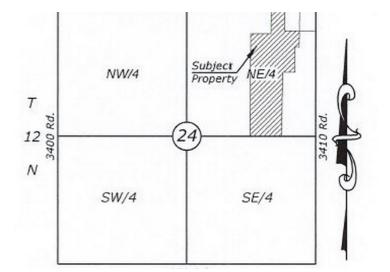

## SCRIPTION

Northeast Quarter of the Northeast Quarter (NE/4 NE/4) of Section Twenty-four (24) 'hree (3) East of the Indian Meridian, Lincoln County, Oklahoma and having a Basis e North line of said NE/4 NE/4, and further described with Metes and Bounds by Jam of September, 2023 as follows:

Northeast Corner of the Northeast Quarter (NE/C NE/4);

*N* along the North line of said NE/4 a distance of 634.64 feet to the POINT OF BEGINN. E a distance of 467.32 feet;

a distance of 304.63 feet;

a distance of 326.54 feet; V a distance of 87.46 feet;

a distance of 522.95 feet;

*N* a distance of 246.92 feet;

a distance of 1318.02 feet to the South line of said NE/4;

W along the South line of said NE/4 a distance of 642.68 feet to the West line of the rter (NE/4 NE/4);

*N* along the West line of said NE/4 NE/4 a distance of 2112.73 feet; E a distance of 417.50 feet;

N a distance of 524.74 feet to the North line of said NE/4;

E along the North line of said NE/4 a distance of 279.05 feet back to the POINT OF BEG vins 1,763,033.5 Square Feet, 40.474 Acres more or less.