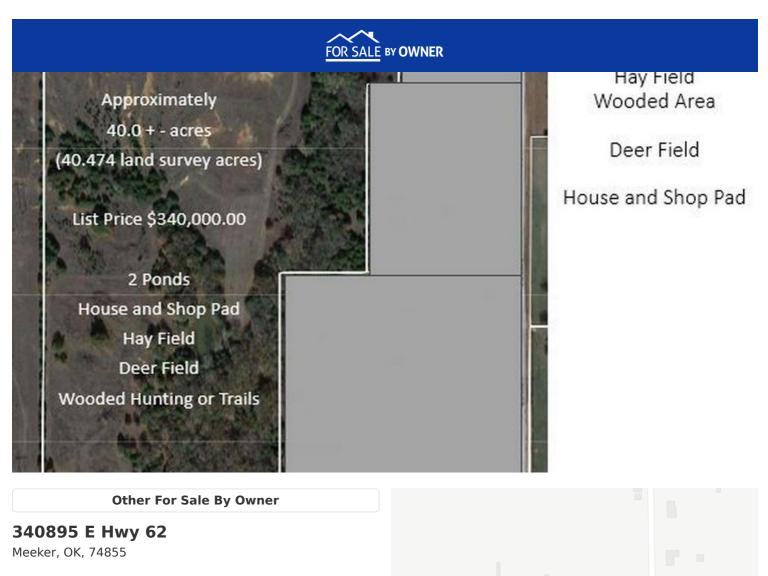

## \$340,000

|        | Ē     | Ę      |
|--------|-------|--------|
| 0 SqFt | 0 Bed | 0 Bath |

For Sale By Owner - 40 AcresThe property is located on Highway 62.The property includes 40 acres with a house and shop pad, hay fields, a wooded area, and two ponds.Utilization of property could include building a home, hunting, hay production, four-wheeling, and more.Easy access to Kickapoo Road (3410 Rd), Hwy 18, and Hwy 177. Kickapoo at Hwy 62 has been recently repaved. Smooth drive from Meeker to Shawnee.There is...