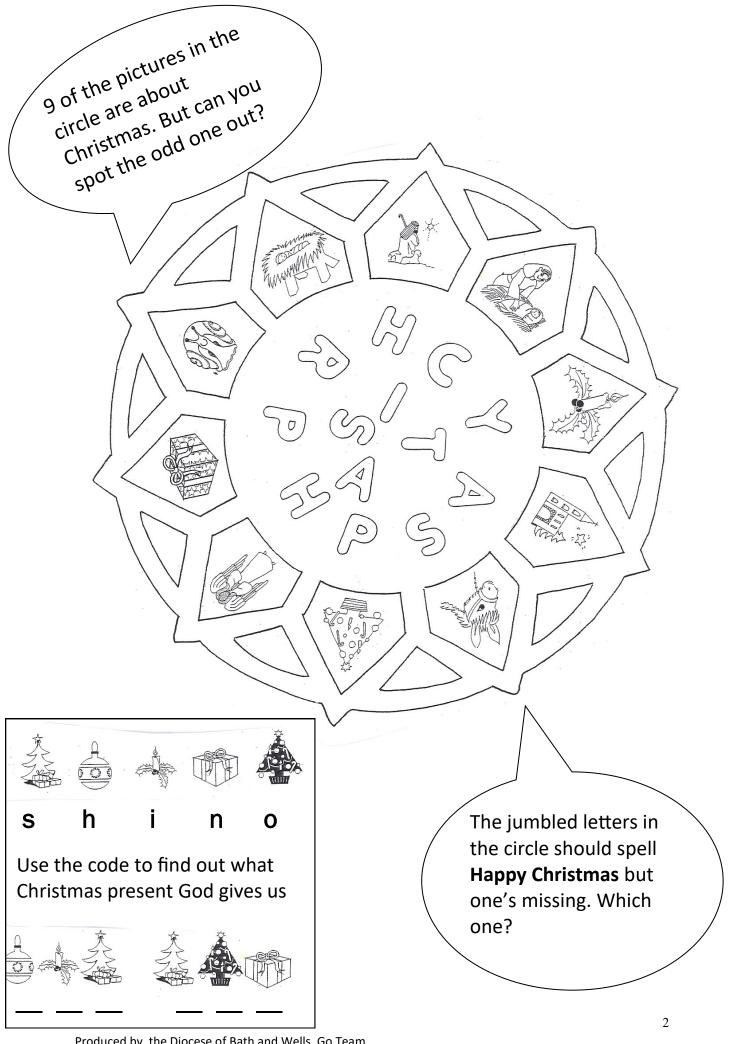

There are five words hidden in the grid.

Each one is cut into two bits. All have something to do with the picture.

Can you puzzle them out??

Match
the
shapes
and stars
to fit the
pieces in.
Now
read the
joke
across!