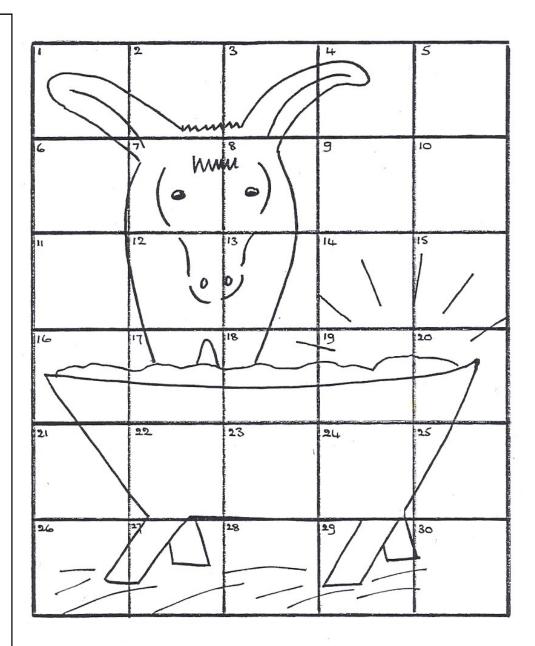

## Young Church Mag

25 December 2021, Christmas Day

Join up the dots from 1 to 32, and from A to U

1

Produced by the Diocese of Bath and Wells, Go Team 25 December 2021

Here are three squares from the big picture. Which ones are they?