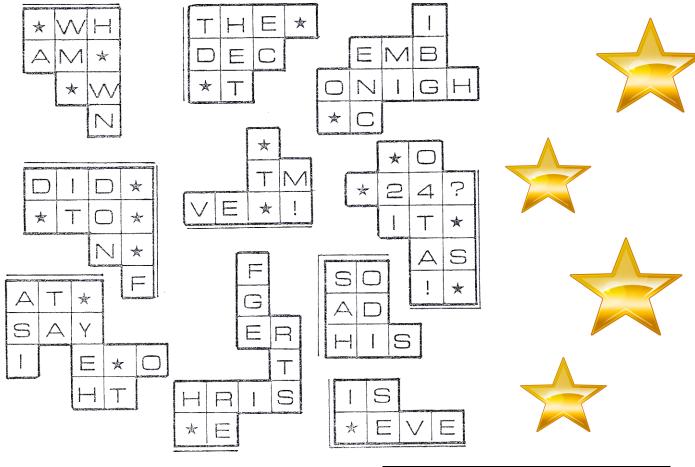

There are five words hidden in the grid.

Each one is cut into two bits. All have something to do with the picture.

Can you puzzle them out??

Match
the
shapes
and stars
to fit the
pieces in.
Now
read the
joke
across!