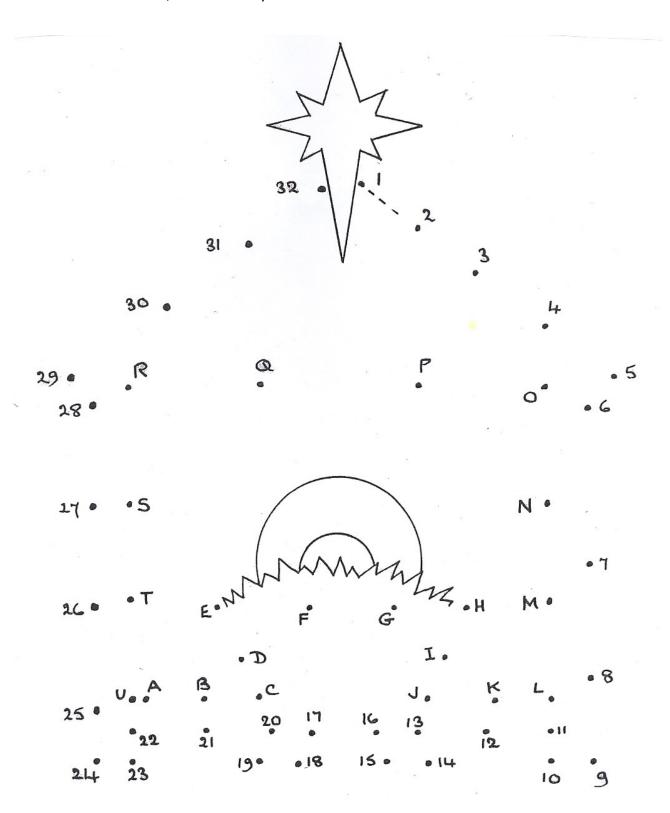

## Young Church Mag

25 December 2021, Christmas Day

Join up the dots from 1 to 32, and from A to U

1

Produced by the Diocese of Bath and Wells, Go Team 25 December 2021

Here are three squares from the big picture. Which ones are they?