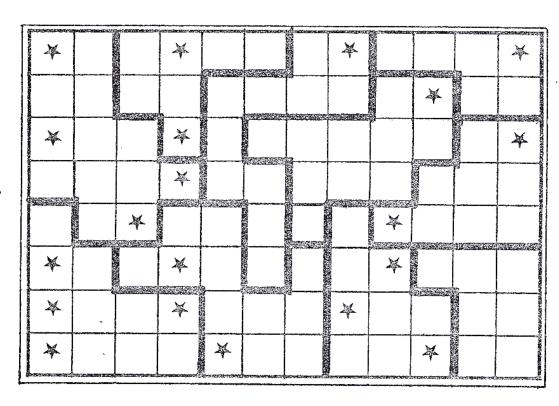

There are five words hidden in the grid.

Each one is cut into two bits. All have something to do with the picture.

Can you puzzle them out??

Match
the
shapes
and stars
to fit the
pieces in.
Now
read the
joke
across!