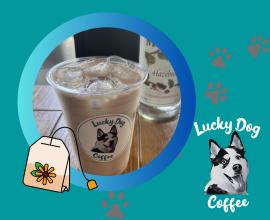

## SABRINA'S S'MORES COLD

**BREW** - cold brew with vanilla, toasted marshmallow cold foam, chocolate drizzle & graham cracker crumbs

RACHAEL'S LAVENDER
LATTE - steamed or iced
milk, espresso & lavender