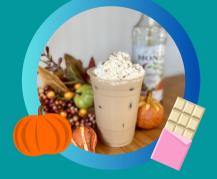

### SHANNON'S BASIC B\*#?! -

steamed or iced milk, espresso, pumpkin & white chocolate

**CLOUD CHAI** - steamed or iced milk, chai tea & hazelnut cold foam