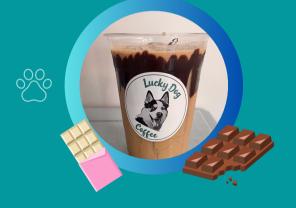

## FEATURED DRINKS

TERRIER TONIC - iced tonic & espresso

(BUZZED) BEAGLE - (spiked) lavender lemonade

ROTTWEILER (peanut
butter cup) - steamed or
iced milk, espresso, peanut
butter, & chocolate

**DALMATIAN** -steamed or iced milk, espresso, white & dark chocolates