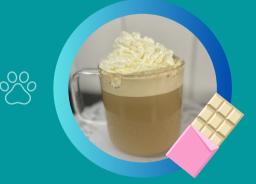

# BASIC COFFEE DRINKS

LABRADOR (vanilla latte) - steamed or iced milk, espresso and vanilla

DOBERMAN (mocha) steamed or iced milk, espresso and chocolate

ESKIMO (white mocha) steamed or iced milk, espresso & white chocolate