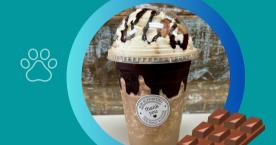

## SABRINA'S S'MORES COLD

**BREW** - cold brew with vanilla, toasted marshmallow cold foam, chocolate drizzle & graham cracker crumbs

RACHAEL'S LAVENDER
LATTE - steamed or iced
milk, espresso & lavender