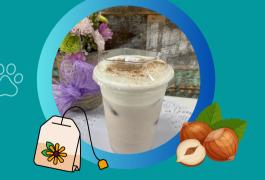

### SHANNON'S BASIC B\*#?! -

steamed or iced milk, espresso, pumpkin & white chocolate

**CLOUD CHAI** - steamed or iced milk, chai tea & hazelnut cold foam