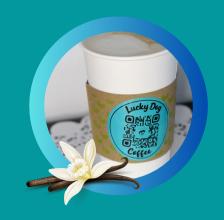

# BASIC COFFEE DRINKS

LABRADOR (vanilla latte) - steamed or iced milk, espresso and vanilla

DOBERMAN (mocha) steamed or iced milk, espresso and chocolate

ESKIMO (white mocha) steamed or iced milk, espresso & white chocolate