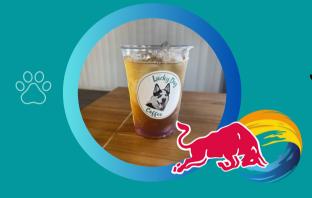

#### **JACK RUSSELL TERRIER**

- Redbull & flavoring

XOLO (Mexican mocha) - steamed or iced milk, espresso & Mexican mocha

IRISH SETTER - steamed or iced milk, espresso, pistachio & Irish Cream

SHIBU INU (matcha tea) -