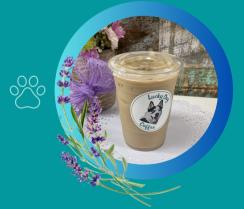

## SABRINA'S S'MORES COLD

**BREW** - cold brew with vanilla, toasted marshmallow cold foam, chocolate drizzle & graham cracker crumbs

RACHAEL'S LAVENDER
LATTE - steamed or iced
milk, espresso & lavender