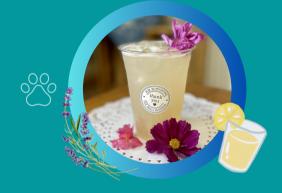

## FEATURED DRINKS

TERRIER TONIC - iced tonic & espresso

(BUZZED) BEAGLE - (spiked) lavender lemonade

ROTTWEILER (peanut
butter cup) - steamed or
iced milk, espresso, peanut
butter, & chocolate

**DALMATIAN** -steamed or iced milk, espresso, white & dark chocolates