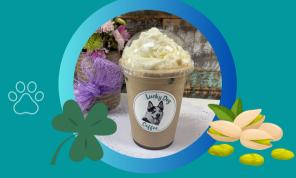

#### **JACK RUSSELL TERRIER**

- Redbull & flavoring

XOLO (Mexican mocha) - steamed or iced milk, espresso & Mexican mocha

IRISH SETTER - steamed or iced milk, espresso, pistachio & Irish Cream

SHIBU INU (matcha tea) -