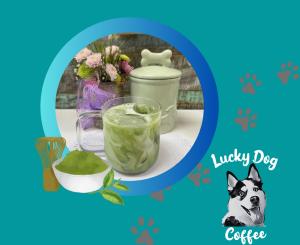

#### **JACK RUSSELL TERRIER**

- Redbull & flavoring

XOLO (Mexican mocha) - steamed or iced milk, espresso & Mexican mocha

IRISH SETTER - steamed or iced milk, espresso, pistachio & Irish Cream

SHIBU INU (matcha tea) -

steamed or iced milk, matcha, vanilla & honey