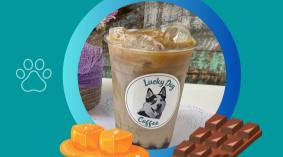

#### STRAWBERRY ROSE

MATCHA - steamed or iced almond milk, espresso, strawberry, rose & matcha

MICHAEL'S PUPPY LOVE - cold brew with caramel & chocolate milk