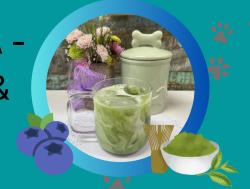

& honey



## FEATURED DRINKS

TERRIER TONIC - iced tonic & espresso





(BUZZED) BEAGLE - (spiked) lavender lemonade

ROTTWEILER (peanut
butter cup) - steamed or
iced milk, espresso, peanut
butter, & chocolate





**DALMATIAN** -steamed or iced milk, espresso, white & dark chocolates

KANNI (chai tea) - steamed or iced milk & chai tea



# PACK FAUORITES

#### STRAWBERRY ROSE

MATCHA - steamed or iced almond milk, espresso, strawberry, rose & matcha





MICHAEL'S PUPPY LOVE - cold brew with caramel & chocolate milk

## SABRINA'S S'MORES COLD

**BREW** - cold brew with vanilla, toasted marshmallow cold foam, chocolate drizzle & graham cracker crumbs





RACHAEL'S LAVENDER
LATTE - steamed or iced
milk, espresso & lavender

KAI'S BLUEBERRY MATCHA -

iced almond milk, blueberry & matcha



# PACK FAUORITES

KIBBLE COLD BREW - cold brew with vanilla, chocolate cold foam, cocoa puffs, & chocolate drizzle



## **DYLAN'S MONKEY MOCHA-**

steamed or iced milk, espresso, banana and chocolate, with chocolate drizzle & banana chip

### SHANNON'S BASIC B\*#?! -

steamed or iced milk, espresso, pumpkin & white chocolate





**CLOUD CHAI** - steamed or iced milk, chai tea & hazelnut cold foam

# ROB SCOTT'S COLDFASHIONED - cold brew & old-fashioned bitters