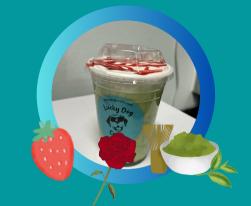

#### STRAWBERRY ROSE

MATCHA - steamed or iced almond milk, espresso, strawberry, rose & matcha

MICHAEL'S PUPPY LOVE - cold brew with caramel & chocolate milk