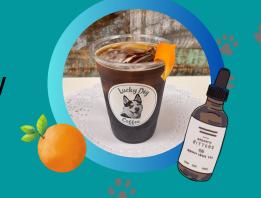

S PUPPY LOVE - cold brew with caramel & chocolate milk

## SABRINA'S S'MORES COLD

**BREW** - cold brew with vanilla, toasted marshmallow cold foam, chocolate drizzle & graham cracker crumbs





RACHAEL'S LAVENDER
LATTE - steamed or iced
milk, espresso & lavender

KAI'S BLUEBERRY MATCHA -

iced almond milk, blueberry & matcha



# PACK FAUORITES

KIBBLE COLD BREW - cold brew with vanilla, chocolate cold foam, cocoa puffs, & chocolate drizzle



## **DYLAN'S MONKEY MOCHA-**

steamed or iced milk, espresso, banana and chocolate, with chocolate drizzle & banana chip

### SHANNON'S BASIC B\*#?! -

steamed or iced milk, espresso, pumpkin & white chocolate





**CLOUD CHAI** - steamed or iced milk, chai tea & hazelnut cold foam

# ROB SCOTT'S COLDFASHIONED - cold brew & old-fashioned bitters