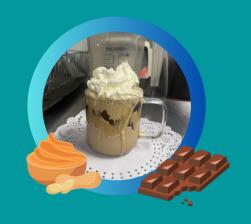

#### STRAWBERRY ROSE

MATCHA - steamed or iced almond milk, espresso, strawberry, rose & matcha

MICHAEL'S PUPPY LOVE - cold brew with caramel & chocolate milk