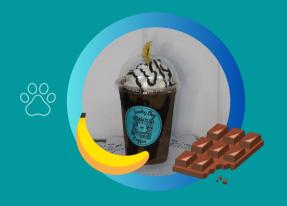

## **DYLAN'S MONKEY MOCHA-**

steamed or iced milk, espresso, banana and chocolate, with chocolate drizzle & banana chip