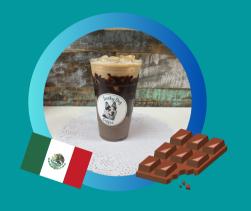

#### **JACK RUSSELL TERRIER**

- Redbull & flavoring

XOLO (Mexican mocha) - steamed or iced milk, espresso & Mexican mocha

IRISH SETTER - steamed or iced milk, espresso, pistachio & Irish Cream

SHIBU INU (matcha tea) -