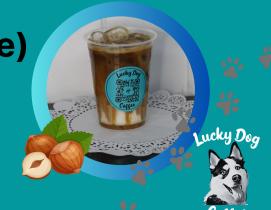

# BASIC COFFEE DRINKS



LABRADOR (vanilla latte) - steamed or iced milk, espresso and vanilla





DOBERMAN (mocha) steamed or iced milk, espresso and chocolate







ESKIMO (white mocha) steamed or iced milk, espresso & white chocolate

## **DACHSHUND** (hazelnut latte)

- steamed or iced milk, espresso & hazelnut



## FEATURED DRINKS

BOLOGNESE (Italian soda)soda water & flavoring





#### **JACK RUSSELL TERRIER**

- Redbull & flavoring

XOLO (Mexican mocha) - steamed or iced milk, espresso & Mexican mocha





IRISH SETTER - steamed or iced milk, espresso, pistachio & Irish Cream

SHIBU INU (matcha tea) -

steamed or iced milk, matcha, vanilla & honey



## FEATURED DRINKS

TERRIER TONIC - iced tonic & espresso





(BUZZED) BEAGLE - (spiked) lavender lemonade

ROTTWEILER (peanut
butter cup) - steamed or
iced milk, espresso, peanut
butter, & chocolate





**DALMATIAN** -steamed or iced milk, espresso, white & dark chocolates

KANNI (chai tea) - steamed or iced milk & chai tea



# PACK FAUORITES

#### STRAWBERRY ROSE

MATCHA - steamed or iced almond milk, espresso, strawberry, rose & matcha