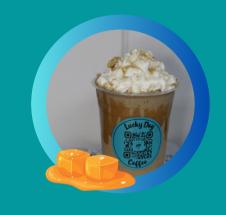

### SHANNON'S BASIC B\*#?! -

steamed or iced milk, espresso, pumpkin & white chocolate

**CLOUD CHAI** - steamed or iced milk, chai tea & hazelnut cold foam