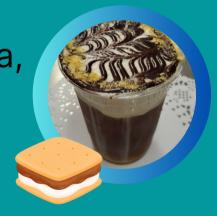

## SABRINA'S S'MORES COLD

**BREW** - cold brew with vanilla, toasted marshmallow cold foam, chocolate drizzle & graham cracker crumbs

RACHAEL'S LAVENDER
LATTE - steamed or iced
milk, espresso & lavender