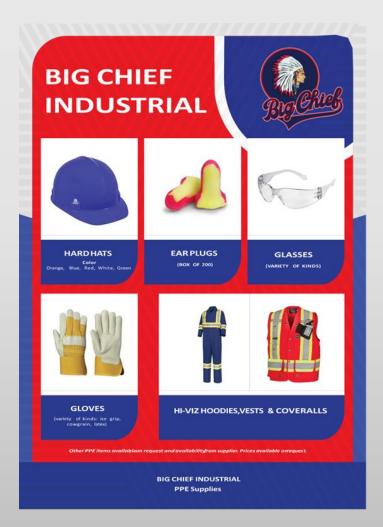

#### Personal Protective Equipment

- Big Chief is your one stop shop for all your personal protective equipment essentials. We offer a wide range of products from safety vests, hard hats, eye protection, safety gloves, ear plugs, harnesses, coveralls, from various suppliers. Our focus is on quality products you can trust. Big Chief has your PPE covered!
- Website: <u>www.bigchiefppe.com</u>