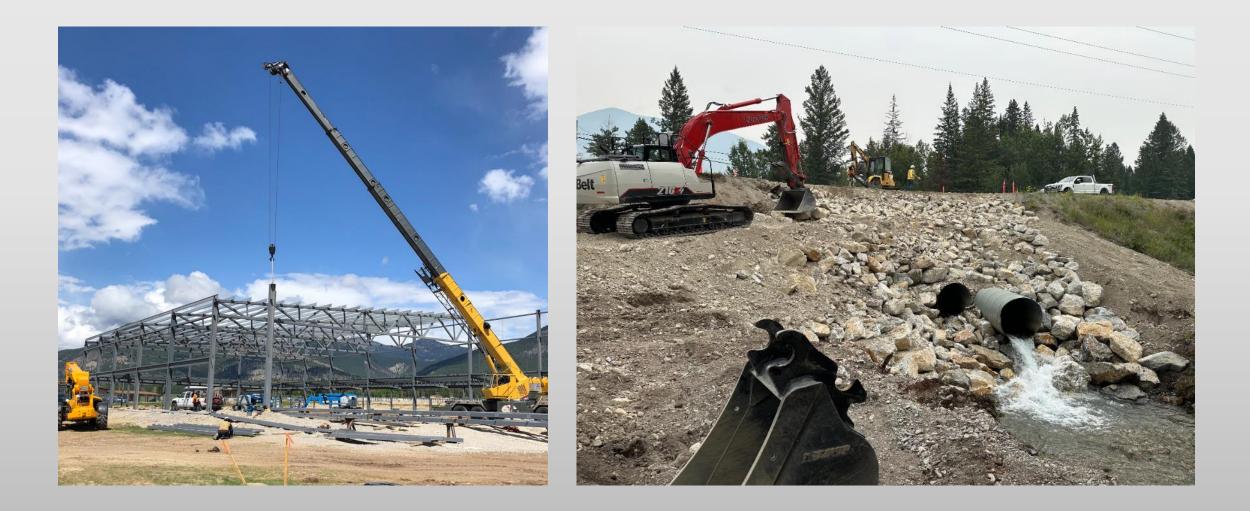

### Crane and Rigging

- Offering services but not limited to Pilling-Foundations/Shoring, Bridges, CWB Fabrication and Equipment moving. Big Chief can lift and raise materials in the safest way possible. With all proper and up to date certifications. From big to small we have the proper crane to fit your needs.
- Services:
  - Crane Services
  - Bridges
  - CWB Fabrication
  - Equipment Moving
  - Piling and Shoring

### Crane and Rigging

- Equipment:
  - 750 ton All Terrain Crane
  - 300 ton All Terrain Crane
  - 275 ton Lattice Crawler Crane
  - (2) 250 ton All Terrain Crane
  - 200 ton All Terrain Crane
  - 110 ton Crawler Crane
  - 5 ton Crawler Crane
  - 75 ton RT Crane
  - 35 ton RT Crane
  - 70 ton Lattice Boom Truck Mount Crane
  - Variety of Boom Trucks

#### Civil Works and Construction

- Over 15 years experience in heavy earth works, including water, sewer, roads, pads, logging, and right of way clearance.
- Services:
  - Earth works
  - Road building
  - Deep and Shallow Services
  - Clearing and grubbing

#### Civil Works and Construction

- Equipment:
  - 6 excavators ranging from 30 ton to 3 ton
  - D8 Dozer
  - Grater 14
  - 2 Water Trucks
  - Dump Truck with pup
  - Triaxle and Dump
  - 60 ton Low bed triaxle
  - 2 MTC Slide Medic Units
  - 84" Roller/Packer
  - Service Truck
  - Skid Steer
  - Rock Truck 30 ton