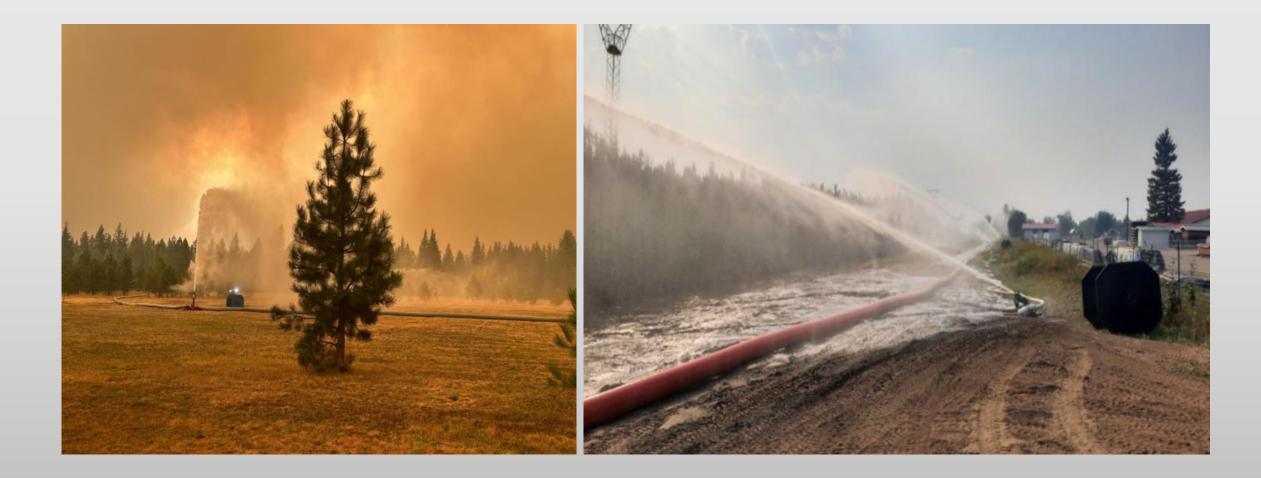

#### Water Management and Fire Suppression

- In our 10 years experience we have worked with oil & gas / municipal, specialized environmental ground dewatering.
- Which includes long line water transfer, temporary containment pools, HPDE fusing and pumping for temporary diversions, sensitive areas, freshwater supply / filtration / transfer, and erosion control.
- Services:
  - Water Transfer
  - Flood Mitigation
  - Fire Suppression
  - Temporary Containment
  - Water Diversion

### Water Management and Fire Suppression

- Equipment:
  - 1000's of individual pieces of equipment
  - Pumps
  - Skid Steers
  - Work Trailers
  - Field Support Vehicles
  - ATV's
  - Hoses
  - Fittings
  - Cannons
  - Compressors
  - Line Crossing
  - Flood Mitigation
  - Fuel Tanks
  - Containment