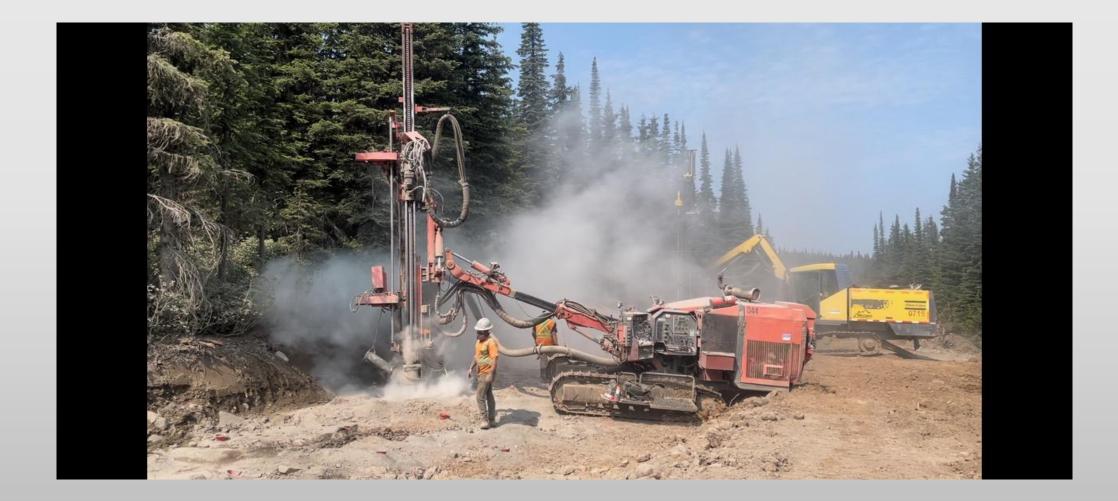

### Drilling and Blasting

- With over 40 years of experience within the drilling and blasting sector, we have successfully executed a variety of projects demonstrating our expertise in mining operations, pipeline construction, logging roads, and right of ways.
- Services
  - Qualified Ticketed Blasters
  - Blast Hole Survey
  - Blasting Engineer Services
- Past Projects:
  - TMX Pipeline
  - CGL Pipeline
  - Elko Loop Pipeline
  - Calgary Ring road
  - Baymag Mine Operations
  - Ascot Resources

## Drilling and Blasting

- Equipment
  - 3 Hydraulic Drills
  - Drill Trucks
  - Powder Trucks
  - Mechanical Service Truck
  - Qualified Ticketed Blasters
  - Blast Hole Survey