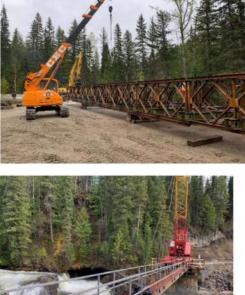

### Crane and Rigging

- Offering services but not limited to Pilling-Foundations/Shoring, Bridges, CWB Fabrication and Equipment moving. Big Chief can lift and raise materials in the safest way possible. With all proper and up to date certifications. From big to small we have the proper crane to fit your needs.
- Services:
  - Crane Services
  - Bridges
  - CWB Fabrication
  - Equipment Moving
  - Piling and Shoring

### Crane and Rigging

- Equipment:
  - 750 ton All Terrain Crane
  - 300 ton All Terrain Crane
  - 275 ton Lattice Crawler Crane
  - (2) 250 ton All Terrain Crane
  - 200 ton All Terrain Crane
  - 110 ton Crawler Crane
  - 5 ton Crawler Crane
  - 75 ton RT Crane
  - 35 ton RT Crane
  - 70 ton Lattice Boom Truck Mount Crane
  - Variety of Boom Trucks