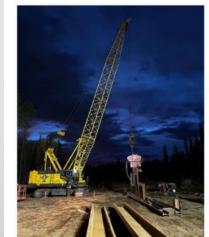

### Crane and Rigging

- Offering services but not limited to Pilling-Foundations/Shoring, Bridges, CWB Fabrication and Equipment moving. Big Chief can lift and raise materials in the safest way possible. With all proper and up to date certifications. From big to small we have the proper crane to fit your needs.
- Services:
  - Crane Services
  - Bridges
  - CWB Fabrication
  - Equipment Moving
  - Piling and Shoring

### Crane and Rigging

- Equipment:
  - 750 ton All Terrain Crane
  - 300 ton All Terrain Crane
  - 275 ton Lattice Crawler Crane
  - (2) 250 ton All Terrain Crane
  - 200 ton All Terrain Crane
  - 110 ton Crawler Crane
  - 5 ton Crawler Crane
  - 75 ton RT Crane
  - 35 ton RT Crane
  - 70 ton Lattice Boom Truck Mount Crane
  - Variety of Boom Trucks