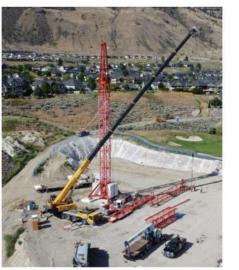

### Crane and Rigging

- Offering services but not limited to Pilling-Foundations/Shoring, Bridges, CWB Fabrication and Equipment moving. Big Chief can lift and raise materials in the safest way possible. With all proper and up to date certifications. From big to small we have the proper crane to fit your needs.
- Services:
  - Crane Services
  - Bridges
  - CWB Fabrication
  - Equipment Moving
  - Piling and Shoring

### Crane and Rigging

- Equipment:
  - 750 ton All Terrain Crane
  - 300 ton All Terrain Crane
  - 275 ton Lattice Crawler Crane
  - (2) 250 ton All Terrain Crane
  - 200 ton All Terrain Crane
  - 110 ton Crawler Crane
  - 5 ton Crawler Crane
  - 75 ton RT Crane
  - 35 ton RT Crane
  - 70 ton Lattice Boom Truck Mount Crane
  - Variety of Boom Trucks