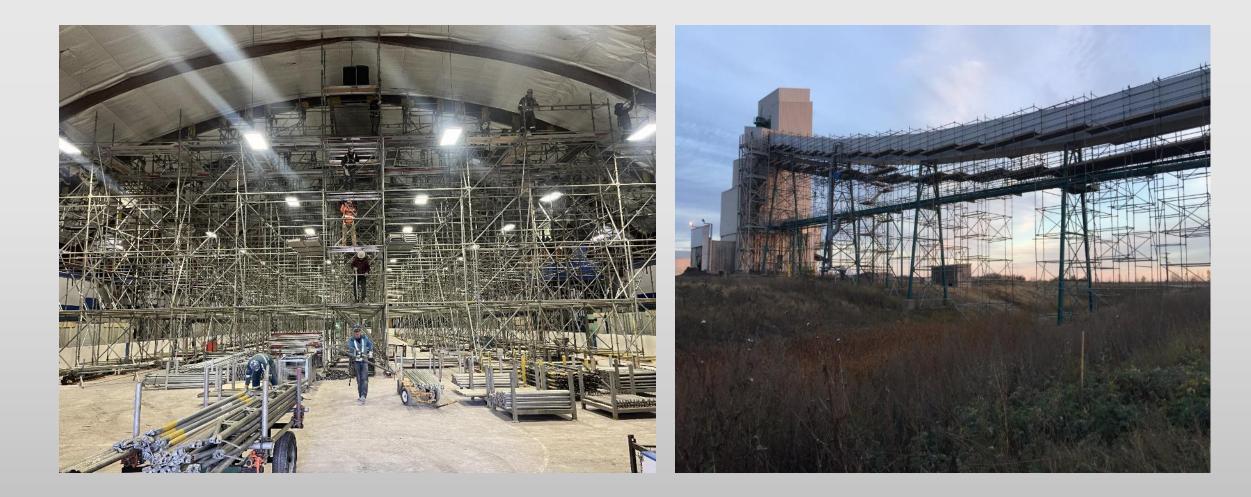

### Scaffolding

- We provide safe scaffolding solutions to meet all your company's needs. With over 10 years scaffolding experience assisting with heavy industrial (Shand Power Plant Estevan, Teck Coal), to commercial (Memorial Roof Shoring), to smaller construction contracts. Big Chief has what you require to reach what you need, reliably and safely.
- Services:
  - Industrial, commercial, residential
  - Shoring
  - Access solutions

### Scaffolding

- Equipment:
  - 4 B-Trains of Scaffolding
    - Standards
    - Right angles
    - Sway Braces
    - Trusses
    - Plywood and Steel Decks
    - Ledgers
    - Screw Jacks
  - F350 and F450 Trucks
  - Trailers
  - Forklift