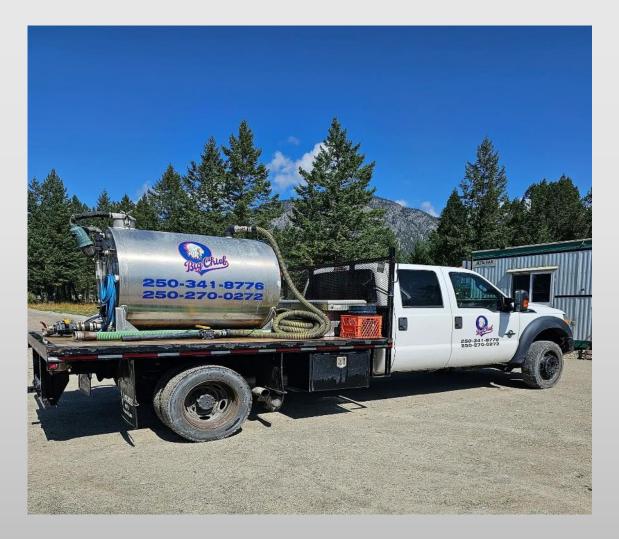

#### Septic and Pumping

- We can provide you job site with as many porta-potties as your project requires, also clean and maintain via Vac Trucks.
- Services:
  - Swamper
  - Porta Potty Rentals
  - Potable Water
  - Sewage Disposal
  - Sump Waste Disposal
  - Hyrdovac Slurry Disposal (Non Hazardous)

#### Septic and Pumping

- Equipment:
  - Vacuum Truck
  - Semi Vac
  - Vac and Pup
  - Hydrovac Truck
  - Combo Vac Truck
  - Potable Water Truck
  - Combo Potty Truck