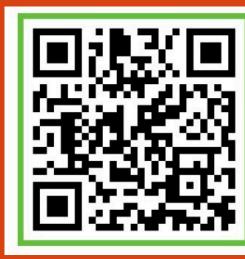

#### **PRAYER CHAIN**

You can now join our digital prayer chain using the Bands app. This will allow everyone to receive prayer requests and praises all at once. Scan the code below with your phone or talk with Sam Smith, Kim Morin or Jenn Morin to get you set up!