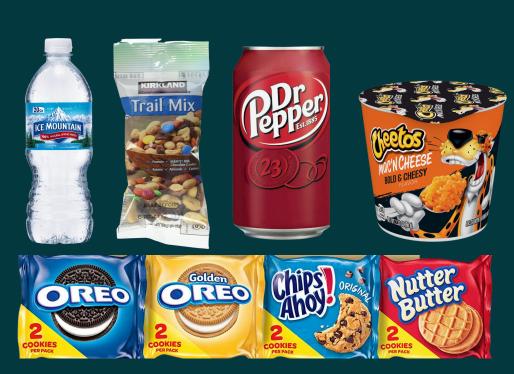

## **REST STOP NEEDS**

We are in need of some help stocking our rest stop. Specifically we need dog greats, mixed candy, trail mix, and other individual snacks. If you have questions please see Pastor Scott, Sam Smith, or Jenn Morin.