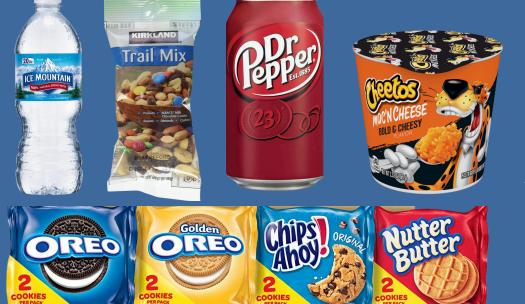

## **REST STOP NEEDS**

We are in need of some help stocking our rest stop. **Needed Items:** Energy Drinks. Potato Chips. Jerky/Pepperoni. Small Candy. Dog Treats.

**For questions see:** Pastor Scott, Sam Smith, or Jenn Morin.