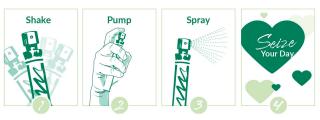

Lifestyle

- Fits anywhere: car, gym bag, pocket, purse, cabinet and more.
- Spray when you need it, up to 8x per day.
- Micronized mist means faster absorption.
- Throw out the bulky bottles.

**Directions:** Shake well before use. Spray directly into mouth and hold 5 seconds before swallowing. Take 1 serving (8 sprays) daily.