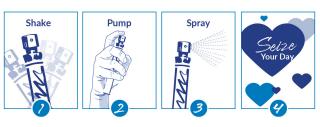

Directions: Shake well before use. Spray directly into mouth and hold 5 seconds before swallowing. Take 1 serving (8 sprays) daily.

These statements have not been evaluated by the Food and Drug Administration. This product is not intended to treat, cure, or prevent any disease.