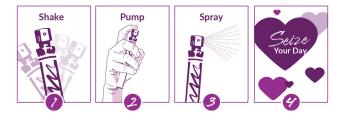

**Caution:** KEEP OUT OF REACH OF CHILDREN. Do not use if safety seal is damaged or missing. Consult your physician prior to use.

Storage: Store in a cool, dry place.

**Directions:** Shake well before use. Spray directly into mouth and hold 5 seconds before swallowing. Take 1 serving (8 sprays) daily.