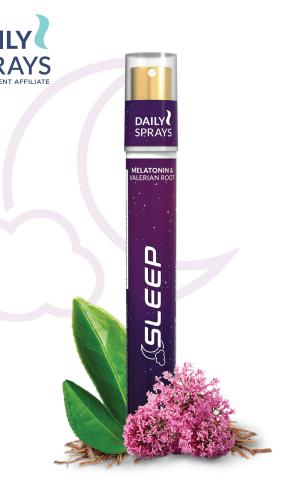

# **SLEEP**

## Regular Price: \$21.99 | 15 BV

Subscription Price: \$20.00 | 14 BV

Healthy sleep is one of the most important aspects of living an active and healthy lifestyle. With a brilliant micronized system, SLEEP delivers an ultrafine mist of Valerian Root Extract, Melatonin, GABA (gamma-Aminobutyric acid) and other key ingredients. Say goodbye to bulky bottles and say hello to SLEEP.