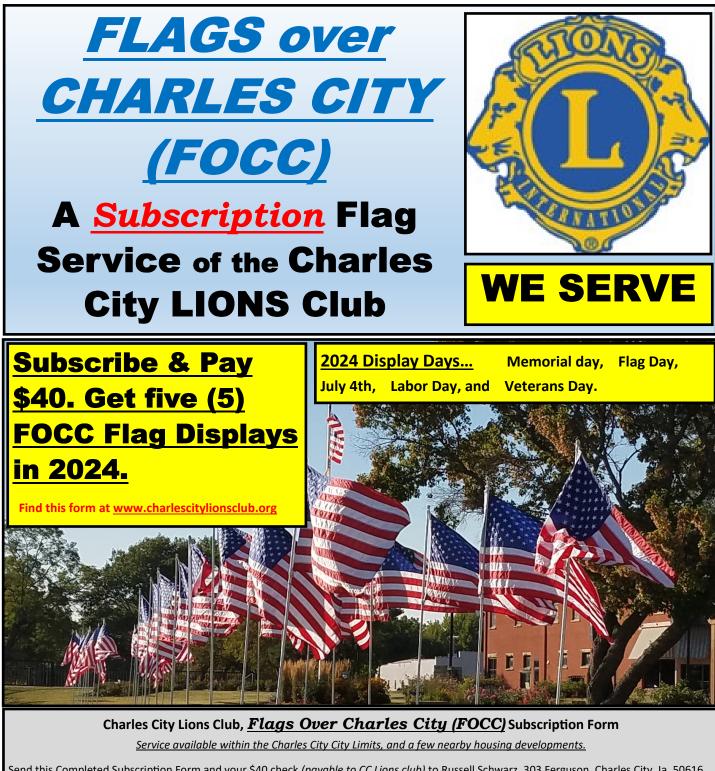

Send this Completed Subscription Form and your \$40 check (payable to CC Lions club) to Russell Schwarz, 303 Ferguson, Charles City, Ia. 50616.Additional Drop-off points: Any Charles City bank, YMCA, ACE Hardware, Mills Inc., Ed D. Jones, Melrose Insurance, Sisson & Assoc., or with any<br/>CC Lions Club Member.CC Lions Club Member.Find this form at www.charlescitylionsclub.org