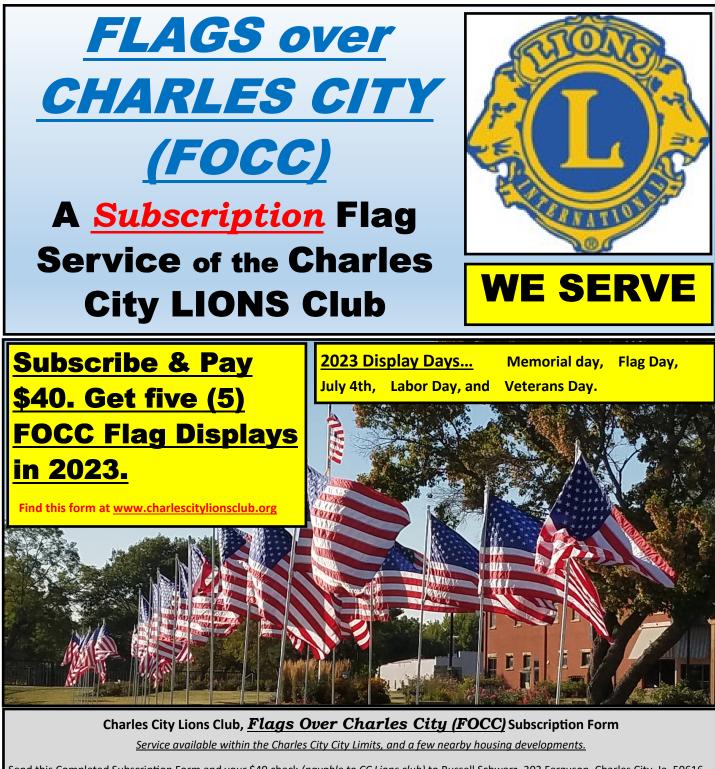

Send this Completed Subscription Form and your \$40 check (*payable to CC Lions club*) to Russell Schwarz, 303 Ferguson, Charles City, Ia. 50616. Additional Drop-off points: Any Charles City bank, YMCA, ACE Hardware, Mills Inc., Ed D. Jones, Melrose Insurance, Sisson & Assoc., or with any CC Lions Club Member. Find this form at <u>www.charlescitylionsclub.org</u>

| Your Name                                                                                      | Phone No                                                      |
|------------------------------------------------------------------------------------------------|---------------------------------------------------------------|
| Your Charles City Street Address                                                               | "[ ]" Enclose \$40 check, payable to CC LIONS Club.           |
| Email Address (optional)                                                                       | . (Optional for publication) Please Fly My FOCC               |
| Flag"In Memory Of"                                                                             | We have a <u><i>"limited number"</i> of FOCC Flag display</u> |
| slots in our beautiful, <u>Willson-Lorber Rose Garden (shown above)</u> , near the Main Street | bridge, for subscribers without "qualifying" Charles          |
| City street addresses. Please Check Here "[ ]" if you would like consideration to have y       | your FOCC Flag displayed in the Rose Garden.                  |