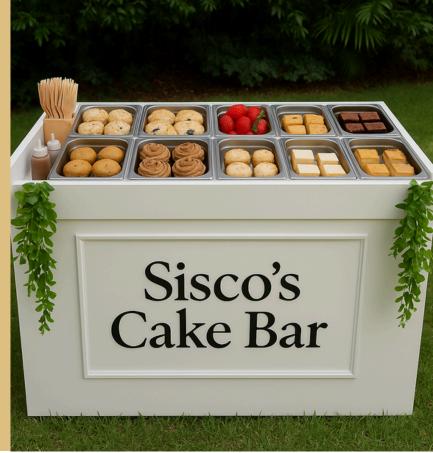

# SISCO'S CAKE BAR

Sisco's Cake Bar is a luxury mobile dessert experience designed for cake lovers who want more than just a slice. It's an interactive cake station where guests customise their own foil cakes with rich toppings, sauces, and flavours —right at your event.

Perfect for breakfasts, brunches, lunches, or late-night treats, Sisco's Cake Bar adds a bold, beautiful touch to any occasion—birthdays, baby showers, brand activations, or weddings.

We offer two cake bar setups led by our Dessert Consultants, ready to make your sweet moment unforgettable.