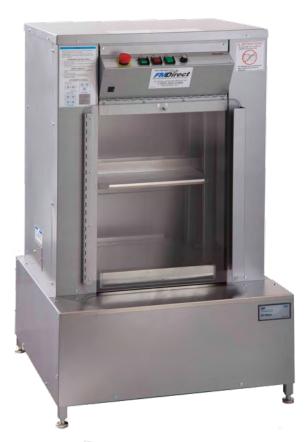

# Harbil® 5G-HD 5-Gallon Shaker

### Best for: High-Volume, Heavy-Duty Mixing Applications

The Harbil 5G-HD 5-Gallon Heavy-Duty Shaker features rugged components that dramatically reduce downtime and increase reliability for retail, commercial, and contractor centers. With a minimalvibration patented design, this mixer operates safely while mixing quickly and quietly. Handles everything from quarts to 5-gallon containers.