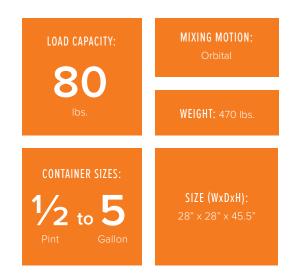

### Harbil® 5G-HD 5-Gallon Shaker Specifications

| Mixing Motion:     | Orbital                                                                                                         |
|--------------------|-----------------------------------------------------------------------------------------------------------------|
|                    |                                                                                                                 |
| Load Capacity:     | Up to 80 lbs.                                                                                                   |
| Container Size(s): | Cases and containers from .5" - 17.5" H<br>(approx. 1/2 pint up to 5 gallons)                                   |
| Mix Cycle Time:    | Mechanical Timer - dial allows 1-3 minute selection                                                             |
| Size (WxDxH):      | 28" × 28" × 45.5"                                                                                               |
| Weight:            | 470 lbs.                                                                                                        |
| Power:             | 120V 60Hz or 220v 50Hz                                                                                          |
| Compliance:        | UL, FCC, CSA                                                                                                    |
| Option:            | Cycle Counter                                                                                                   |
| Accessories:       | <b>Conveyors</b> - smoothly connects mixer to dispensers or other mixers - available in 4', 6', and 8' sections |
|                    | Surge Protector                                                                                                 |
|                    | Can/Lid Sealer                                                                                                  |