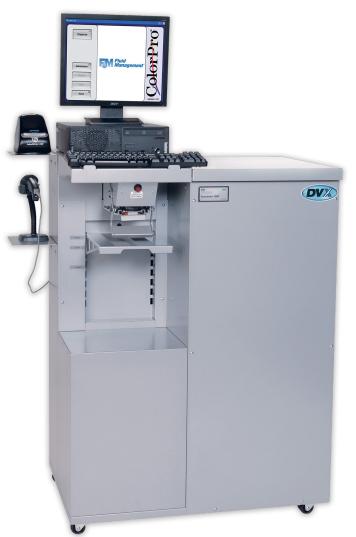

# Accutinter 1600

Best for: Paint retailers with space limitations

The Accutinter 1600 automatic dispenser is a great fit for small and mid size paint retailers with mid to low-volume tinting needs. Its small footprint saves space, and the simple design makes it easy to operate and maintain.

#### **SMALL FOOTPRINT**

At just 35" wide x 24" deep, it's the perfect fit for small and mid size retailers with limited floor space.