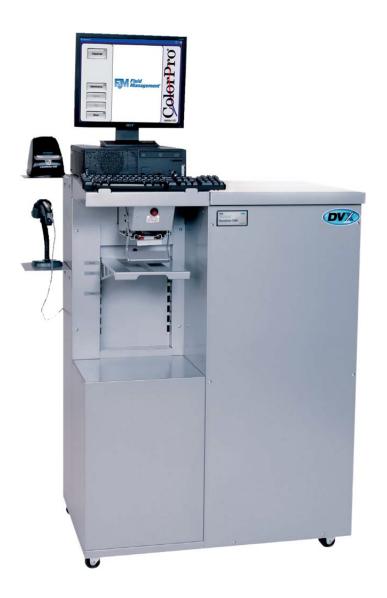

### Best for: Hardware retailers with space limitations

The Accutinter 1600 automatic dispenser is a great fit for small and midsize hardware stores with low-volume tinting needs. Its small footprint saves space, and the simple design makes it easy to operate and maintain.

### SMALL FOOTPRINT

At just 35" wide x 24" deep, it's the perfect fit for midsize retailers with limited floor space.

# Accutinter 1600 Specifications

| Dispensing:             | Simultaneous dispense - 2 colorants at a time                                                                     |
|-------------------------|-------------------------------------------------------------------------------------------------------------------|
| Max Flow Rate:          | 24 oz/minute                                                                                                      |
| Accuracy:               | 1/512 <sup>th</sup> minimum (colorant dependent)                                                                  |
| Shelving:               | Manual adjustment with positioning for quart, 1-gallon and 5-gallon containers                                    |
| Colorant compatibility: | Universal, waterborne and organic                                                                                 |
| 12/16 Canisters:        | 35"W x 24"D x 48"H                                                                                                |
|                         | Up to 370 lbs. (Empty canisters)                                                                                  |
| Power:                  | Dual voltage- 110/220v 50/60Hz                                                                                    |
| Safety:                 | UL, CSA, FCC                                                                                                      |
| Software:               | ColorPro software keeps paint department running smoothly                                                         |
|                         | IDEX Dispenser Driver – accompanies<br>customer-designed in-house software programs<br>to interact with dispenser |
|                         | Computer and 19" Monitor                                                                                          |
|                         | Barcode Scanner                                                                                                   |
| Accessories:            | Label Printer                                                                                                     |
|                         | Scanner/Label Printer Tray                                                                                        |
|                         | Surge Protector                                                                                                   |
|                         | Can/Lid Sealer                                                                                                    |