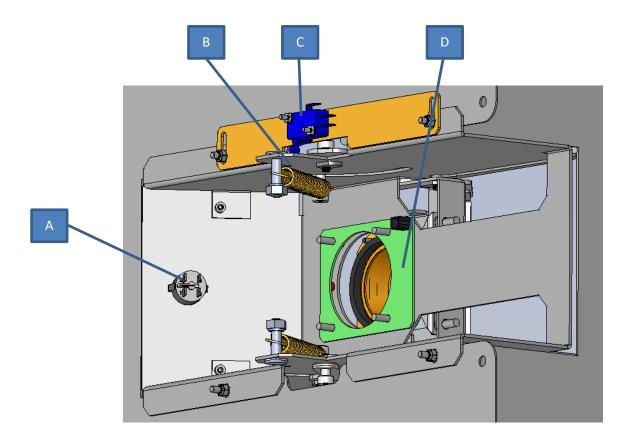

|   | Part #      | Description                  | Notes                                                          |
|---|-------------|------------------------------|----------------------------------------------------------------|
| А | 83252702RH  | Switch, Abort                |                                                                |
| В | 35473       | Spring, Manual Nozzle Closer |                                                                |
| С | 81301101RHK | Sensor Switch, Can In Place  |                                                                |
| D | 29687       | PCB, Locator Light           | Contains 3 leds - 120 degrees apart                            |
| E | 35390       | Tube Nozzle Assembly         | Includes quick connects p/n: 35353 installed on each tube (Not |
| C |             |                              | Shown) (Refer to Appendix)                                     |