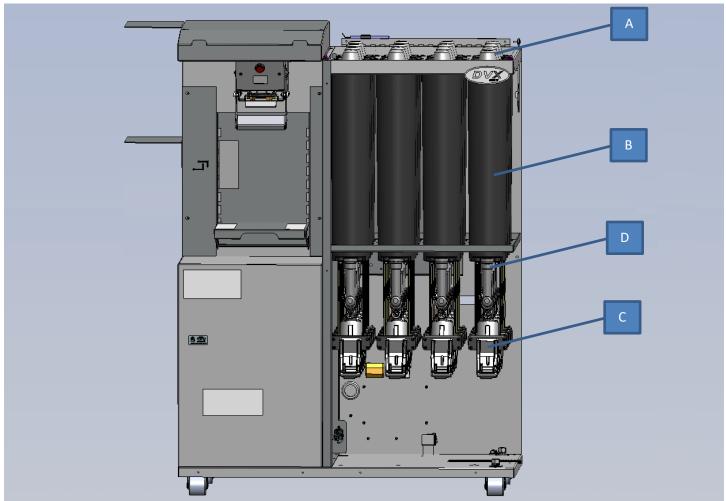

|   | Part # | Description                                  | Notes                                                            |
|---|--------|----------------------------------------------|------------------------------------------------------------------|
| А | 32437  | Canister Lid                                 |                                                                  |
| В | 38089  | Canister only, 3 liter                       | Replacement 3 Liter canister WITHOUT a pump                      |
| С | 38085  | Pump only, Dual Chamber                      | Standard Speed Replacement Pump (Dual Chamber / Single Stack)    |
| D | 37265  | Agitator Motor                               |                                                                  |
| Е | 29821  | Tubing from Pump to Nozzle                   | 5/16" Tubing (Refer to Appendix)                                 |
| F | 26640  | Connector, Pump-to-Nozzle<br>Tubing          | 1/2" to 5/16" Straight through quick connect (Refer to Appendix) |
| G | 35353  | Connector, Nozzle Tubing-to-<br>Nozzle Block | 5/16" to 1/4" Straight through quick connect (Refer to Appendix) |

Page 1

|   | Part # | Description                   | Notes                       |
|---|--------|-------------------------------|-----------------------------|
| А | 35796  | Manual Nozzle Closer Assembly | Contains the nozzle cup     |
| В | 35593  | Cup and Gasket, Nozzle Closer |                             |
| С | 36844  | Nozzle Cup Liner Kit          | 10 Pack (Refer to Appendix) |