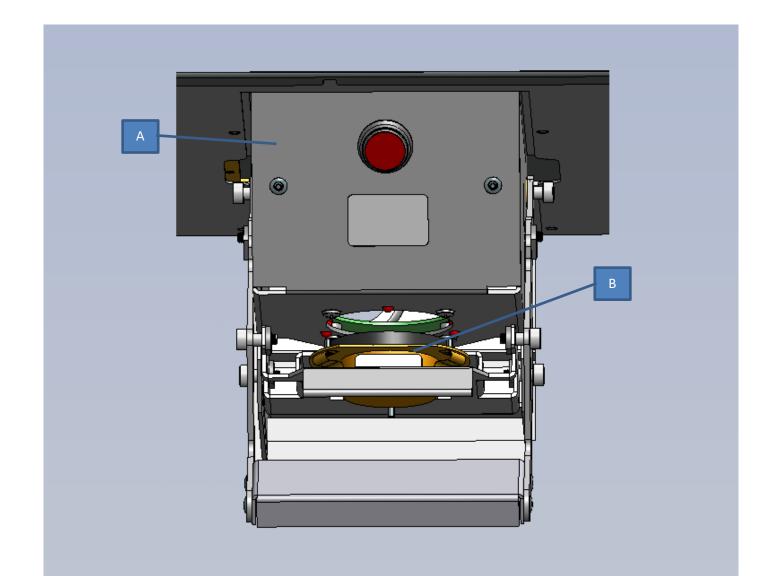

|   | Part #      | Description                  | Notes                                                          |
|---|-------------|------------------------------|----------------------------------------------------------------|
| А | 83252702RH  | Switch, Abort                |                                                                |
| В | 35473       | Spring, Manual Nozzle Closer |                                                                |
| С | 81301101RHK | Sensor Switch, Can In Place  |                                                                |
| D | 29687       | PCB, Locator Light           | Contains 3 leds - 120 degrees apart                            |
| E | 35390       | Tube Nozzle Assembly         | Includes quick connects p/n: 35353 installed on each tube (Not |
| C |             |                              | Shown) (Refer to Appendix)                                     |