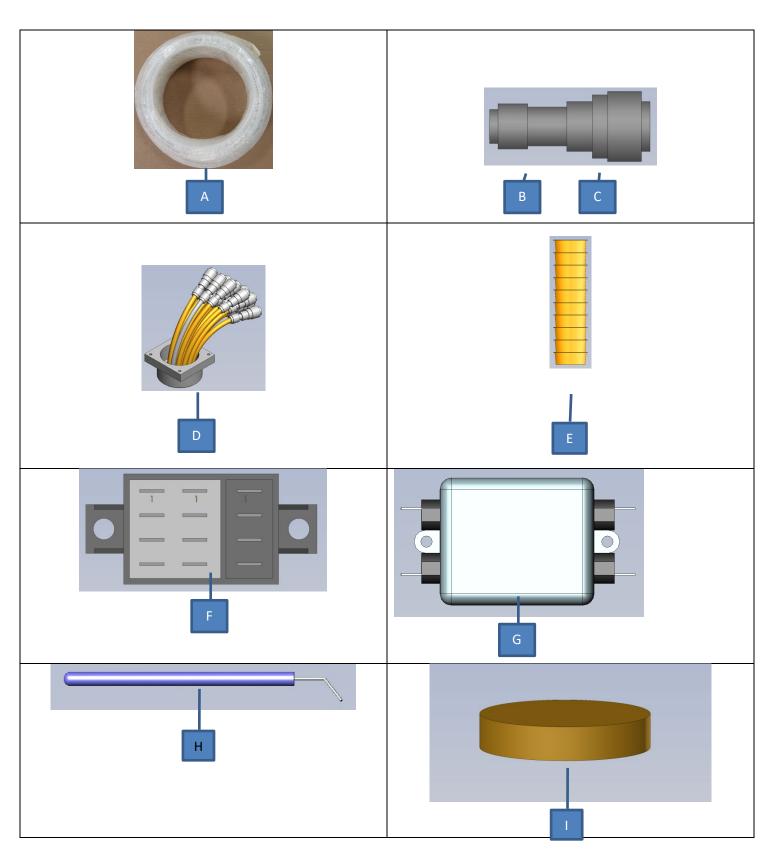

AT 1600 Spare Part Manual Rev B 12-7-2017

|   | Part #     | Description                  | Notes                                                     |
|---|------------|------------------------------|-----------------------------------------------------------|
| А | 29821      | Tubing from Pump to Nozzle   | 5/16" Tubing                                              |
| В | 26640      | Connector, Pump-to-Nozzle    | 1/2" to 5/16" Straight through quick connect              |
|   |            | Tubing                       |                                                           |
| С | 35353      | Connector, Nozzle Tubing-to- | 5/16" to 1/4" Straight through quick connect              |
|   |            | Nozzle Block                 |                                                           |
| D | 35390      | Tube Nozzle Assembly         | Includes quick connects p/n: 35353 installed on each tube |
| Е | 36844      | Nozzle Cup Liner Kit         | 10 Pack                                                   |
| F | 80307312RH | Terminal Block               |                                                           |
| G | 87600136RH | Line Filter                  |                                                           |
| Н | 29767      | Needle, Pick, Nozzle Cleaner |                                                           |
| Ι | 37093      | Kit, Sponge, Qty 6           | 1.7" diameter, .75" thick                                 |
|   | 37094      | Kit, Sponge, Qty 12          |                                                           |