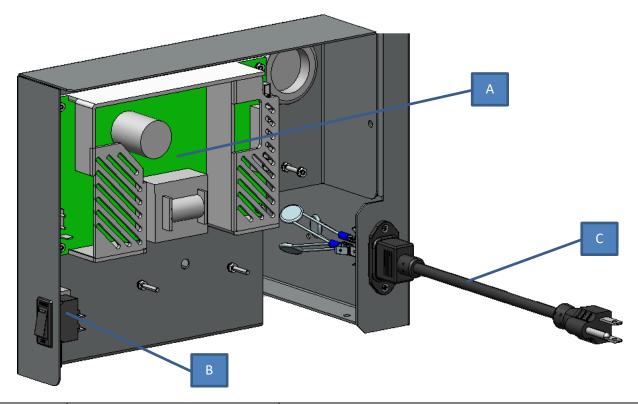

|   | Part #     | Description           | Notes                 |
|---|------------|-----------------------|-----------------------|
| Α | 83820124RH | Power Supply          |                       |
| В | 81512205RH | Reset Switch          |                       |
| С | 35719      | Power Cord            |                       |
| D | 80307312RH | Terminal Block        | (Refer to Appendix)   |
| Е | 87600136RH | Line Filter           | (Refer to Appendix)   |
| F | 36841      | Complete Wire Harness | No Image is Available |