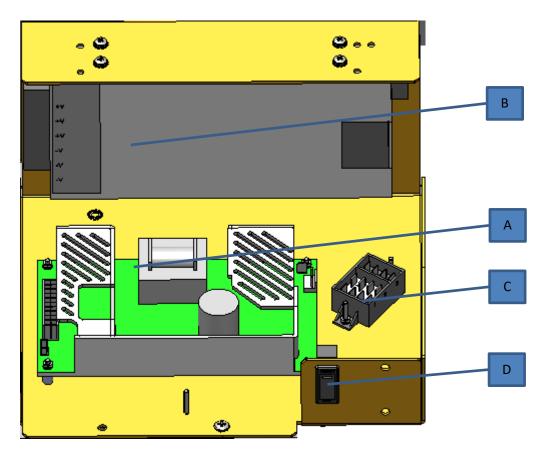

### Page 2

#### **Nozzle Assembly Components**

|   | Part #     | Description                    | Notes               |
|---|------------|--------------------------------|---------------------|
| Α | 83252702RH | Switch; Push Button; 20A 14VDC |                     |
| В | 36019      | Assy; Cup; Spring Loaded       |                     |
| С | 35955      | Bracket; Nozzle Cup            | (Refer to Appendix) |

|   | Part # | Description                        | Notes                                                  |
|---|--------|------------------------------------|--------------------------------------------------------|
| Α | 34046  | Motor; 3 Amp; Single Stack         |                                                        |
| В | 37077  | Kit; Nozzle Closer                 | Lead Screw and Coupler                                 |
| С | 35815  | Nut; Push Nut                      | Guide for the Lead Screw                               |
| D | 38091  | Kit; Nozzle Closer; Opto & Adapter |                                                        |
| Ε | 29687  | PCB; Led; Locator Board            |                                                        |
| F | 35792  | Kit; Nozzle Tube Assembly          | Order quick connect p/n: 36244 to install on each tube |