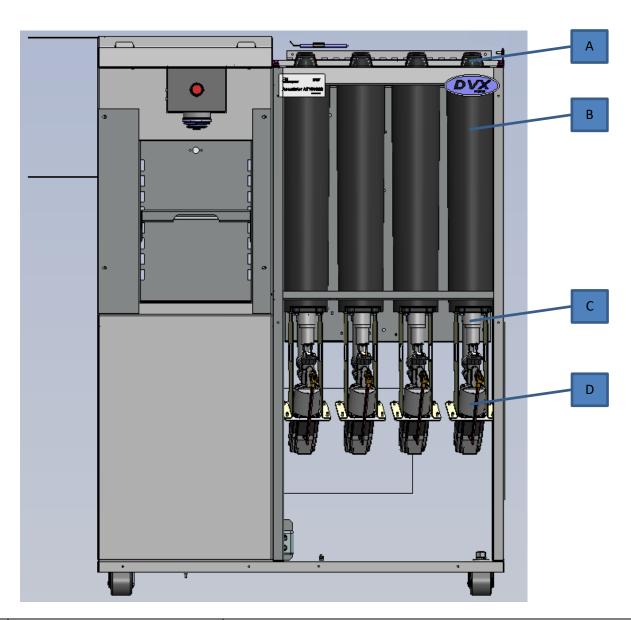

#### **Canister Components**

|   | Part # | Description                | Notes                                                           |
|---|--------|----------------------------|-----------------------------------------------------------------|
| Α | 32437  | Canister Lid               |                                                                 |
| В | 38089  | Canister only, 3 liter     | Replacement 3 Liter canister WITHOUT a pump                     |
| С | 38085  | Pump only, Dual Chamber    | Standard Speed Replacement Pump (Dual Chamber / Single Stack)   |
| D | 37265  | Agitator Motor             |                                                                 |
| Ε | 21730  | Tube; 3/8ID X 1/2OD        | 1/2" Tubing (Refer to Appendix)                                 |
| F | 36790  | Insert, Tube Reinforcement | 3/8" Tube Reinforcement for 1/2" tubing (Refer to Appendix)     |
| G | 36961  | Connector, Pump-to-Nozzle  | 1/2" to 1/2" Straight through quick connect (Refer to Appendix) |

|   |       | Tubing                                       |                                                                 |
|---|-------|----------------------------------------------|-----------------------------------------------------------------|
| Н | 36244 | Connector, Nozzle Tubing-to-<br>Nozzle Block | 1/2" to 1/4" Straight through quick connect (Refer to Appendix) |