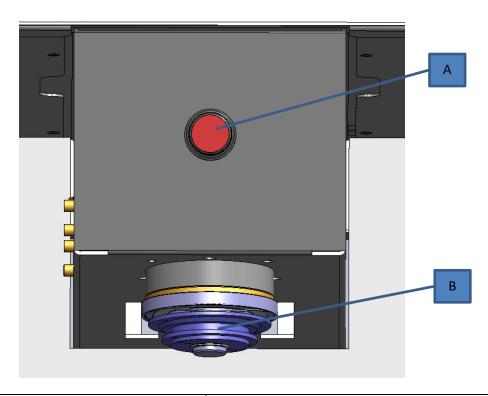

#### **Nozzle Assembly Components**

|   | Part #     | Description                    | Notes               |
|---|------------|--------------------------------|---------------------|
| Α | 83252702RH | Switch; Push Button; 20A 14VDC |                     |
| В | 36019      | Assy; Cup; Spring Loaded       |                     |
| С | 35955      | Bracket; Nozzle Cup            | (Refer to Appendix) |