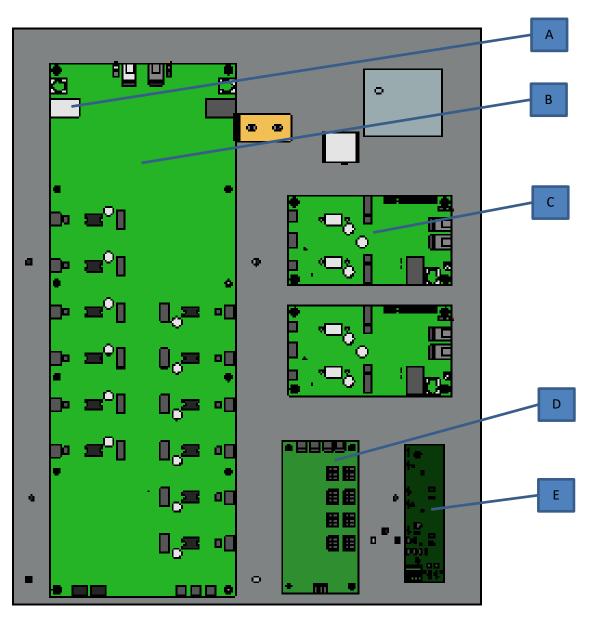

## Page 1

#### **Canister Components**

|   | Part # | Description                | Notes                                                           |
|---|--------|----------------------------|-----------------------------------------------------------------|
| Α | 32437  | Canister Lid               |                                                                 |
| В | 38089  | Canister only, 3 liter     | Replacement 3 Liter canister WITHOUT a pump                     |
| С | 38085  | Pump only, Dual Chamber    | Standard Speed Replacement Pump (Dual Chamber / Single Stack)   |
| D | 37265  | Agitator Motor             |                                                                 |
| Ε | 21730  | Tube; 3/8ID X 1/2OD        | 1/2" Tubing (Refer to Appendix)                                 |
| F | 36790  | Insert, Tube Reinforcement | 3/8" Tube Reinforcement for 1/2" tubing (Refer to Appendix)     |
| G | 36961  | Connector, Pump-to-Nozzle  | 1/2" to 1/2" Straight through quick connect (Refer to Appendix) |

|   |       | Tubing                                       |                                                                 |
|---|-------|----------------------------------------------|-----------------------------------------------------------------|
| Н | 36244 | Connector, Nozzle Tubing-to-<br>Nozzle Block | 1/2" to 1/4" Straight through quick connect (Refer to Appendix) |