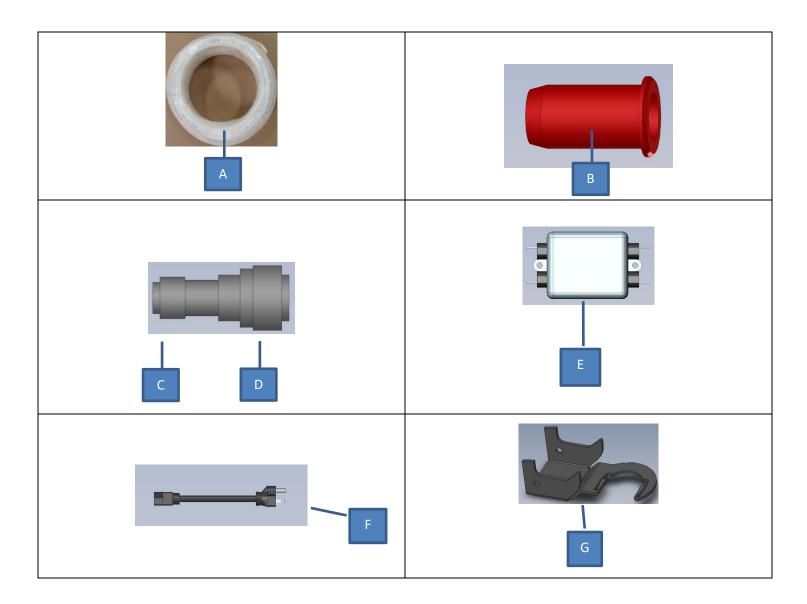

Page 6 Appendix A

|   | Part #     | Description                  | Notes                                                       |
|---|------------|------------------------------|-------------------------------------------------------------|
| Α | 21730      | Tubing from Pump to Nozzle   | 1/2" Tubing                                                 |
| В | 36790      | Insert, Tube Reinforcement   | 3/8" Tube Reinforcement for 1/2" tubing (Refer to Appendix) |
|   | 36961      | Connector, Pump-to-Nozzle    | 1/2" to 1/2" Straight through quick connect                 |
|   |            | Tubing                       |                                                             |
| _ | 36244      | Connector, Nozzle Tubing-to- | 1/2" to 1/4" Straight through quick connect                 |
|   |            | Nozzle Block                 |                                                             |
| Ε | 87600136RH | Line Filter                  |                                                             |
| F | 35719      | Power Cord                   |                                                             |
| G | 35955      | Bracket, Nozzle Cup          |                                                             |