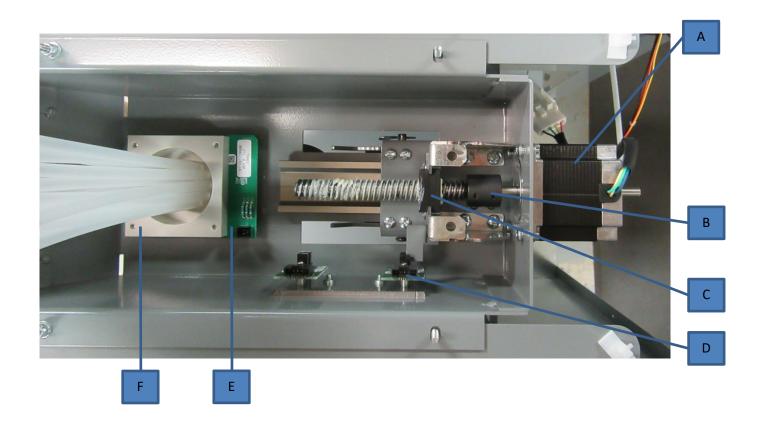

|   | Part # | Description                        | Notes                                                  |
|---|--------|------------------------------------|--------------------------------------------------------|
| Α | 34046  | Motor; 3 Amp; Single Stack         |                                                        |
| В | 37077  | Kit; Nozzle Closer                 | Lead Screw and Coupler                                 |
| С | 35815  | Nut; Push Nut                      | Guide for the Lead Screw                               |
| D | 38091  | Kit; Nozzle Closer; Opto & Adapter |                                                        |
| Ε | 29687  | PCB; Led; Locator Board            |                                                        |
| F | 35792  | Kit; Nozzle Tube Assembly          | Order quick connect p/n: 36244 to install on each tube |