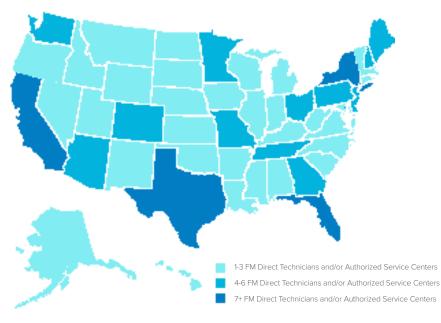

|
| Canister Material:        | Solvent-Resistant Plastic               |
| Shelving:                 |                                         |
| Floor Model:              | Quart, 1-gallon and 5-gallon            |
| Nozzle Closer:            | Sniffback and self-sealing wiper blades |
| Colorant Compatibility:   | Universal and Waterborne                |
| Stands:                   |                                         |
| Floor Model:              | 12/16 Canisters: 37"D x 52"H            |
| Agitation:                | Bottom Electrical                       |
| Power:                    | 110v 60Hz or 220v 50Hz                  |
| Options:                  | Agitation timer                         |

Designed and Assembled in USA

## Technical Support Coverage