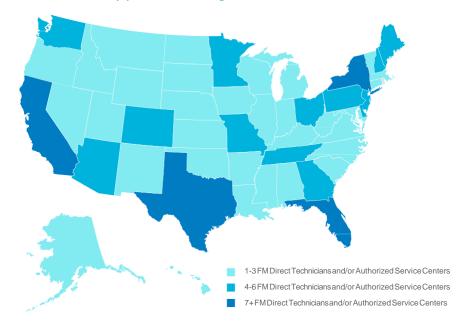

|
|                         | Barcode Scanner                                                                                                   |
| Accessories:            | Label Printer                                                                                                     |
|                         |                                                                                                                   |
|                         |                                                                                                                   |
|                         | 1                                                                                                                 |

### **Technical Support Coverage**