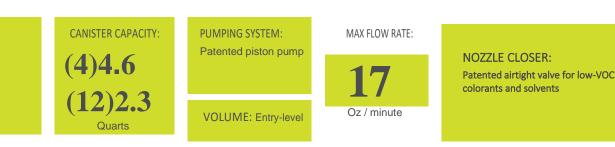

#### UNIVERSAL AND LOW-VOC COLORANTS

Patented airtight valve and tubeless design make it perfect for low-volume stores using ZVOC/LVOC colorants.

#### ACCURACY, REPEATABILITY & RELIABILITY

Pump technology sets the standard for accuracy, repeatability, and reliability, ensuring that you provide customers with the right color every time.

### **X-PROTINT Specifications**

| Dispensing:             | Sequential dispense                                                                                               |
|-------------------------|-------------------------------------------------------------------------------------------------------------------|
| Max Flow Rate:          | 17 oz/minute                                                                                                      |
| Accuracy:               | 1/384 <sup>th</sup> minimum dispense (colorant dependent)                                                         |
| Shelving:               | Manual adjustment with positioning for quart, 1-gallon and 5-gallon containers                                    |
| Colorant compatibility: | Universal and Waterbase colorants<br>(LVOC/ZVOC) and solvents                                                     |
| 16 Canisters:           | 32.5"W x 34.5"D x 48.5"H                                                                                          |
|                         | 282 Lbs. (Empty canisters)                                                                                        |
| Power:                  | Dual voltage- 110/220v 50/60Hz                                                                                    |
| Safety:                 | UL, CSA, FCC, CE                                                                                                  |
| Software:               |                                                                                                                   |
|                         | IDEX Dispenser Driver – accompanies<br>customer-designed in-house software programs<br>to interact with dispenser |
|                         | Computer and 19" Monitor                                                                                          |
|                         | Barcode Scanner                                                                                                   |
| Accessories:            | Label Printer                                                                                                     |
|                         |                                                                                                                   |
|                         |                                                                                                                   |
|                         | 1                                                                                                                 |