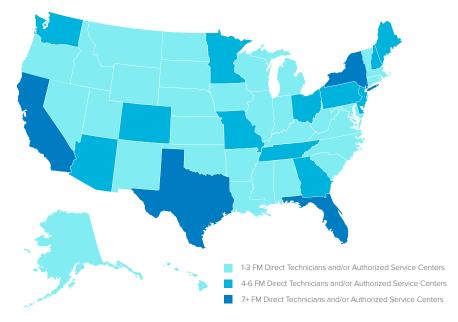

ftware programs<br>to interact with dispenser |
| Accessories:            | Computer and 19" Monitor                                                                                          |
|                         | Barcode Scanner                                                                                                   |
|                         | Label Printer                                                                                                     |
|                         | Computer/Keyboard support                                                                                         |
|                         | Maintenance Kit                                                                                                   |

## Technical Support Coverage