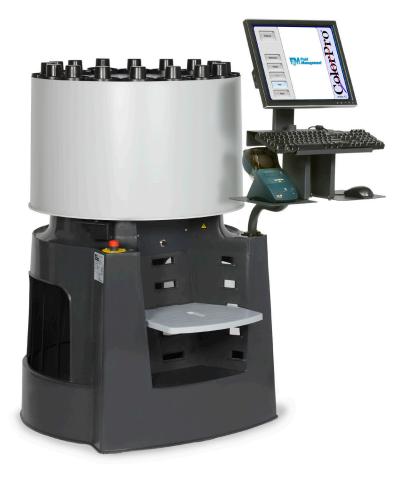

# X-SMART

## X-SMART Specifications

| Dispensing:             | Sequential dispense                                                                                               |
|-------------------------|-------------------------------------------------------------------------------------------------------------------|
| Max Flow Rate:          | 7.5 oz/minute                                                                                                     |
| Accuracy:               | 1/384 <sup>th</sup> minimum dispense (colorant dependent)                                                         |
| Shelving:               | Manual adjustment with positioning for quart,<br>1-gallon and 5-gallon containers                                 |
| Colorant compatibility: | Universal and Water base colorants (LVOC/<br>ZVOC)                                                                |
| 16 Canisters:           | 35"W x 24"D x 48"H                                                                                                |
|                         | 343 Lbs. (Empty canisters)                                                                                        |
| Power:                  | Dual voltage- 110/220v 50/60Hz                                                                                    |
| Safety:                 | UL, CSA, FCC, CE                                                                                                  |
| Software:               | ColorPro software keeps paint department running smoothly                                                         |
|                         | IDEX Dispenser Driver – accompanies<br>customer-designed in-house software programs<br>to interact with dispenser |
| Accessories:            | Computer and 19" Monitor                                                                                          |
|                         | Barcode Scanner                                                                                                   |
|                         | Label Printer                                                                                                     |
|                         | Computer/Keyboard support                                                                                         |
|                         | Maintenance Kit                                                                                                   |