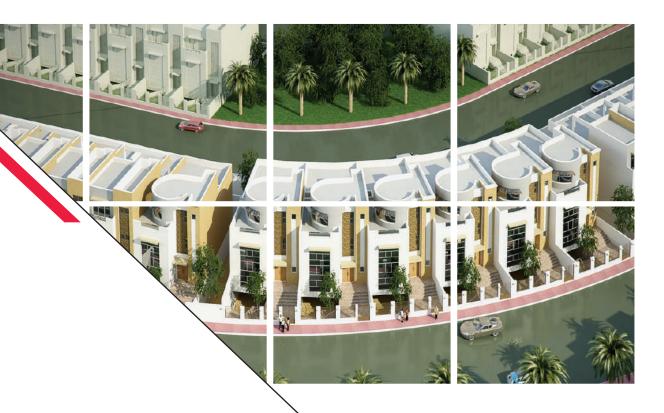

# Spacious Homes That STAND OUT

### **MODERN LUXURY VILLA**

4 BEDROOM PRIVATE VILLA WITH OPEN TO AIR SWIMMING POOL AT 10,000 Ft2 PLOT

| LOCATION                       | HEIGHT | AREA                  | COMPLETED |
|--------------------------------|--------|-----------------------|-----------|
| KHALIFA CITY<br>ABU DHABI, UAE | GR+1   | 6,000 Ft <sup>2</sup> | 2016      |