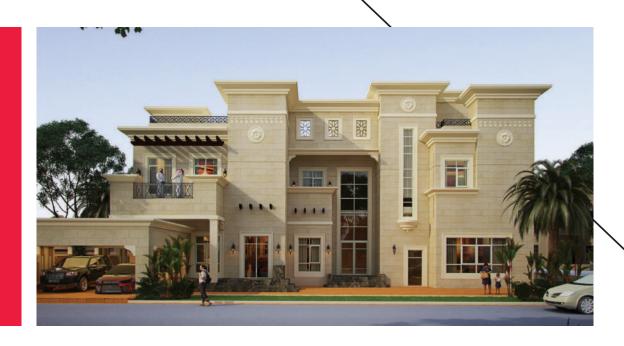

## **LUXURY VILLA**

6 BEDROOM PRIVATE VILLA WITH MAJLES AND S. BLOCKS AT 40,000 Ft2 CORNER PLOT

| LOCATION                         | HEIGHT | AREA                   | COMPLETED |
|----------------------------------|--------|------------------------|-----------|
| MOHD BIN ZAIED<br>ABU DHABI, UAE | GR+1   | 13,000 Ft <sup>2</sup> | 2008      |