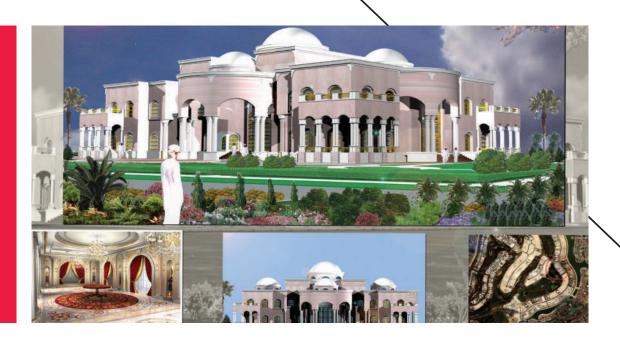

### VIP PALACE & TWIN LUXURY VILLAS

66,000 Ft<sup>2</sup> PALACE WITH TWO 33,000 Ft<sup>2</sup> GUEST VILLAS AT 160,000 Ft<sup>2</sup> PLOT AREA

| LOCATION                                  | HEIGHT | AREA                    | COMPLETED |
|-------------------------------------------|--------|-------------------------|-----------|
| EMIRATES HILLS 3 <sup>RD</sup> DUBAL, UAE | B+GR+1 | 132,000 Ft <sup>2</sup> | N/A       |