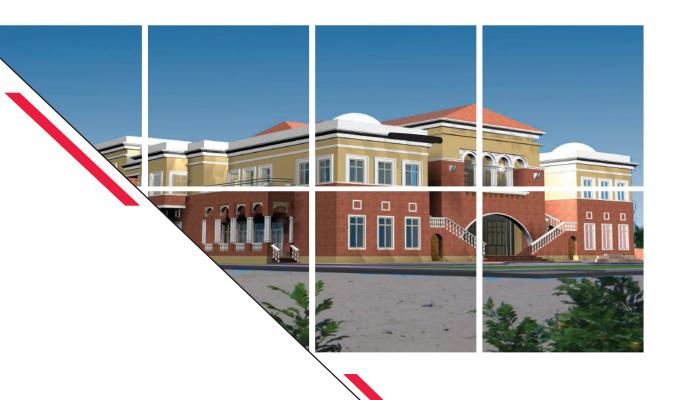

### **ATTACHED VILLAS**

18 INVESTMENT VILLAS, 4 BEDROOM EACH WITH INDIVIDUAL SWIMMING POOL AND U.G. GARDENS

| LOCATION                                 | HEIGHT | AREA                   | COMPLETED          |
|------------------------------------------|--------|------------------------|--------------------|
| JUMEIRAH<br>VILLAGE CIRCLE<br>DUBAI, UAE | B+G+2  | 81,951 Ft <sup>2</sup> | UNDER CONSTRUCTION |