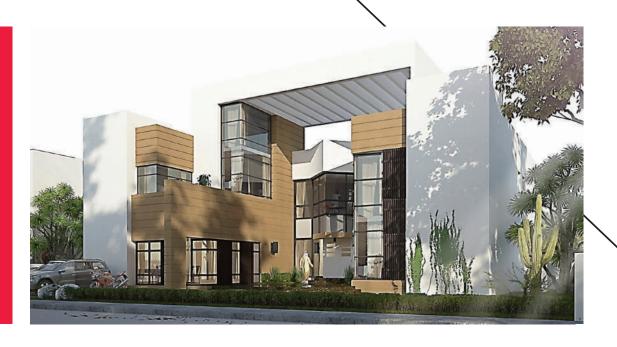

# Your Dream Living STARTS HERE

## **MODERN LUXURY VILLA**

7,000 Ft<sup>2</sup> OPEN TO SUNKEN GARDEN BASEMENT WITH COVERED POOL AT BASEMENT

| LOCATION                                | HEIGHT   | AREA                   | COMPLETED          |
|-----------------------------------------|----------|------------------------|--------------------|
| MOHAISNAH 1 <sup>ST</sup><br>DUBAL, UAE | B+GR+1+R | 19,000 Ft <sup>2</sup> | UNDER CONSTRUCTION |