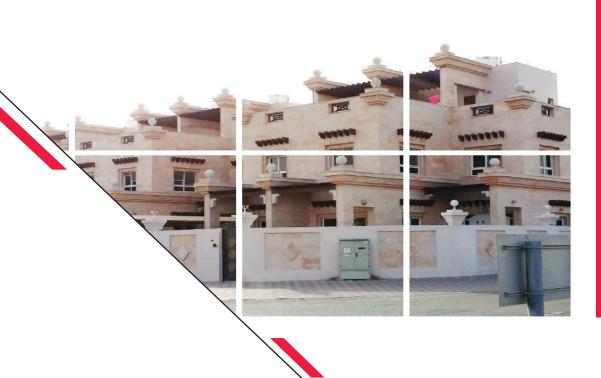

### **ATTACHED VILLAS**

18 INVESTMENT VILLAS, 4 BEDROOM EACH WITH INDIVIDUAL SWIMMING POOL AND U.G. GARDENS

| LOCATION                                 | HEIGHT | AREA                   | COMPLETED          |
|------------------------------------------|--------|------------------------|--------------------|
| JUMEIRAH<br>VILLAGE CIRCLE<br>DUBAI, UAE | B+G+2  | 81,951 Ft <sup>2</sup> | UNDER CONSTRUCTION |