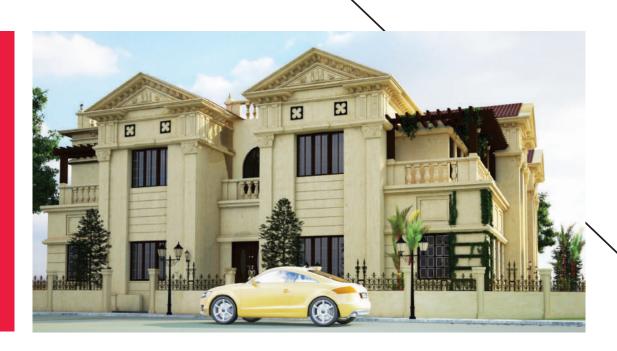

### VIP PALACE & TWIN LUXURY VILLAS

66,000 Ft<sup>2</sup> PALACE WITH TWO 33,000 Ft<sup>2</sup> GUEST VILLAS AT 160,000 Ft<sup>2</sup> PLOT AREA

| LOCATION                                  | HEIGHT | AREA                    | COMPLETED |
|-------------------------------------------|--------|-------------------------|-----------|
| EMIRATES HILLS 3 <sup>RD</sup> DUBAL, UAE | B+GR+1 | 132,000 Ft <sup>2</sup> | N/A       |