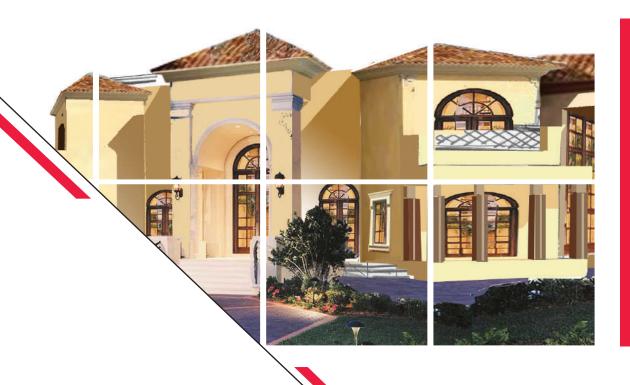

## **LUXURY VILLA**

6 BEDROOM PRIVATE VILLA WITH MAJLES AND S. BLOCKS AT 40,000 Ft2 CORNER PLOT

| LOCATION                         | HEIGHT | AREA                   | COMPLETED |
|----------------------------------|--------|------------------------|-----------|
| MOHD BIN ZAIED<br>ABU DHABI, UAE | GR+1   | 13,000 Ft <sup>2</sup> | 2008      |