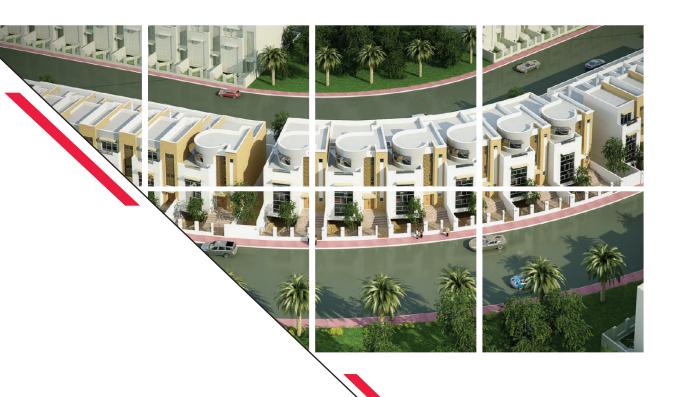

## **FIVE ATTACHED VILLA**

INVESTMENT VILLAS WITH INDIVIDUAL GARDENS AT 15,000 Ft $^{2}$  CORNER PLOT

| LOCATION             | HEIGHT | AREA                   | COMPLETED |
|----------------------|--------|------------------------|-----------|
| MARDIF<br>DUBAI, UAE | GR+2   | 17,000 Ft <sup>2</sup> | 2007      |