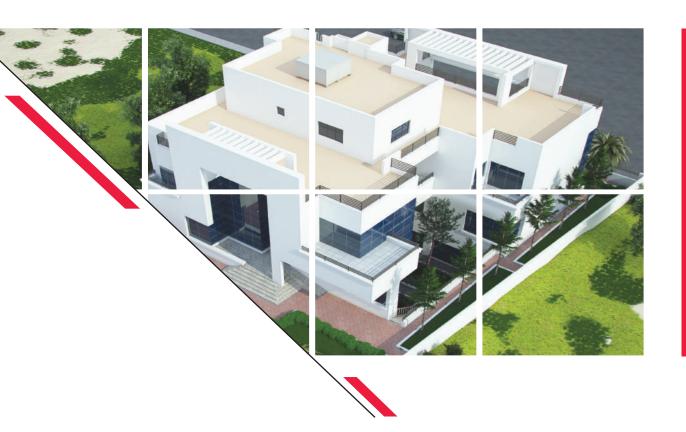

### **MODERN LUXURY VILLA**

4 BEDROOM PRIVATE VILLA WITH OPEN TO AIR SWIMMING POOL AT 10,000 Ft2 PLOT

| LOCATION                       | HEIGHT | AREA                  | COMPLETED |
|--------------------------------|--------|-----------------------|-----------|
| KHALIFA CITY<br>ABU DHABI, UAE | GR+1   | 6,000 Ft <sup>2</sup> | 2016      |