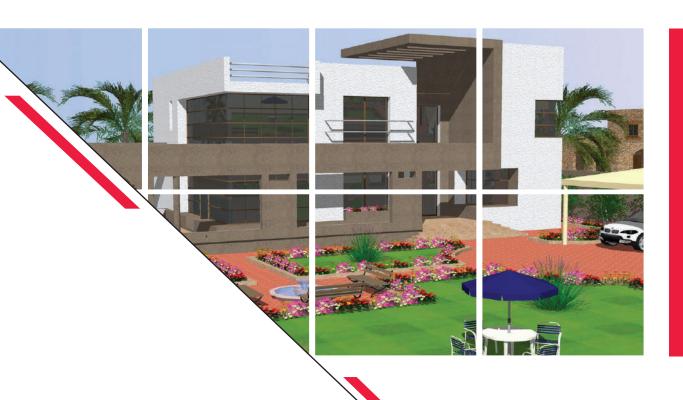

## **MODERN LUXURY VILLA**

7,000 Ft<sup>2</sup> OPEN TO SUNKEN GARDEN BASEMENT WITH COVERED POOL AT BASEMENT

| LOCATION                                | HEIGHT   | AREA                   | COMPLETED          |
|-----------------------------------------|----------|------------------------|--------------------|
| MOHAISNAH 1 <sup>ST</sup><br>DUBAL, UAE | B+GR+1+R | 19,000 Ft <sup>2</sup> | UNDER CONSTRUCTION |