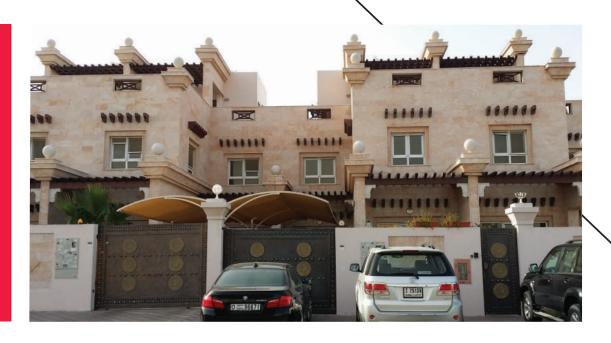

## **FIVE ATTACHED VILLA**

INVESTMENT VILLAS WITH INDIVIDUAL GARDENS AT 15,000 Ft $^{2}$  CORNER PLOT

| LOCATION             | HEIGHT | AREA                   | COMPLETED |
|----------------------|--------|------------------------|-----------|
| MARDIF<br>DUBAI, UAE | GR+2   | 17,000 Ft <sup>2</sup> | 2007      |