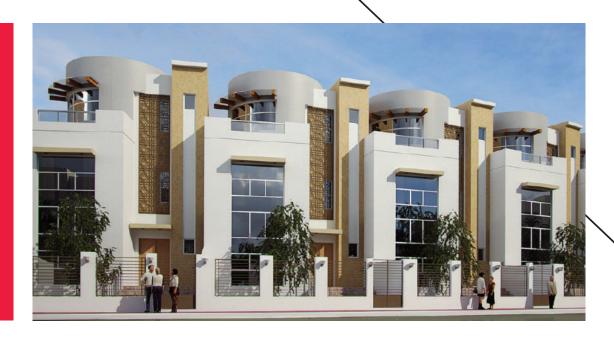

## **FIVE ATTACHED VILLA**

INVESTMENT VILLAS WITH INDIVIDUAL GARDENS AT 15,000 Ft $^{2}$  CORNER PLOT

| LOCATION             | HEIGHT | AREA                   | COMPLETED |
|----------------------|--------|------------------------|-----------|
| MARDIF<br>DUBAI, UAE | GR+2   | 17,000 Ft <sup>2</sup> | 2007      |