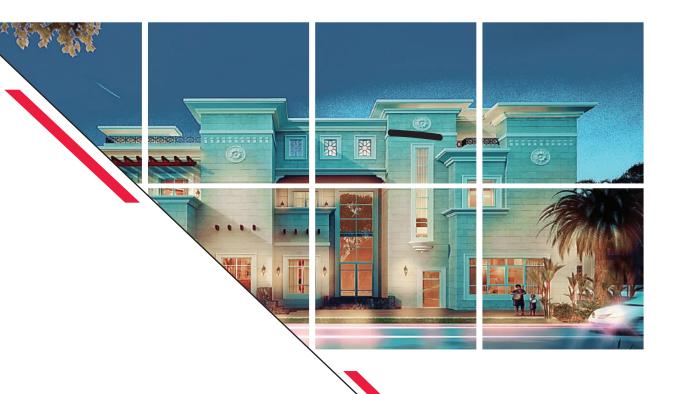

## **CLASSIC VILLA**

6 BEDROOM PRIVATE VILLA WITH INTERNAL CLOSED SWIMMING POOL AT TWO OPPOSITE ROADS

| LOCATION                   | HEIGHT | AREA                   | COMPLETED |
|----------------------------|--------|------------------------|-----------|
| NAD AL HAMAR<br>DUBAI, UAE | GR+1   | 12,000 Ft <sup>2</sup> | 2016      |