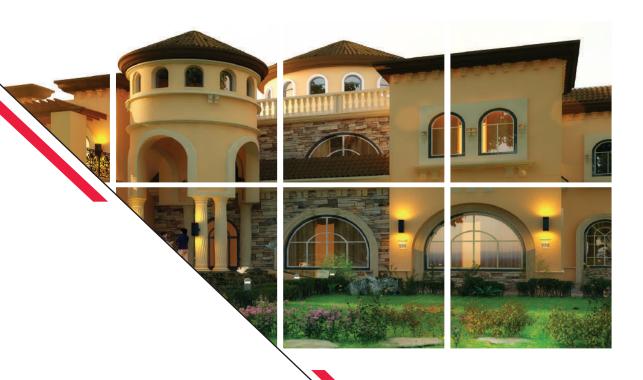

## **MODERN LUXURY VILLA**

7,000 Ft<sup>2</sup> OPEN TO SUNKEN GARDEN BASEMENT WITH COVERED POOL AT BASEMENT

| LOCATION                                | HEIGHT   | AREA                   | COMPLETED          |
|-----------------------------------------|----------|------------------------|--------------------|
| MOHAISNAH 1 <sup>ST</sup><br>DUBAL, UAE | B+GR+1+R | 19,000 Ft <sup>2</sup> | UNDER CONSTRUCTION |