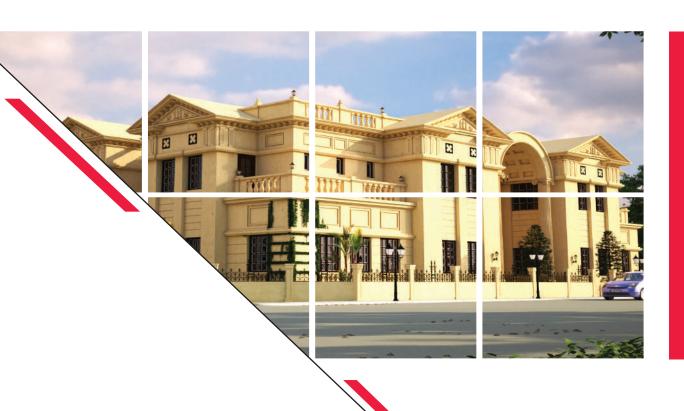

### VIP PALACE & TWIN LUXURY VILLAS

66,000 Ft<sup>2</sup> PALACE WITH TWO 33,000 Ft<sup>2</sup> GUEST VILLAS AT 160,000 Ft<sup>2</sup> PLOT AREA

| LOCATION                                  | HEIGHT | AREA                    | COMPLETED |
|-------------------------------------------|--------|-------------------------|-----------|
| EMIRATES HILLS 3 <sup>RD</sup> DUBAL, UAE | B+GR+1 | 132,000 Ft <sup>2</sup> | N/A       |