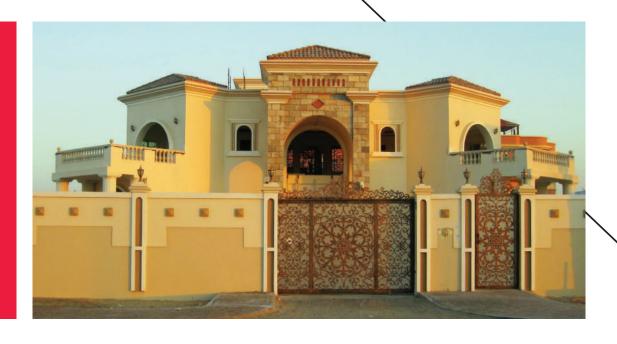

## **LUXURY VILLA**

6 BEDROOM PRIVATE VILLA WITH MAJLES AND S. BLOCKS AT 40,000 Ft2 CORNER PLOT

| LOCATION                         | HEIGHT | AREA                   | COMPLETED |
|----------------------------------|--------|------------------------|-----------|
| MOHD BIN ZAIED<br>ABU DHABI, UAE | GR+1   | 13,000 Ft <sup>2</sup> | 2008      |