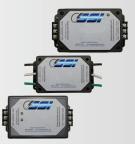

## Surge Tracker Residential / Light Commercial

**Surge Tracker ST1** – Value driven surge protection for residential applications provides a great balance between cost and performance.

- Surge Tracker ST1 provides whole house surge protection at an affordable price point.
  - Compact, NEMA 4X exterior rated enclosure
  - 50 kA Total Surge Current Rating
  - 5 Year Limited Warranty
  - LED failure indicator
  - Threaded NPT hub and locknut
  - UL 1449 safety listing
  - Available for split phase 120/240 V for US residential applications

**Surge Tracker ST2** – Robust surge protection for residential and light commercial applications.

- Surge Tracker ST2 provides whole house residential and light commercial surge protection – great for small office/home office environments.
  - NEMA 4X exterior rated enclosure
  - Industry leading let-through voltage performance
  - 50 kA per phase
  - 5 Year Limited Warranty
  - LED failure indicator
  - Rigid, watertight metal hub
  - UL 1449 safety listing
  - NFPA 780, UL 96A Lightning Protection System Compliant
  - Optional advanced electrical noise filter (UL 1283)
  - Available for 120 V single phase, 120/240 V split phase, and 120/208
    Wye 3 phase voltage configurations.