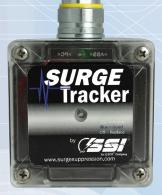

# Surge Tracker Commercial and Industrial

**Surge Tracker ST3** – Commercial/Industrial grade surge protection for your facility's service entrance.

- Surge Tracker ST3 keeps lightning and electrical surges outside your building with service entrance protection.
  - NEMA 4X exterior rated enclosure
  - Industry leading let-through voltage performance
  - Available in either 50 kA or 100 kA per phase
  - 5 Year Limited Warranty
  - LED failure indicator
  - Rigid, watertight metal hub
  - UL 1449 safety listing
  - NFPA 780, UL 96A Lightning Protection System Compliant
  - Optional advanced electrical noise filter (UL 1283)
  - Optional audible alarm & dry relay contacts

**Surge Tracker ST4** – Commercial/Industrial grade surge protection for service entrance, sub panels and locations downstream of your service entrance.

- Surge Tracker ST4 protects equipment and machinery from the damaging effects of lightning and electrical surges.
  - NEMA 4X exterior rated enclosure
  - Industry leading let-through voltage performance
  - Available in either 100 kA or 200 kA per phase
  - 10 Year Limited Warranty
  - LED failure indicator for each phase
  - Rigid, watertight metal hub
  - UL 1449 safety listing
  - NFPA 780, UL 96A Lightning Protection System Compliant
  - Optional advanced electrical noise filter (UL 1283)
  - Optional audible alarm & dry relay contacts