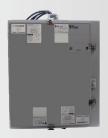

# Surge Tracker Commercial and Industrial

**Surge Tracker ST3** – Commercial/Industrial grade surge protection for your facility's service entrance.

- Surge Tracker ST3 keeps lightning and electrical surges outside your building with service entrance protection.
  - NEMA 4X exterior rated enclosure
  - Industry leading let-through voltage performance
  - Available in either 50 kA or 100 kA per phase
  - 5 Year Limited Warranty
  - LED failure indicator
  - Rigid, watertight metal hub
  - UL 1449 safety listing
  - NFPA 780, UL 96A Lightning Protection System Compliant
  - Optional advanced electrical noise filter (UL 1283)
  - Optional audible alarm & dry relay contacts

**Surge Tracker ST4** – Commercial/Industrial grade surge protection for service entrance, sub panels and locations downstream of your service entrance.

- Surge Tracker ST4 protects equipment and machinery from the damaging effects of lightning and electrical surges.
  - NEMA 4X exterior rated enclosure
  - Industry leading let-through voltage performance
  - Available in either 100 kA or 200 kA per phase
  - 10 Year Limited Warranty
  - LED failure indicator for each phase
  - Rigid, watertight metal hub
  - UL 1449 safety listing
  - NFPA 780, UL 96A Lightning Protection System Compliant
  - Optional advanced electrical noise filter (UL 1283)
  - Optional audible alarm & dry relay contacts