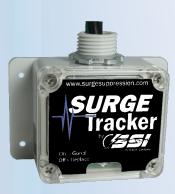

**Surge Tracker ST2** – Robust surge protection for residential and light commercial applications.

- Surge Tracker ST2 provides whole house residential and light commercial surge protection – great for small office/home office environments.
  - NEMA 4X exterior rated enclosure
  - Industry leading let-through voltage performance
  - 50 kA per phase
  - 5 Year Limited Warranty
  - LED failure indicator
  - Rigid, watertight metal hub
  - UL 1449 safety listing
  - NFPA 780, UL 96A Lightning Protection System Compliant
  - Optional advanced electrical noise filter (UL 1283)
  - Available for 120 V single phase, 120/240 V split phase, and 120/208
    Wye 3 phase voltage configurations.