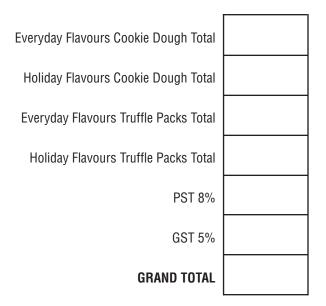

# **Cookie Dough Creations Etc.** Everyday Flavours

| Cookie Dough                      | 120g/3 for \$15 | 228g for \$10 | 455g for \$18 | 1 kg for \$30 |  |
|-----------------------------------|-----------------|---------------|---------------|---------------|--|
| Classic Chocolate<br>Chip         |                 |               |               |               |  |
| Limoncello                        |                 |               |               |               |  |
| White Chocolate<br>Cranberry      |                 |               |               |               |  |
| S'mores                           |                 |               |               |               |  |
| Double Chocolate<br>Espresso      |                 |               |               |               |  |
| No Peanut-PB<br>Butterscotch Chip |                 |               |               |               |  |
| Maple Bacon                       |                 |               |               |               |  |
| Double Chocolate Chili            |                 |               |               |               |  |
| Birthday Cake                     |                 |               |               |               |  |
| Sub-Total                         |                 |               |               |               |  |
| Add Total to the back page Total  |                 |               |               |               |  |

## Holiday Flavours

| Cookie Dough                 | 120g/3 for \$15 | 228g for \$10 | 455g for \$18 | 1 kg for \$30 |
|------------------------------|-----------------|---------------|---------------|---------------|
| Apple Caramel                |                 |               |               |               |
| Pumpkin Spice                |                 |               |               |               |
| Candy Cane                   |                 |               |               |               |
| Shortbread                   |                 |               |               |               |
| Jingle Jumbles               |                 |               |               |               |
| Egg Nog                      |                 |               |               |               |
| Gingerbread                  |                 |               |               |               |
| White Chocolate<br>Cranberry |                 |               |               |               |
| Sub-Total                    |                 |               |               |               |
|                              |                 |               |               |               |

## Everyday Flavours

| Truffle Packs                     | 12 pk \$15<br>2 flvr | 12 pk \$15<br>2 flvr | 12 pk \$15<br>2 flvr | 24 pk \$30<br>3 flvr | 24 pk \$30<br>3 flvr | 24 pk \$30<br>3 flvr |
|-----------------------------------|----------------------|----------------------|----------------------|----------------------|----------------------|----------------------|
| Classic Chocolate<br>Chip         |                      |                      |                      |                      |                      |                      |
| Limoncello                        |                      |                      |                      |                      |                      |                      |
| White Chocolate<br>Cranberry      |                      |                      |                      |                      |                      |                      |
| S'mores                           |                      |                      |                      |                      |                      |                      |
| Double Chocolate<br>Espresso      |                      |                      |                      |                      |                      |                      |
| No Peanut-PB<br>Butterscotch Chip |                      |                      |                      |                      |                      |                      |
| Maple Bacon                       |                      |                      |                      |                      |                      |                      |
| Double Chocolate Chili            |                      |                      |                      |                      |                      |                      |
| Birthday Cake                     |                      |                      |                      |                      |                      |                      |
| Sub-Total                         |                      |                      |                      |                      |                      |                      |
|                                   |                      | Adu                  | d Total to tl        | he back pag          | <i>ge</i> Total      |                      |

# Holiday Flavours

| Truffle Packs                | 12 pk \$15<br>2 flvr | 12 pk \$15<br>2 flvr | 12 pk \$15<br>2 flvr | 24 pk \$30<br>3 flvr | 24 pk \$30<br>3 flvr | 24 pk \$30<br>3 flvr |
|------------------------------|----------------------|----------------------|----------------------|----------------------|----------------------|----------------------|
| Apple Caramel                |                      |                      |                      |                      |                      |                      |
| Pumpkin Spice                |                      |                      |                      |                      |                      |                      |
| Candy Cane                   |                      |                      |                      |                      |                      |                      |
| Shortbread                   |                      |                      |                      |                      |                      |                      |
| Jingle Jumbles               |                      |                      |                      |                      |                      |                      |
| Egg Nog                      |                      |                      |                      |                      |                      |                      |
| Gingerbread                  |                      |                      |                      |                      |                      |                      |
| White Chocolate<br>Cranberry |                      |                      |                      |                      |                      |                      |
| Sub-Total                    |                      |                      |                      |                      |                      |                      |