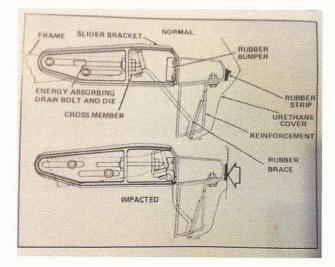

In the beginning, both the front and rear bumper systems worked the same beneath those urethane covers. However, the system was refined a few times along the way for later years. The diagram from SPORTS CAR COLOR HISTORY, CORVETTE 1968-1982 by Mike Mueller, 2000; below illustrates the system and how it worked.