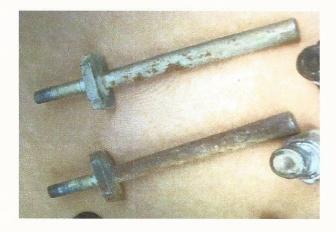

So, what about this special 'draw bolt'? After further research I found an article in the **January 1973 issue of MOTOR TREND MAGAZINE by Eric Dahlquist** who was interviewing Zora Duntov about the new 73' corvette and its many new improvements. When asked about the new front bumper system Zora replied, "It worked because of the' OMAR' BOLT." "It is an inconspicuous 3/8in. bolt that connects the urethane bumper cover to the slightly beefed up frame". Below is a picture showing what the bolt looks like.

Now that I straightened all that out, I was even more interested in who invented the bolt. My research resulted in me going to www.freepatentsonline.com/3715137. Here is where I found the bolt was invented by a gentleman named Gary K. Sandburg. The patent number for the bolt is #3715137. 'OMARK' Industries, Inc. in Portland, Oregon bought the copyright. Therefore, naming it after their company.The GM part number for the 1973 bolt unit is 327657.

The Omark Bolt was used on all 73 corvette front bumpers. Here is a picture below of it on my 73 before restoration and cleaning.

It was also used on all the 1974 corvettes in both the front and the rear bumper assemblies. Because in 1974 as we all know the Federally issued mandates for 5 mph impacts had to also apply to the rear of the cars too. Below is a photo showing the 'Omark Bolt' on the 1974 corvette rear bumper assembly.