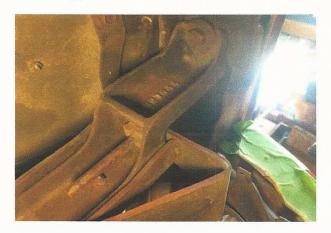

The Omark Bolt was used on all 73 corvette front bumpers. Here is a picture below of it on my 73 before restoration and cleaning.

It was also used on all the 1974 corvettes in both the front and the rear bumper assemblies. Because in 1974 as we all know the Federally issued mandates for 5 mph impacts had to also apply to the rear of the cars too. Below is a photo showing the 'Omark Bolt' on the 1974 corvette rear bumper assembly.