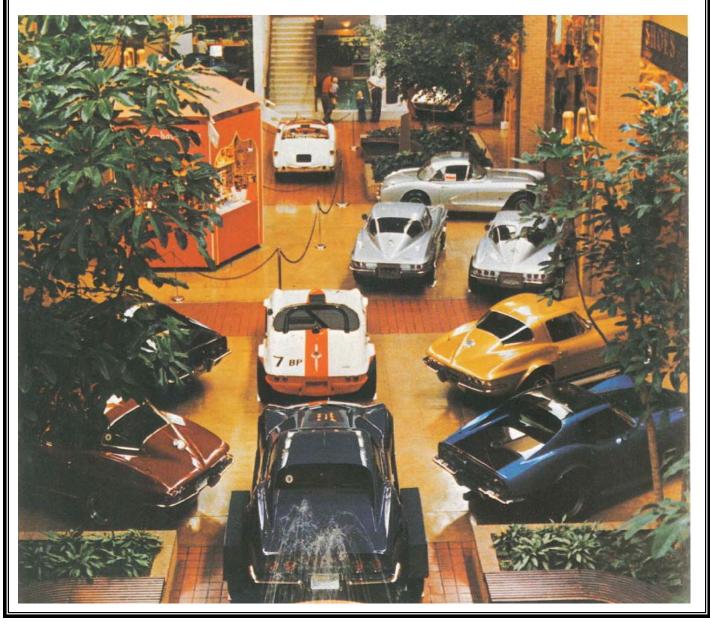

Story by Jim Wilhide/Photos by Al Deibler and Gary Ed

Picture a half-million dollars in glass—fiberglass that is. That was the subject of the marquee at the Greengate Mall in Greensburg, Pennsylvania, situated about 26 miles from Pittsburgh. The reason? The heralding of the 6th Annual Corvette Show put on by the Corvette Club of Western Pennsylvania.

There, gathered under one roof, were 72 meticulously maintained Corvettes, representing every year built, and running the gamut from showroom stocks, customs and modifieds to SCCA licensed models. The variety of colors rivaled the most magnificent rainbow, and many, incidentally, displayed rainbows of their own. It was hard to imagine that most of these cars are driven daily and have seen many a harsh Pennsylvania winter.

Interestingly, one of the most spectacular events of the week-long show was never seen by the viewing public. This was the effort involved in placing 22 of the 72 cars in position in the upper level of the Mall. Maximum clearance between the fenders of the 'Vettes and the entry to the Mall measured approximately  $\frac{3}{4}$  of an inch. Minimum clearance was no more than the width of several sheets of newspaper.