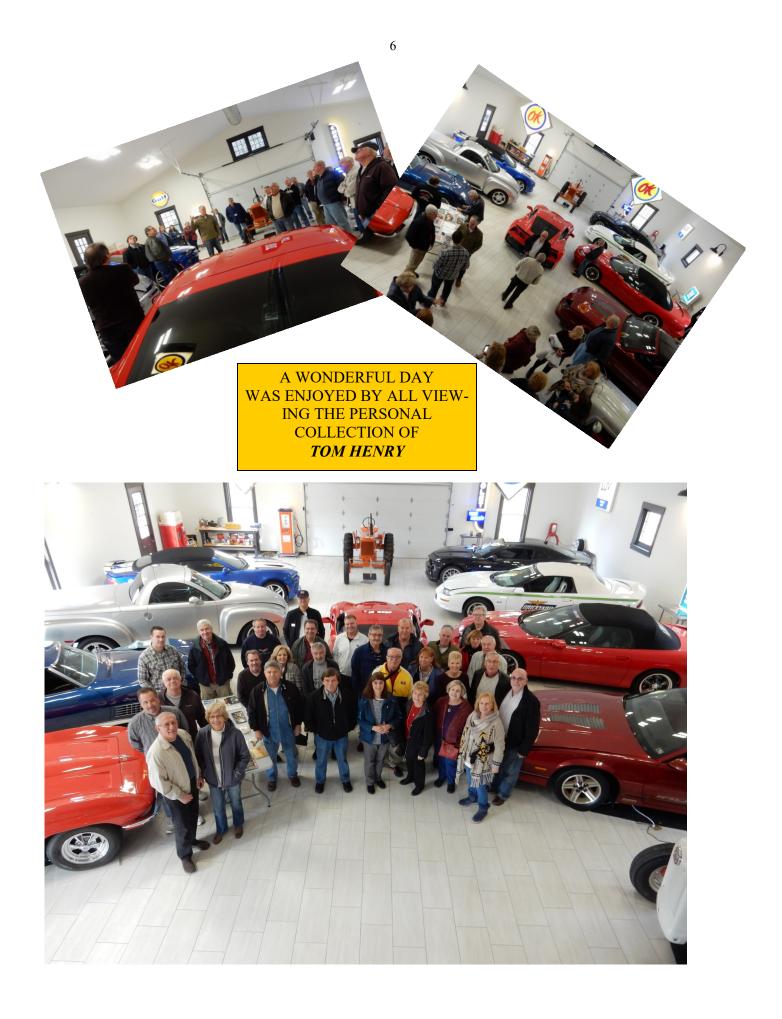

#### Spring 2017 Chairman's Letter

Spring has sprung, after a mild winter, and we are all looking forward to warmer weather and firing up the corvettes that have been dormant all winter.

We have held a few events in 2017 so far, with a tour of Tom Henry's newly completed garage and his fine group of cars and tractors. Thanks again Tom for the invite, it was great. Our other event was our judging school and meet, featuring C4 training and judging. Thanks John Kuhns for the use of your fine facility and Roger Zrimsek for leading the discussion on C4 judging. All who attended were active in their participation and enjoyed the good food and company. We had several new members who attended and all had a good time.

#### <u>JUDGING THE C4 :</u> <u>THE PTSC'S FIRST JUDGING EVENT OF THE 2017 SEASON</u> <u>MARCH 12, 2017</u>

On Sunday March 12<sup>th</sup> our chapter held its first Judging Seminar of the 2017 season. It was held at John Kuhns' garage in Latrobe Pa. The event was very well attended with about 31 members.

Everyone must have been suffering from Spring Fever because they were all excited to be out and talking Corvettes.

Chairman Don Geary welcomed everyone and thanked them for attending. His first order of business was to present our gracious host John Kuhns with a framed"NCRS Appreciation Certificate" to thank him for his hospitality and letting us use his garage for this event each year.