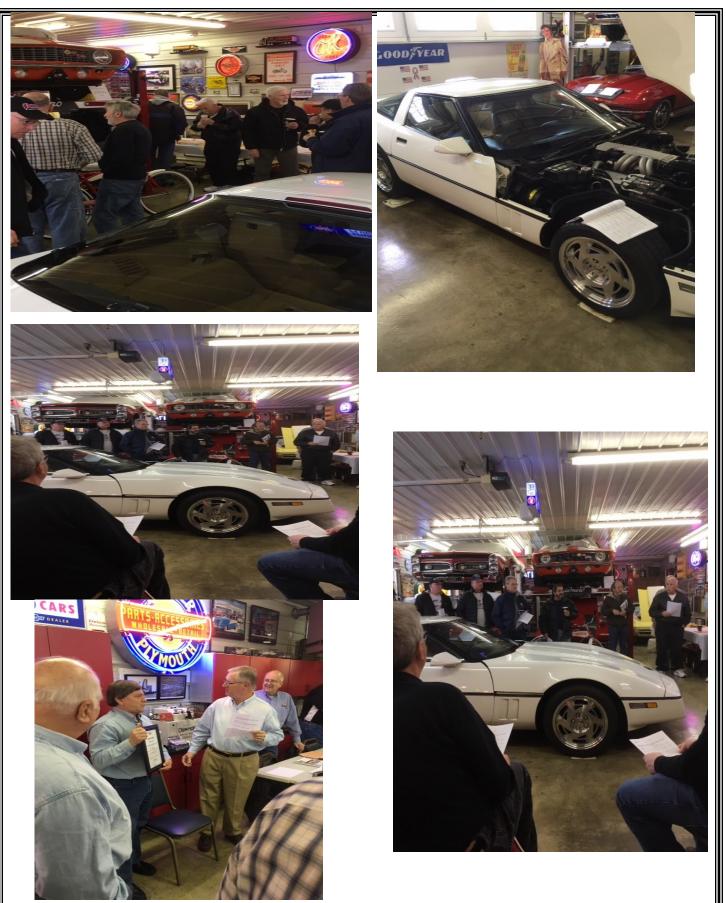

#### <u>JUDGING THE C4 :</u> <u>THE PTSC'S FIRST JUDGING EVENT OF THE 2017 SEASON</u> <u>MARCH 12, 2017</u>

On Sunday March 12<sup>th</sup> our chapter held its first Judging Seminar of the 2017 season. It was held at John Kuhns' garage in Latrobe Pa. The event was very well attended with about 31 members.

Everyone must have been suffering from Spring Fever because they were all excited to be out and talking Corvettes.

Chairman Don Geary welcomed everyone and thanked them for attending. His first order of business was to present our gracious host John Kuhns with a framed"NCRS Appreciation Certificate" to thank him for his hospitality and letting us use his garage for this event each year.

Judging Chairman Bill Bryan introduced our special guest NCRS judge Roger Zrimsek whose specialty is the C4. Roger spent about an hour going over the nuances of judging a C4. During this time we had a question and answer period at which time those in attendance could ask questions or provide input on the C4. Bill passed out C1 and C4 Judging Scoring Sheets for everyone to look over and make comparisons in judging the different generations. Since the majority of our members are more familiar with the C1-C3 generations this seminar was very interesting and provided a great learning opportunity for everyone.

Member Ken Peindl was kind enough to volunteer his beautiful white 1990 coupe to be Flight Judged. Yes, Ken drove his vette to the event! Bill Bryan divided the group up and everyone proceeded to judge the C4 under the watchful eye of Roger. After intense scrutiny Ken and his vette were awarded a Top Flight Ribbon. CONGRATULATIONS!!!!