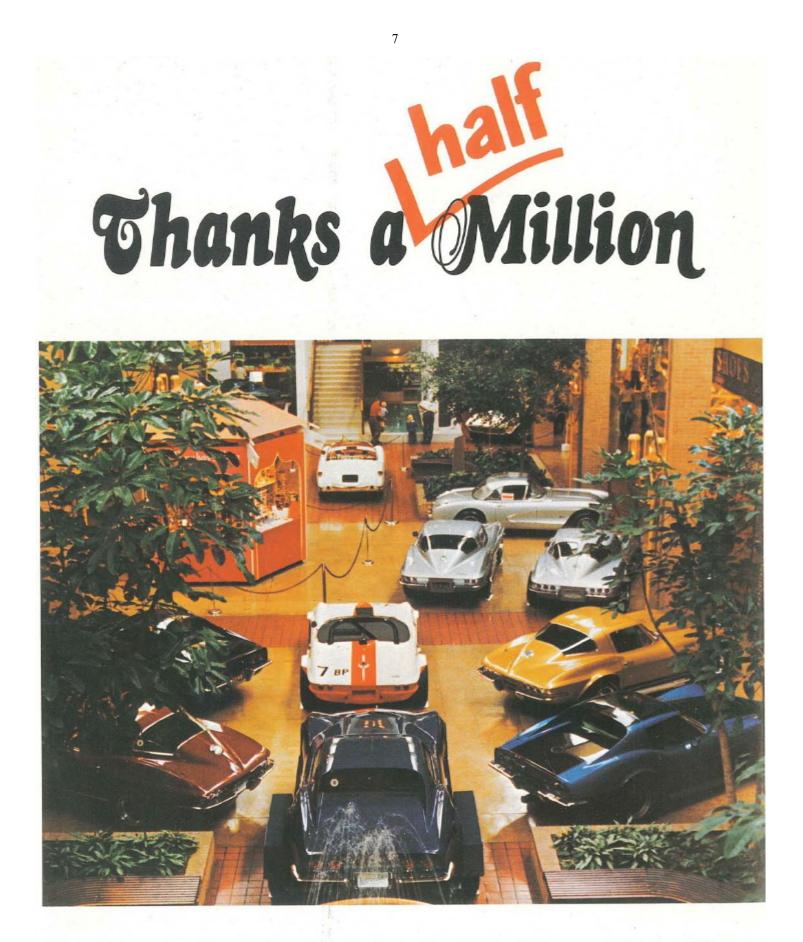

Story by Jim Wilhide/Photos by Al Deibler and Gary Ed

Picture a half-million dollars in glass—fiberglass that is. That was the subject of the marquee at the Greengate Mall in Greensburg, Pennsylvania, situated about 26 miles from Pittsburgh. The reason? The heralding of the 6th Annual Corvette Show put on by the Corvette Club of Western Pennsylvania.

There, gathered under one roof, were 72 meticulously maintained Corvettes, representing every year built, and running the gamut from showroom stocks, customs and modifieds to SCCA licensed models. The variety of colors rivaled the most magnificent rainbow, and many, incidentally, displayed rainbows of their own. It was hard to imagine that most of these cars are driven daily and have seen many a harsh Pennsylvania winter.

Interestingly, one of the most spectacular events of the week-long show was never seen by the viewing public. This was the effort involved in placing 22 of the 72 cars in position in the upper level of the Mall. Maximum clearance between the fenders of the 'Vettes and the entry to the Mall measured approximately  $\frac{3}{4}$  of an inch. Minimum clearance was no more than the width of several sheets of newspaper.