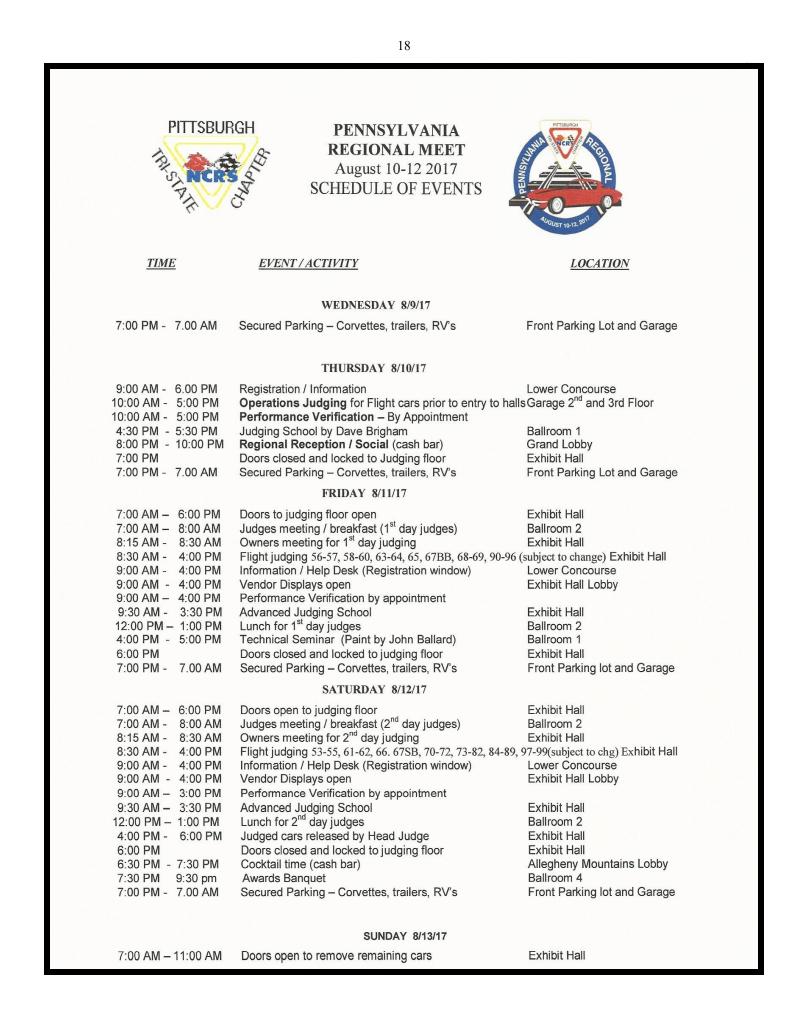

#### June TBD Regional Meeting at Blair County Convention Center - Weekday. + Coordinator: Don Geary

+ Regional team invited along with all members Dinner at local restaurant after BCCC meeting

Aug 10-12 Pennsylvania Regional Meet + Chairman: Don Geary Judging Chair: Bill Bryan