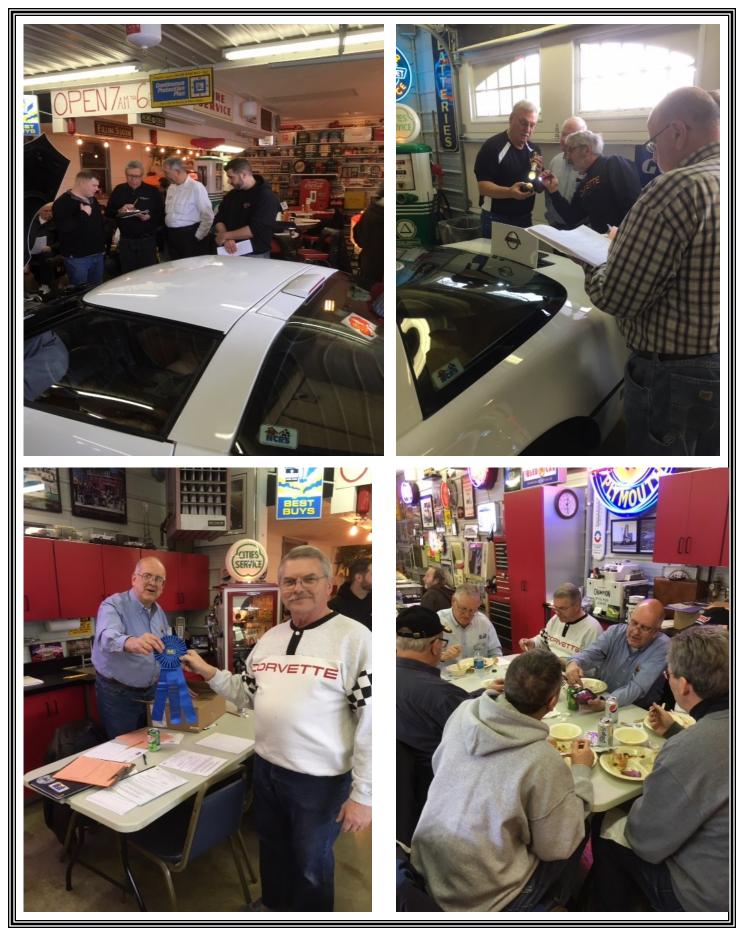

Judging Chairman Bill Bryan introduced our special guest NCRS judge Roger Zrimsek whose specialty is the C4. Roger spent about an hour going over the nuances of judging a C4. During this time we had a question and answer period at which time those in attendance could ask questions or provide input on the C4. Bill passed out C1 and C4 Judging Scoring Sheets for everyone to look over and make comparisons in judging the different generations. Since the majority of our members are more familiar with the C1-C3 generations this seminar was very interesting and provided a great learning opportunity for everyone.

Member Ken Peindl was kind enough to volunteer his beautiful white 1990 coupe to be Flight Judged. Yes, Ken drove his vette to the event! Bill Bryan divided the group up and everyone proceeded to judge the C4 under the watchful eye of Roger. After intense scrutiny Ken and his vette were awarded a Top Flight Ribbon. CONGRATULATIONS!!!!

After a great lunch Don introduced Jared George owner of **Corvette World** in Irwin Pa. Jared gave everyone a brief overview of his local Corvette Restoration Parts business. He provided free catalogs and also noted that every NCRS member will get an additional 10% discount on their orders from Corvette World. Many members in attendance commented on how nice it is do business with Jared, and complimented him on his great customer service.