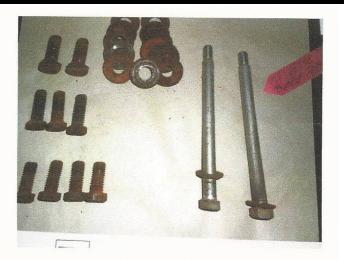

So, what about this special 'draw bolt'? After further research I found an article in the **January 1973 issue of MOTOR TREND MAGAZINE by Eric Dahlquist** who was interviewing Zora Duntov about the new 73' corvette and its many new improvements. When asked about the new front bumper system Zora replied, "It worked because of the' OMAR' BOLT." "It is an inconspicuous 3/8in. bolt that connects the urethane bumper cover to the slightly beefed up frame". Below is a picture showing what the bolt looks like.

Now that I straightened all that out, I was even more interested in who invented the bolt. My research resulted in me going to www.freepatentsonline.com/3715137. Here is where I found the bolt was invented by a gentleman named Gary K. Sandburg. The patent number for the bolt is #3715137. 'OMARK' Industries, Inc. in Portland, Oregon bought the copyright. Therefore, naming it after their company.The GM part number for the 1973 bolt unit is 327657.

The Omark Bolt was used on all 73 corvette front bumpers. Here is a picture below of it on my 73 before restoration and cleaning.

It was also used on all the 1974 corvettes in both the front and the rear bumper assemblies. Because in 1974 as we all know the Federally issued mandates for 5 mph impacts had to also apply to the rear of the cars too. Below is a photo showing the 'Omark Bolt' on the 1974 corvette rear bumper assembly.

"The bumper system changed for the 1975 corvette. The rear bumper was also changed to a one piece from the two piece style used in 74. Beneath the solid cover, a new aluminum bumper bar was attached to the frame with twin hydraulic cylinders. Additionally, on the front end in 75 plastic honeycomb framework was added beneath the front cover to help supply additional low-speed cushioning. The 'Omark' bolt was redesigned to fit the newer bumper assembly for the 75. At the top of the next column is a photo showing what the bolt looks like on the 75 corvette along with other assembly fasteners.