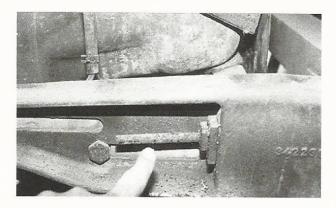

"The bumper system changed for the 1975 corvette. The rear bumper was also changed to a one piece from the two piece style used in 74. Beneath the solid cover, a new aluminum bumper bar was attached to the frame with twin hydraulic cylinders. Additionally, on the front end in 75 plastic honeycomb framework was added beneath the front cover to help supply additional low-speed cushioning. The 'Omark' bolt was redesigned to fit the newer bumper assembly for the 75. At the top of the next column is a photo showing what the bolt looks like on the 75 corvette along with other assembly fasteners.