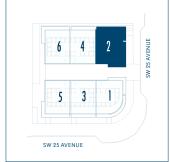

ENDLESS POSSIBILITIES BY LIVING IN A BOUTIQUE COMMUNITY WITHOUT THE URBAN HASSLE

FLOOR PLAN - UNIT #02

## **UNIT #02**

| TOTAL SQ.FT. | 3,840 SQ.FT. | 356 SQ.MT. |
|--------------|--------------|------------|
| A/C AREA     | 2,306 SQ.FT. | 214 SQ.MT  |
| ROOF GARDEN  | 704 SQ. FT.  | 65 SQ.MT.  |