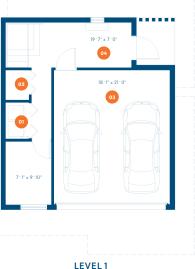

## LEVEL 1 LEVEL 3

 01. Laundry
 10. Bedroom 1

 02. Storage
 11. Closet 1

 03. Garage
 12. Bedroom 2

 04. Foyer
 13. Closet 2

 14. Bath

LEVEL 2 15. Master bathroom
16. Master bedroom

05. Kitchen17. Master wic06. Living