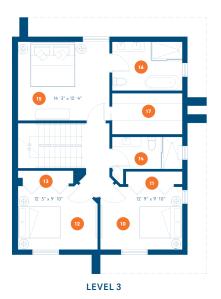

## LEVEL 1 LEVEL 3

 01. Laundry
 10. Bedroom 1

 02. Storage
 11. Closet 1

 03. Garage
 12. Bedroom 2

 04. Foyer
 13. Closet 2

 14. Bath

LEVEL 2 15. Master bathroom
16. Master bedroom

05. Kitchen17. Master wic06. Living