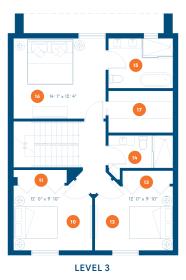

## LEVEL 1 LEVEL 3

| <b>01.</b> Laundry | <b>10.</b> Bedroom 1   |
|--------------------|------------------------|
| <b>02.</b> Storage | <b>11.</b> Closet 1    |
| <b>03.</b> Garage  | <b>12.</b> Bedroom 2   |
| <b>04.</b> Foyer   | <b>13.</b> Closet 2    |
|                    | <b>14.</b> Bath        |
| LEVEL 2            | <b>15.</b> Master bath |