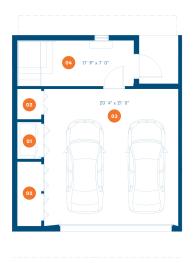

## LEVEL 1 LEVEL 3

| <b>01.</b> Laundry | <b>10.</b> Bedroom 1   |
|--------------------|------------------------|
| <b>02.</b> Storage | <b>11.</b> Closet 1    |
| <b>03.</b> Garage  | <b>12.</b> Bedroom 2   |
| <b>04.</b> Foyer   | <b>13.</b> Closet 2    |
|                    | <b>14.</b> Bath        |
| LEVEL 2            | <b>15.</b> Master bath |