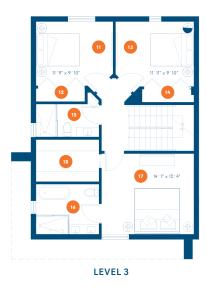

## LEVEL 1 LEVEL 3

01. Laundry 11. Bedroom 1 **02.** Storage **12.** Closet 1 03. Garage 13. Bedroom 2 **04.** Fover 14. Closet 2 **15.** Bath 16. Master bathroom LEVEL 2

17. Master bedroom 18. Master wic