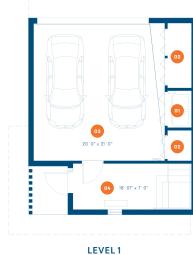

## LEVEL 1 LEVEL 3

01. Laundry 11. Bedroom 1 **02.** Storage **12.** Closet 1 03. Garage 13. Bedroom 2 **04.** Fover 14. Closet 2 **15.** Bath 16. Master bathroom LEVEL 2

17. Master bedroom 18. Master wic