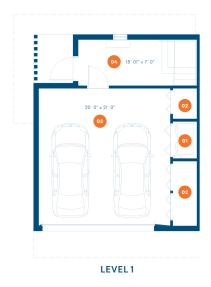

## LEVEL 1

05. Kitchen

06. Living 07. Office

**08.** Bath 09. Balcony

LEVEL 3 01. Laundry **10.** Bedroom 1 **02.** Storage 11. Closet 1

03. Garage 12. Bedroom 2 **04.** Fover 13. Closet 2

14. Bath

15. Master bathroom LEVEL 2