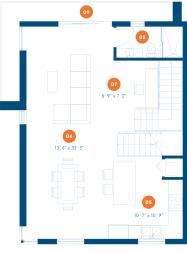

## LEVEL 1

05. Kitchen

06. Living 07. Office

**08.** Bath 09. Balcony

LEVEL 3 01. Laundry **10.** Bedroom 1 **02.** Storage 11. Closet 1

03. Garage 12. Bedroom 2 **04.** Fover 13. Closet 2

14. Bath

15. Master bathroom LEVEL 2